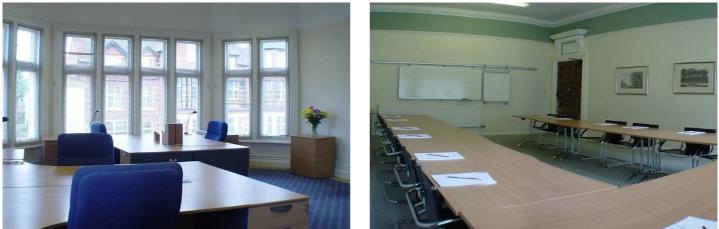

The floors are divided into suites of varying size and can be occupied either independently or together to accommodate bespoke size requirements.

The offices are decorated to portray a professional image, carpeted throughout and furnished if required.