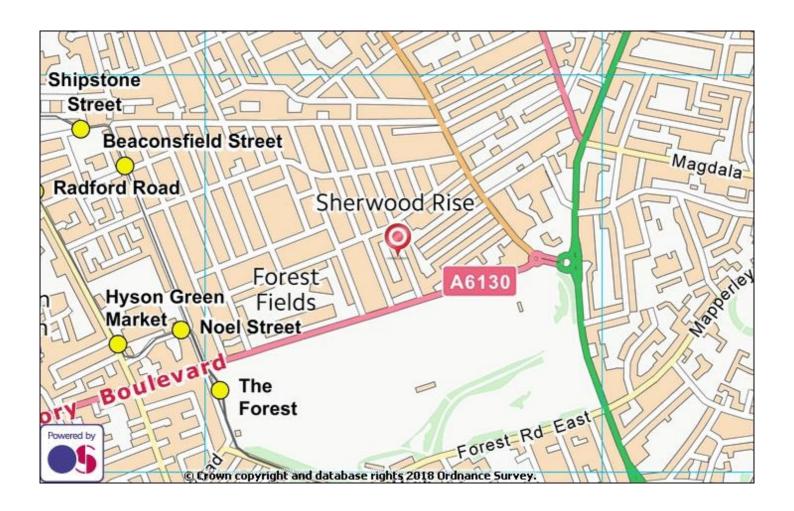

#### Location

Foxhall Business Centre is prominently located on the corner of Premier Road / Foxhall Road and Gregory Boulevard (A6130).

This location provides easy access into the City as well as providing efficient access to the surrounding areas of Sherwood, Carrington, Basford etc. as well as J25 and J26 of the M1 Motorway.

The premises ae also situated directly opposite a tram park and ride scheme, on dedicated bus routes and provides on-site car parking in a secure environment.