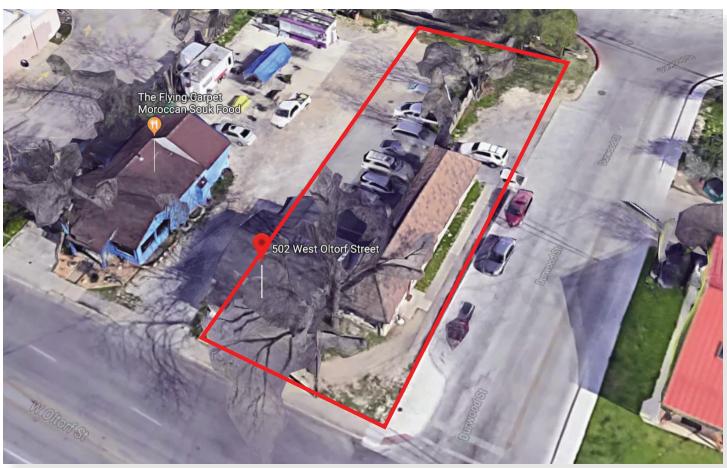

#### 502 W. Oltorf St. Austin, TX 78704

#### Boundary lines shown are approximate