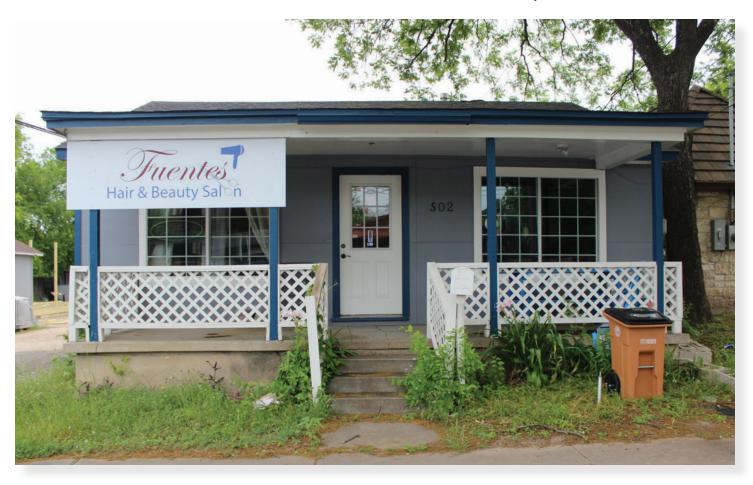

# 502 W. Oltorf St, Austin, TX 78704

Retail Space FOR LEASE 1,030 sq. ft.

• +/- 42,922 vehicles per day along South Lamar Boulevard

Great Location on W Oltorf

• HEB across Oltorf St.

Dense surrounding neighbor-

hoods with strong demographics

• Easy Access to HWY 290

#### 502 W. Oltorf St. Austin, TX 78704