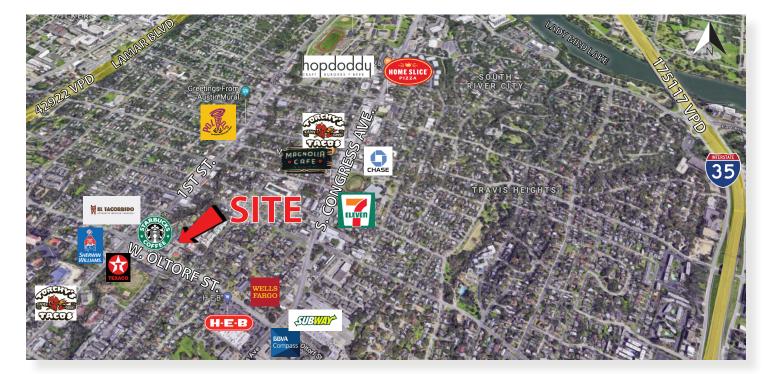

# 502 W. Oltorf St, Austin, TX 78704

Retail Space FOR LEASE 1,030 sq. ft.

• +/- 42,922 vehicles per day along South Lamar Boulevard

Great Location on W Oltorf

• HEB across Oltorf St.

Dense surrounding neighbor-

hoods with strong demographics

• Easy Access to HWY 290

#### 502 W. Oltorf St. Austin, TX 78704