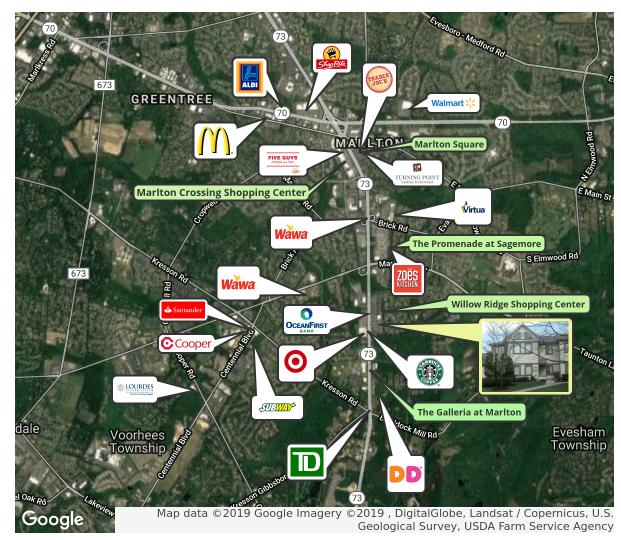

Property / Area Description

- · Two-story professional office condo
- Conveniently located on Route 73
- Situated within Willow Ridge Executive Office Park
- Many nearby amenities including restaurants, shopping, and banks
- Close proximity to Virtua Voorhees & Marlton Hospitals
- Within minutes from Route 70, I-295, and NJ Jersey Turnpike
- Taxes: \$4,630 per year
- Condo Fees: +/-\$400/month
- · Ideal for medical or professional use.