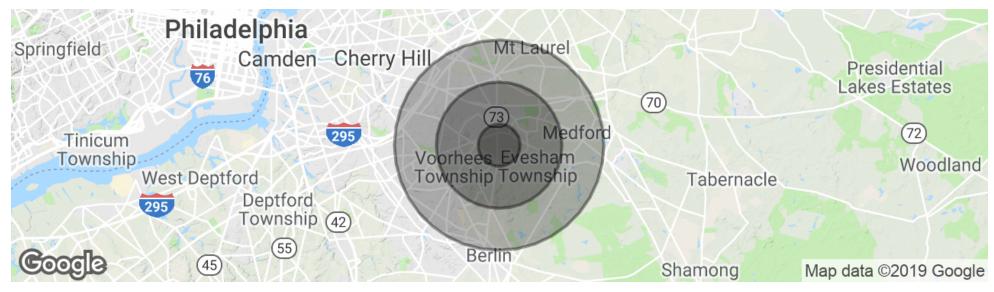

### **DEMOGRAPHICS MAP & REPORT**

| POPULATION                            | 1 MILE              | 3 MILES               | 5 MILES               |
|---------------------------------------|---------------------|-----------------------|-----------------------|
| Total population                      | 6,727               | 62,323                | 152,414               |
| Median age                            | 41.5                | 41.2                  | 41.4                  |
| Median age (Male)                     | 39.1                | 39.9                  | 40.2                  |
| Median age (Female)                   | 44.2                | 42.5                  | 42.6                  |
|                                       |                     |                       |                       |
| HOUSEHOLDS & INCOME                   | 1 MILE              | 3 MILES               | 5 MILES               |
| HOUSEHOLDS & INCOME  Total households | <b>1 MILE</b> 2,346 | <b>3 MILES</b> 22,341 | <b>5 MILES</b> 56,111 |
|                                       |                     |                       |                       |
| Total households                      | 2,346               | 22,341                | 56,111                |
| Total households # of persons per HH  | 2,346               | 22,341                | 56,111                |