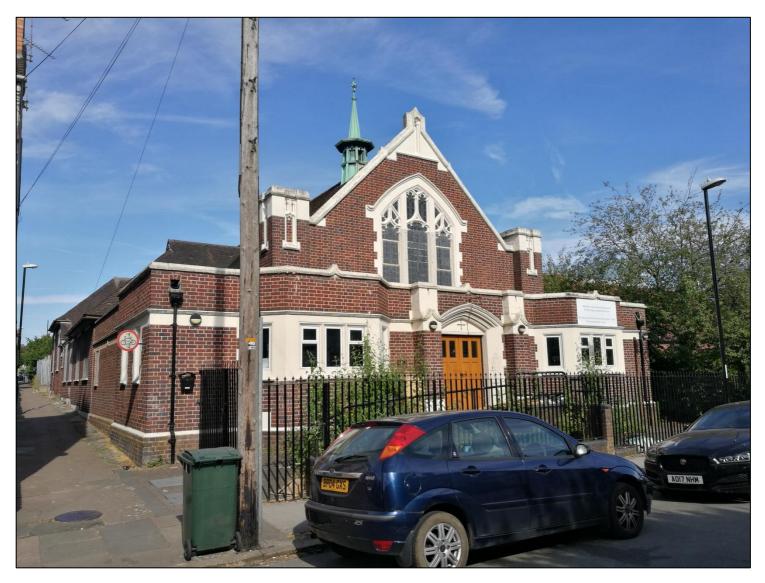

#### **Description**

The building offers an attractive brick built former church building primarily under a series of pitched tiled roofs. The building frontage offers a prominent stepped façade complete with a centre feature window and a small bell tower.

Internally the property is arranged in a number of sections complicit with its previous use. The property is in need of refurbishment but could lend itself to a variety of uses.

Externally, the property benefits from a good size surfaced yard/parking area. The site as a whole occupies approximately 0.34 acres of which approximately 0.19 acres is occupied by the buildings.