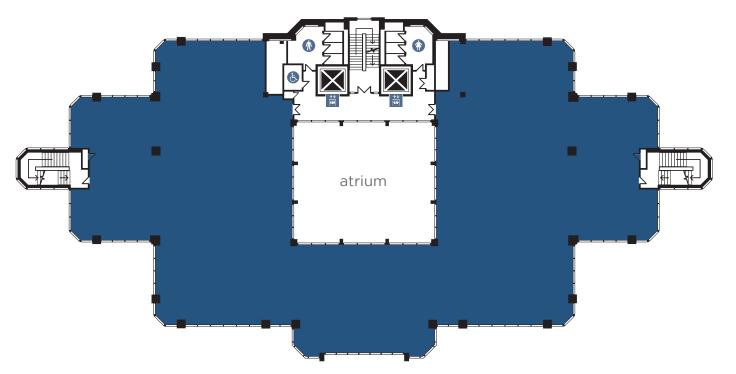

#### **Self-contained floors**

providing flexible workspace

The bright refurbished flexible office space can be split easily and tailored around your business needs.

High specification offices delivering effective workspace in a forward thinking business environment designed for work life balance.