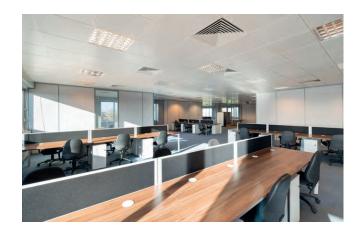

#### **Self-contained floors**

providing flexible workspace

The bright refurbished flexible office space can be split easily and tailored around your business needs.

High specification offices delivering effective workspace in a forward thinking business environment designed for work life balance.