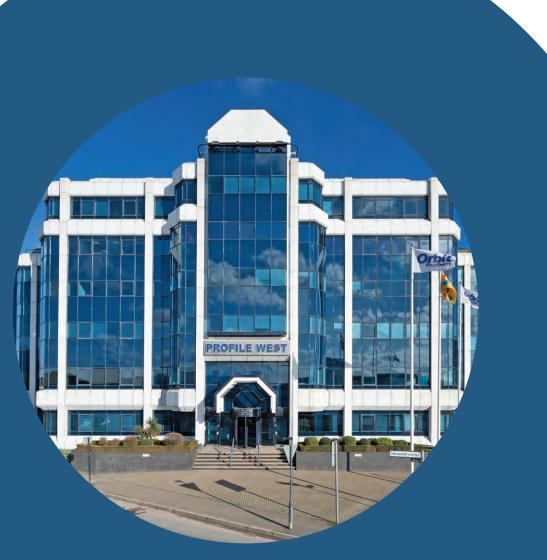

### Impressive modern office building

in an attractive riverside environment with excellent on-site parking.

At 52,990 sqft (4,923 sqm) Profile West is a landmark building which provides an impressive modern office setting in keeping with its prominent location adjacent to GlaxoSmithKline's headquarters on the Great West Road (A4).