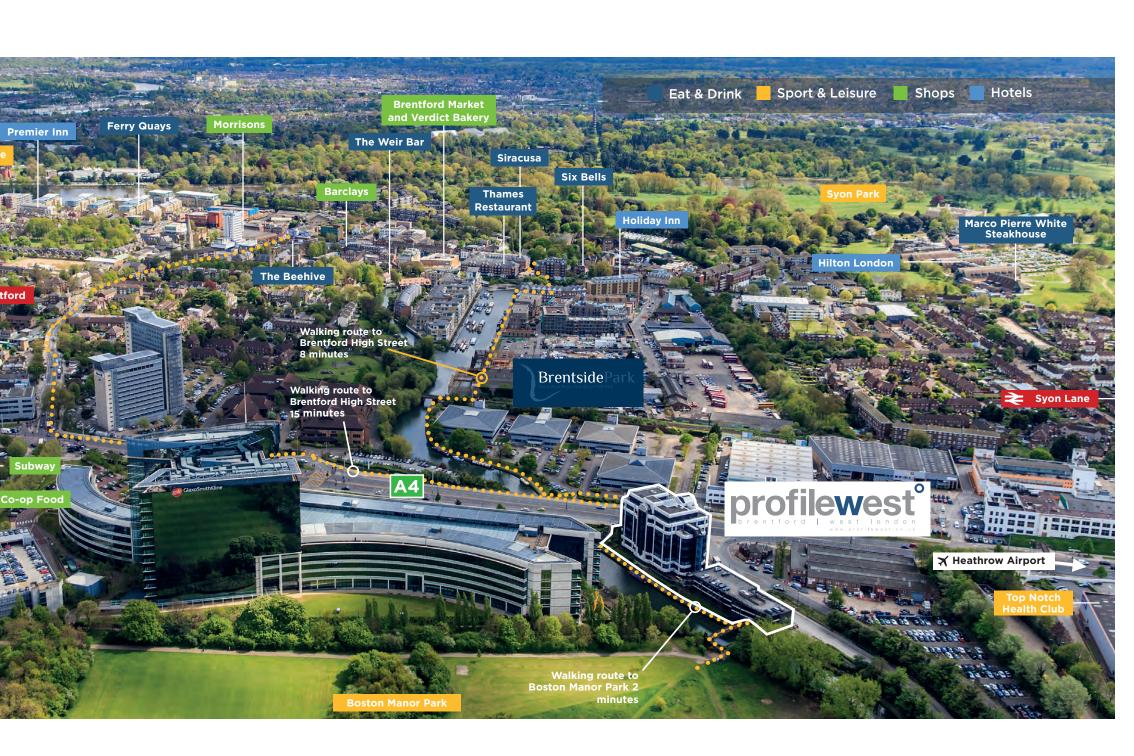

Brentford Lock and the Town Centre are within a short walk offering a range of amenities including, shops, banking facilities, restaurants and bars.

Brentford is a prime business location with superb connections.

Profile West is within walking distance of Brentford Station and Boston Manor Tube Station (Piccadilly Line).

The Great West Road (A4) is a long established corporate location and provides excellent links to the amenities of Chiswick, Hammersmith and Central London.

| Kew                                                                                                                              | 6 minutes                                                                                  |
|----------------------------------------------------------------------------------------------------------------------------------|--------------------------------------------------------------------------------------------|
| Chiswick                                                                                                                         | 6 minutes                                                                                  |
| Syon Park                                                                                                                        | 10 minutes                                                                                 |
| Syon Park<br>M25 Junction 15                                                                                                     | 13 minutes                                                                                 |
| Heathrow Airport                                                                                                                 | 18 minutes                                                                                 |
| Central London                                                                                                                   | 28 minutes                                                                                 |
| Miles from Profile We                                                                                                            | est to:                                                                                    |
| M4 Junction 2                                                                                                                    | 0.3 miles                                                                                  |
| Heathrow Airport                                                                                                                 | 6.3 miles                                                                                  |
| M1 Junction 1                                                                                                                    | 8.9 miles                                                                                  |
| Central London                                                                                                                   | 9.3 miles                                                                                  |
| M40 Junction 1                                                                                                                   | 16 miles                                                                                   |
| Minutes from Profile                                                                                                             |                                                                                            |
| Chiswick                                                                                                                         | 5 minutes                                                                                  |
|                                                                                                                                  | 19 minutes                                                                                 |
| Clapham Junction                                                                                                                 | 10 1111114100                                                                              |
| Clapham Junction<br>Richmond                                                                                                     | 25 minutes                                                                                 |
| Clapham Junction<br>Richmond                                                                                                     | 25 minutes                                                                                 |
| Clapham Junction<br>Richmond<br>London Waterloo                                                                                  | 25 minutes<br>30 minutes                                                                   |
| Clapham Junction<br>Richmond<br>London Waterloo<br>Kingston                                                                      | 25 minutes<br>30 minutes<br>38 minutes                                                     |
| Clapham Junction Richmond London Waterloo Kingston                                                                               | 25 minutes 30 minutes 38 minutes West by foot to:                                          |
| Clapham Junction Richmond London Waterloo Kingston   Minutes from Profile Boston Manor Park Gubway                               | 25 minutes 30 minutes 38 minutes West by foot to: 2 minutes 6 minutes                      |
| Clapham Junction Richmond London Waterloo Kingston   Minutes from Profile Boston Manor Park Subway                               | 25 minutes 30 minutes 38 minutes  West by foot to: 2 minutes 6 minutes                     |
| Clapham Junction Richmond London Waterloo Kingston  Minutes from Profile Boston Manor Park Subway Co-op Food Brentford Station   | 25 minutes 30 minutes 38 minutes West by foot to: 2 minutes 6 minutes 7 minutes 8 minutes  |
| Clapham Junction Richmond London Waterloo Kingston  * Minutes from Profile Boston Manor Park Subway Co-op Food Brentford Station | 25 minutes 30 minutes 38 minutes  West by foot to: 2 minutes 6 minutes 7 minutes 8 minutes |