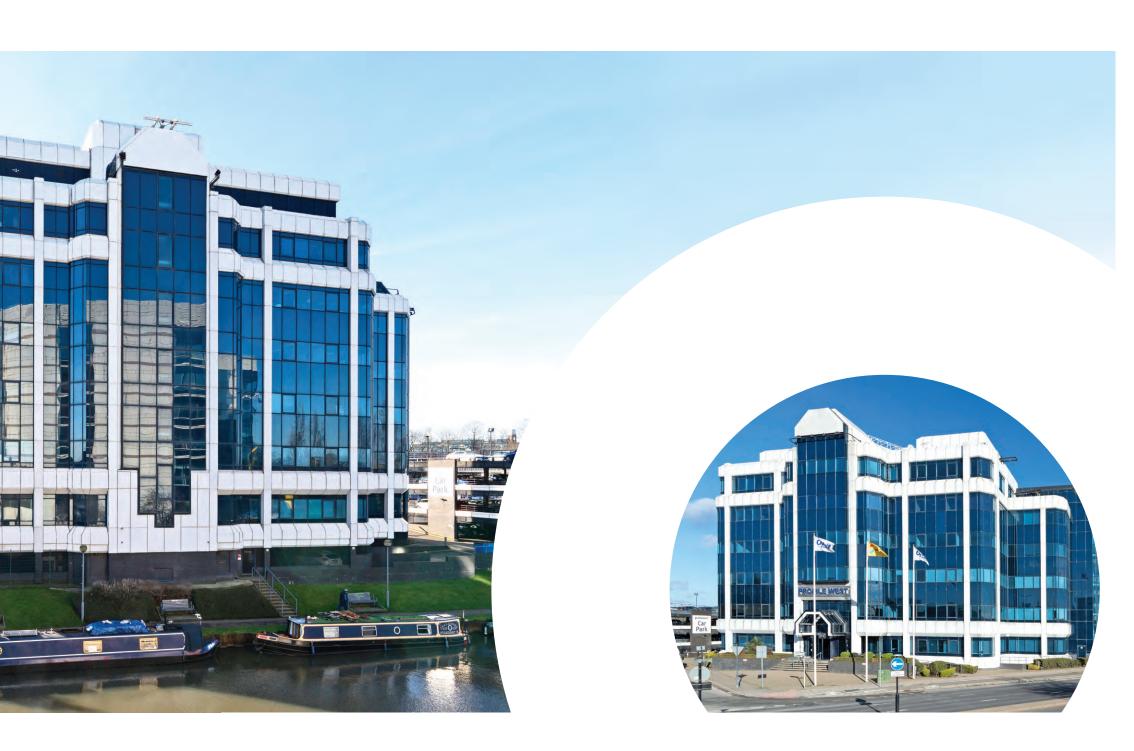

### Impressive modern office building

in an attractive riverside environment with excellent on-site parking.

At 52,990 sqft (4,923 sqm) Profile West is a landmark building which provides an impressive modern office setting in keeping with its prominent location adjacent to GlaxoSmithKline's headquarters on the Great West Road (A4).