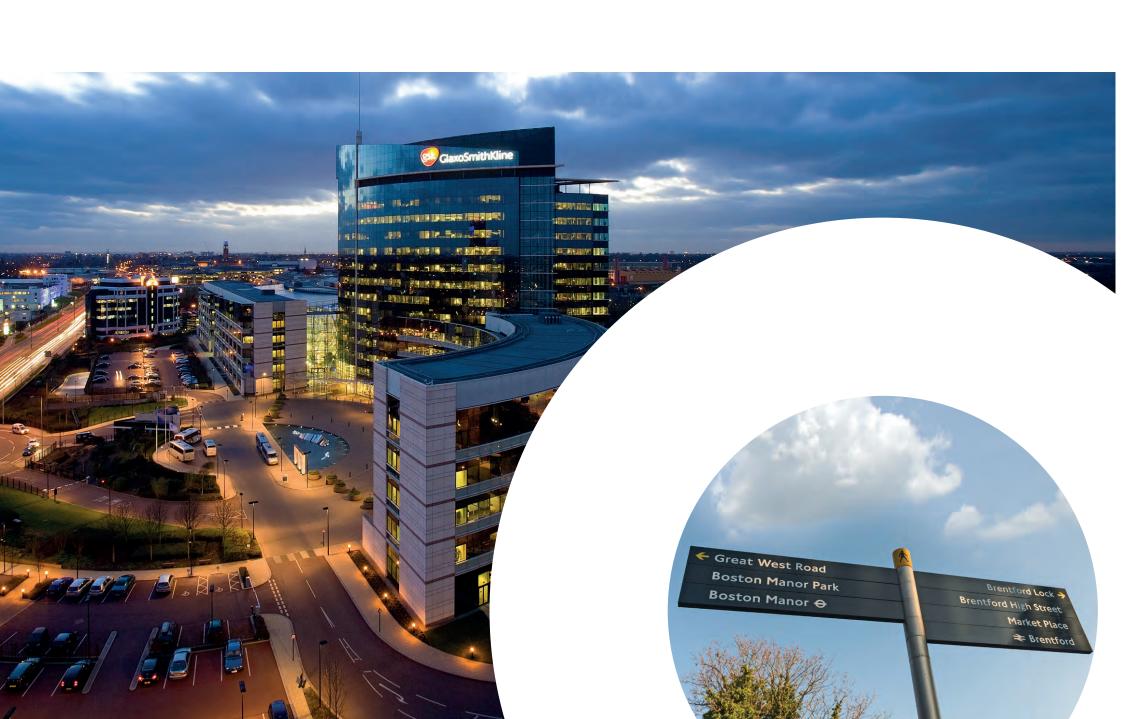

### Impressive modern office building

in an attractive riverside environment with excellent on-site parking.

At 52,990 sqft (4,923 sqm) Profile West is a landmark building which provides an impressive modern office setting in keeping with its prominent location adjacent to GlaxoSmithKline's headquarters on the Great West Road (A4).

Brentford Lock and the Town Centre are within a short walk offering a range of amenities including, shops, banking facilities, restaurants and bars.

Brentford is a prime business location with superb connections.

Profile West is within walking distance of Brentford Station and Boston Manor Tube Station (Piccadilly Line).

The Great West Road (A4) is a long established corporate location and provides excellent links to the amenities of Chiswick, Hammersmith and Central London.