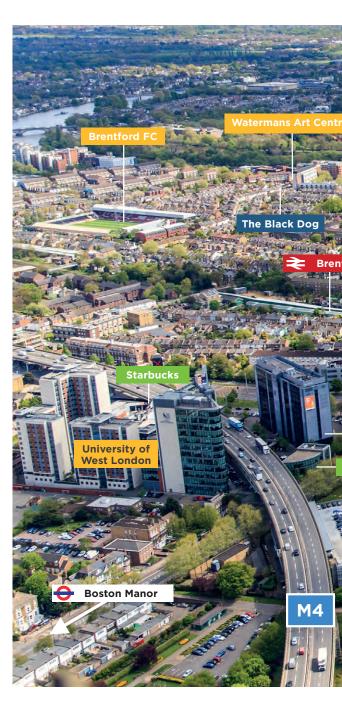

Brentford Lock and the Town Centre are within a short walk offering a range of amenities including, shops, banking facilities, restaurants and bars.

Brentford is a prime business location with superb connections.

Profile West is within walking distance of Brentford Station and Boston Manor Tube Station (Piccadilly Line).

The Great West Road (A4) is a long established corporate location and provides excellent links to the amenities of Chiswick, Hammersmith and Central London.