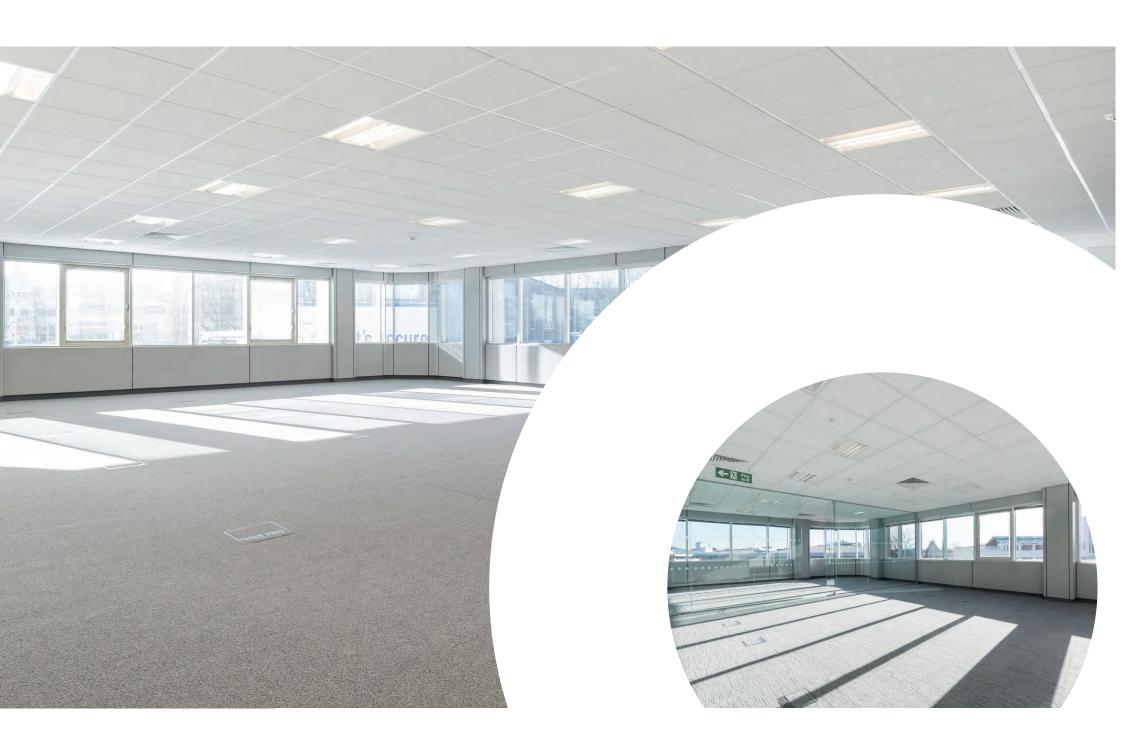

#### **Self-contained floors**

providing flexible workspace

The bright refurbished flexible office space can be split easily and tailored around your business needs.

High specification offices delivering effective workspace in a forward thinking business environment designed for work life balance.