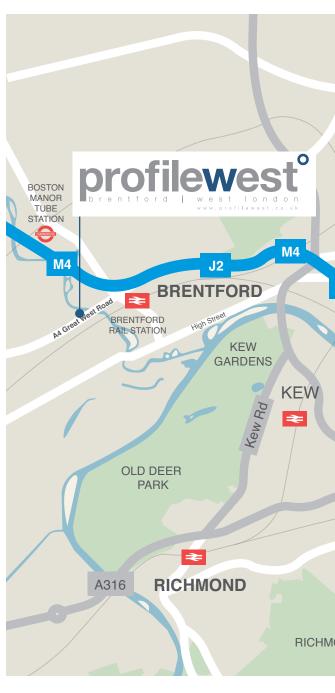

## Profile West is perfectly placed for national and international business.

Profile West is ideally placed for national and international travellers, with close proximity to Heathrow Airport and the M4 and M25 motorways which provide rapid access to Central London and the rest of the national motorway network.

Brentford Lock and the Town Centre are within a short walk offering a range of amenities including, shops, banking facilities, restaurants and bars.

Brentford is a prime business location with superb connections.

Profile West is within walking distance of Brentford Station and Boston Manor Tube Station (Piccadilly Line).

The Great West Road (A4) is a long established corporate location and provides excellent links to the amenities of Chiswick, Hammersmith and Central London.

| Kew                                                                                                                              | 6 minutes                                                                                  |
|----------------------------------------------------------------------------------------------------------------------------------|--------------------------------------------------------------------------------------------|
| Chiswick                                                                                                                         | 6 minutes                                                                                  |
| Syon Park                                                                                                                        | 10 minutes                                                                                 |
| Syon Park<br>M25 Junction 15                                                                                                     | 13 minutes                                                                                 |
| Heathrow Airport                                                                                                                 | 18 minutes                                                                                 |
| Central London                                                                                                                   | 28 minutes                                                                                 |
| Miles from Profile We                                                                                                            | est to:                                                                                    |
| M4 Junction 2                                                                                                                    | 0.3 miles                                                                                  |
| Heathrow Airport                                                                                                                 | 6.3 miles                                                                                  |
| M1 Junction 1                                                                                                                    | 8.9 miles                                                                                  |
| Central London                                                                                                                   | 9.3 miles                                                                                  |
| M40 Junction 1                                                                                                                   | 16 miles                                                                                   |
| Minutes from Profile                                                                                                             |                                                                                            |
| Chiswick                                                                                                                         | 5 minutes                                                                                  |
|                                                                                                                                  | 19 minutes                                                                                 |
| Clapham Junction                                                                                                                 | 10 1111114100                                                                              |
| Clapham Junction<br>Richmond                                                                                                     | 25 minutes                                                                                 |
| Clapham Junction<br>Richmond                                                                                                     | 25 minutes                                                                                 |
| Clapham Junction<br>Richmond<br>London Waterloo                                                                                  | 25 minutes<br>30 minutes                                                                   |
| Clapham Junction<br>Richmond<br>London Waterloo<br>Kingston                                                                      | 25 minutes<br>30 minutes<br>38 minutes                                                     |
| Clapham Junction Richmond London Waterloo Kingston                                                                               | 25 minutes 30 minutes 38 minutes West by foot to:                                          |
| Clapham Junction Richmond London Waterloo Kingston   Minutes from Profile Boston Manor Park Gubway                               | 25 minutes 30 minutes 38 minutes West by foot to: 2 minutes 6 minutes                      |
| Clapham Junction Richmond London Waterloo Kingston   Minutes from Profile Boston Manor Park Subway                               | 25 minutes 30 minutes 38 minutes  West by foot to: 2 minutes 6 minutes                     |
| Clapham Junction Richmond London Waterloo Kingston  Minutes from Profile Boston Manor Park Subway Co-op Food Brentford Station   | 25 minutes 30 minutes 38 minutes West by foot to: 2 minutes 6 minutes 7 minutes 8 minutes  |
| Clapham Junction Richmond London Waterloo Kingston  * Minutes from Profile Boston Manor Park Subway Co-op Food Brentford Station | 25 minutes 30 minutes 38 minutes  West by foot to: 2 minutes 6 minutes 7 minutes 8 minutes |