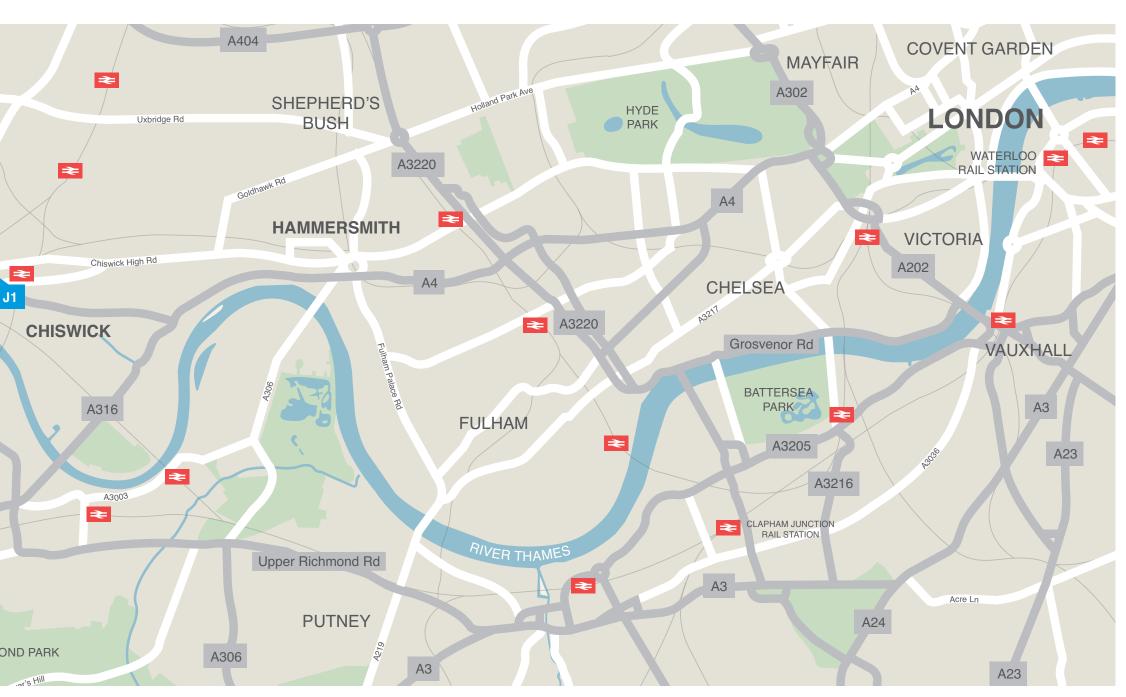

#### **Self-contained floors**

providing flexible workspace

The bright refurbished flexible office space can be split easily and tailored around your business needs.

High specification offices delivering effective workspace in a forward thinking business environment designed for work life balance.