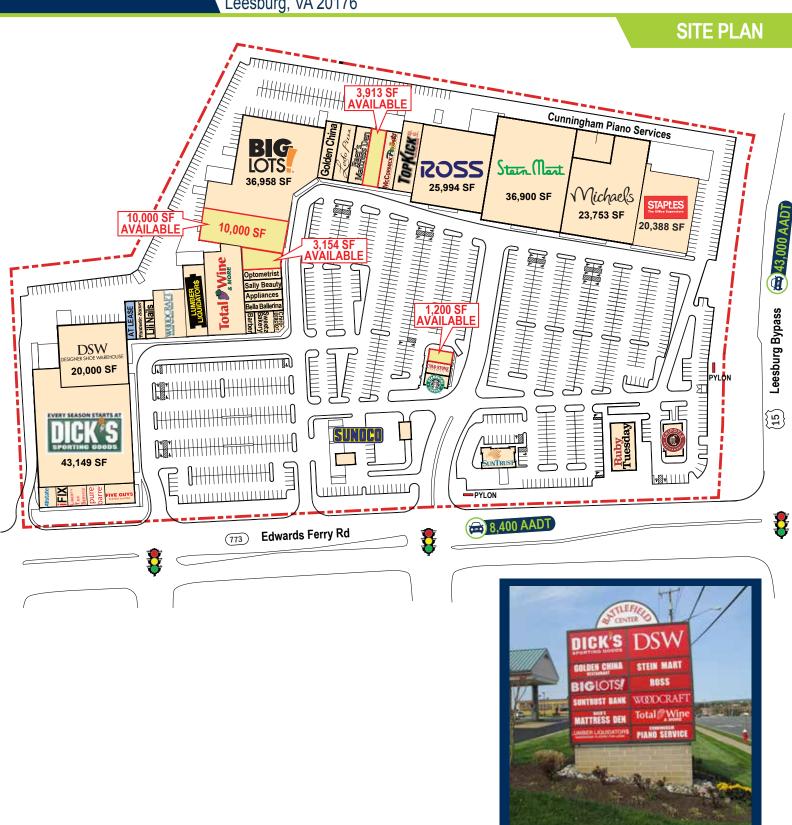

## BATTLEFIELD SHOPPING CENTER

Leesburg Bypass & Edwards Ferry Rd Leesburg, VA 20176

**FOR LEASE** 1,200 SF 3,154 SF 3,913 SF 10,000 SF

## **HIGHLIGHTS:**

- A 316,586 SF Regional Shopping Center located in the heart of Leesburg, VA
- Leesburg, County seat of Loudoun County, VA, is one of the fastest growing and most-affluent counties in the US
- Prominent location at the SEC of Route 15 Bypass & Edwards Ferry Rd across from Super Target, Costco and Kohl's
- · Join other strong National & Regional Tenants Including:

## ING CENTER

Leesburg Bypass & Edwards Ferry Rd Leesburg, VA 20176