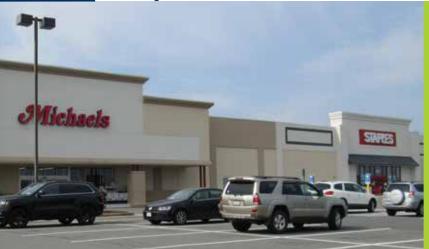

## BATTLEFIELD SHOPPING CENTER

Leesburg Bypass & Edwards Ferry Rd Leesburg, VA 20176

**FOR LEASE** 1,200 SF 3,154 SF 3,913 SF 10,000 SF

## **HIGHLIGHTS:**

- A 316,586 SF Regional Shopping Center located in the heart of Leesburg, VA
- Leesburg, County seat of Loudoun County, VA, is one of the fastest growing and most-affluent counties in the US
- Prominent location at the SEC of Route 15 Bypass & Edwards Ferry Rd across from Super Target, Costco and Kohl's
- · Join other strong National & Regional Tenants Including: