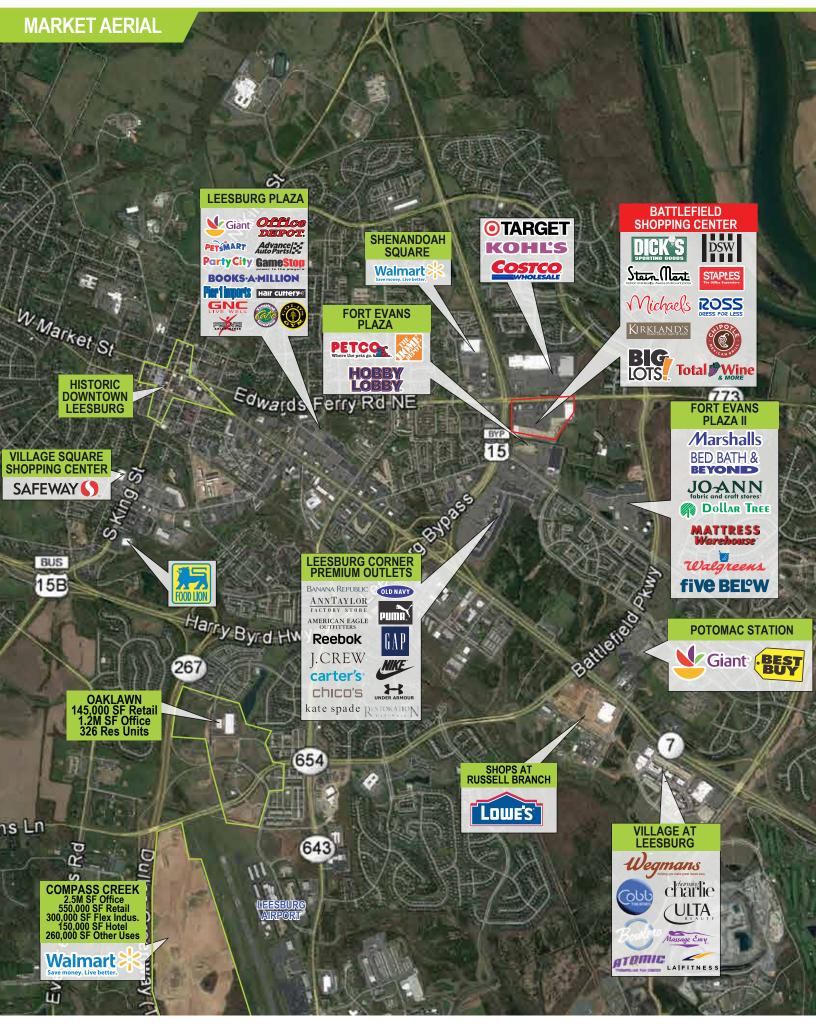

## **HIGHLIGHTS:**

- A 316,586 SF Regional Shopping Center located in the heart of Leesburg, VA
- Leesburg, County seat of Loudoun County, VA, is one of the fastest growing and most-affluent counties in the US
- Prominent location at the SEC of Route 15 Bypass & Edwards Ferry Rd across from Super Target, Costco and Kohl's
- · Join other strong National & Regional Tenants Including: