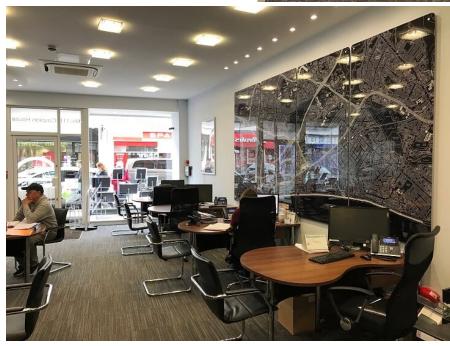

The property comprises a ground floor shop and basement with offices over 3 floors.

### **ACCOMMODATION**

| Ground Floor |
|--------------|
| Sales Area:  |
| Rasement     |

Total nett area:

| Ground Floor      |               |               |
|-------------------|---------------|---------------|
| Sales Area:       | 843.89 sq.ft. | (78.4  sq.m.) |
| Basement          |               |               |
| Total area:       | 699.54 sq.ft. | (65 sq.m.)    |
| First floor       |               |               |
| Office 1          | 122.27 sq.ft. | (11.36 sq.m.) |
| Office 2          | 516.68 sq.ft. | (48 sq.m.)    |
| Office 3          | 223.35 sq.ft. | (20.85 sq.m.) |
| Office 4          | 101.93 sq.ft. | (9.47 sq.m.)  |
| Total floor area: | 946.23 sq,ft. | (89.58 sq.m.) |
| 2nd floor         |               |               |
| Office 5          | 224.10 sq.ft. | (20.82 sq.m.) |
| Office 6          | 179.11 sq.ft. | (16.64 sq.m.) |
| Office 7          | 112.91 sq.ft. | (10.49 sq.m.) |
| Office 8          | 109.14 sq.ft. | (10.14 sq.m.) |
| Total area:       | 625.26 sq,ft. | (58.09 sq.m.) |
| Third floor       | _             |               |
| Office 9          | 214.30 sq.ft. | (19.91 sq.m.) |
| Office 10         | 180.18 sq.ft. | (16.74 sq.m.) |
| Office 11         | 100.21 sq.ft. | (9.31 sq.m.)  |
| Office 12         | 121.30 sq.ft. | (11.27 sq.m.) |
| Total area:       | 615.99 sq.ft. | (57.23 sq.m.) |
|                   |               |               |