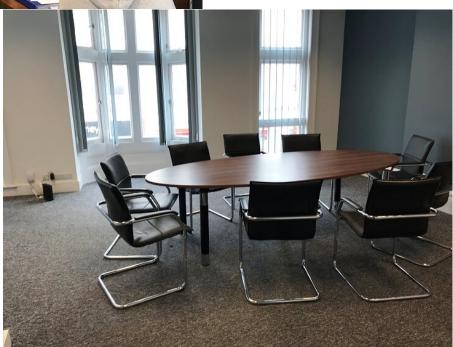

The property comprises a ground floor shop and basement with offices over 3 floors.

### **ACCOMMODATION**

| Ground Floor |
|--------------|
| Sales Area:  |
| Rasement     |

Total nett area:

| Ground Floor      |               |               |
|-------------------|---------------|---------------|
| Sales Area:       | 843.89 sq.ft. | (78.4  sq.m.) |
| Basement          |               |               |
| Total area:       | 699.54 sq.ft. | (65 sq.m.)    |
| First floor       |               |               |
| Office 1          | 122.27 sq.ft. | (11.36 sq.m.) |
| Office 2          | 516.68 sq.ft. | (48 sq.m.)    |
| Office 3          | 223.35 sq.ft. | (20.85 sq.m.) |
| Office 4          | 101.93 sq.ft. | (9.47 sq.m.)  |
| Total floor area: | 946.23 sq,ft. | (89.58 sq.m.) |
| 2nd floor         |               |               |
| Office 5          | 224.10 sq.ft. | (20.82 sq.m.) |
| Office 6          | 179.11 sq.ft. | (16.64 sq.m.) |
| Office 7          | 112.91 sq.ft. | (10.49 sq.m.) |
| Office 8          | 109.14 sq.ft. | (10.14 sq.m.) |
| Total area:       | 625.26 sq,ft. | (58.09 sq.m.) |
| Third floor       | _             |               |
| Office 9          | 214.30 sq.ft. | (19.91 sq.m.) |
| Office 10         | 180.18 sq.ft. | (16.74 sq.m.) |
| Office 11         | 100.21 sq.ft. | (9.31 sq.m.)  |
| Office 12         | 121.30 sq.ft. | (11.27 sq.m.) |
| Total area:       | 615.99 sq.ft. | (57.23 sq.m.) |
|                   |               |               |