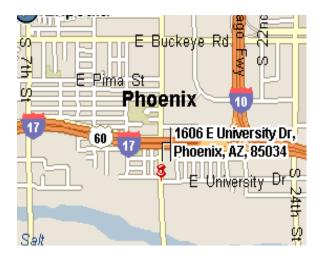

## 1606 E. University Drive, #104 6,804 Sq. Ft.

1606 E. University Dr., Ste. 104 Approx. 6,804 Sq. Ft.