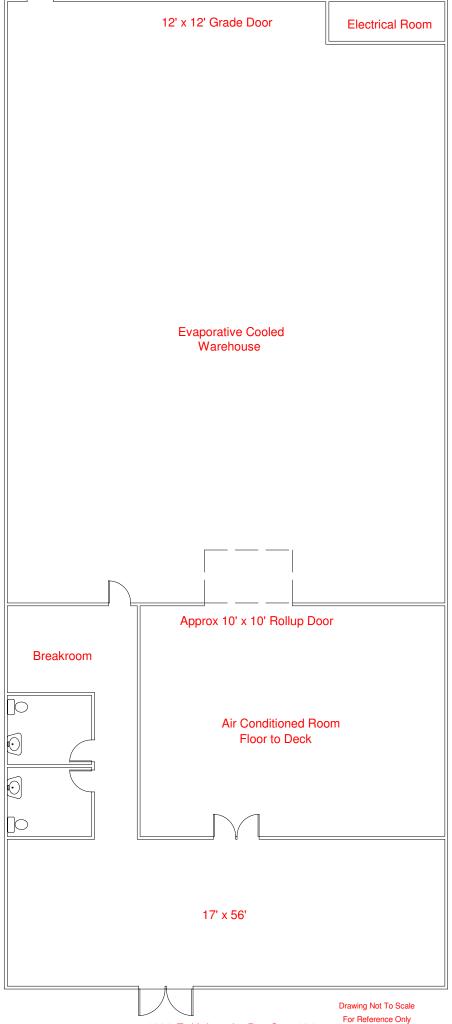

## Features:

- Located just min. from I-10 & I-17 freeways
- 1,300 square feet of open showroom, two restrooms, breakroom and 1,000 s.f. a/c open room (floor to deck).
- Building frontage 16th Street
- 18' Minimum clear height
- One (1) 12' x 12' grade door
- A-2 Zoning, City of Phoenix
- Truckwell
- 600 amps, 277/480 volt, 3 phase power
- Building Signage
- Competitive Gross Rental Rates

1606 E. University Dr., Ste. 104 Approx. 6,804 Sq. Ft.