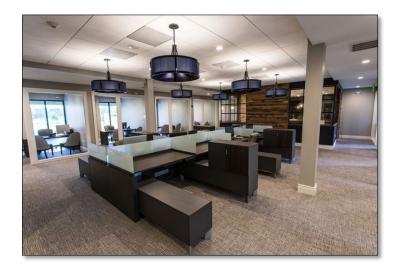

# HIGHLIGHTS

- Tenant is responsible for Gas and Electric
- Located just off 315 near the corner of Bethel Road and Olentangy River Road, there are abundant restaurant choices in the immediate area. It is also in close proximity to both Riverside and OSU Hospitals.
- Building has luxury modern meets rustic design.
- Available suite comes with office furniture as pictures on page.
- Extensive manicured landscapes
- ♦ Completely renovated in 2016

# Suite Photos