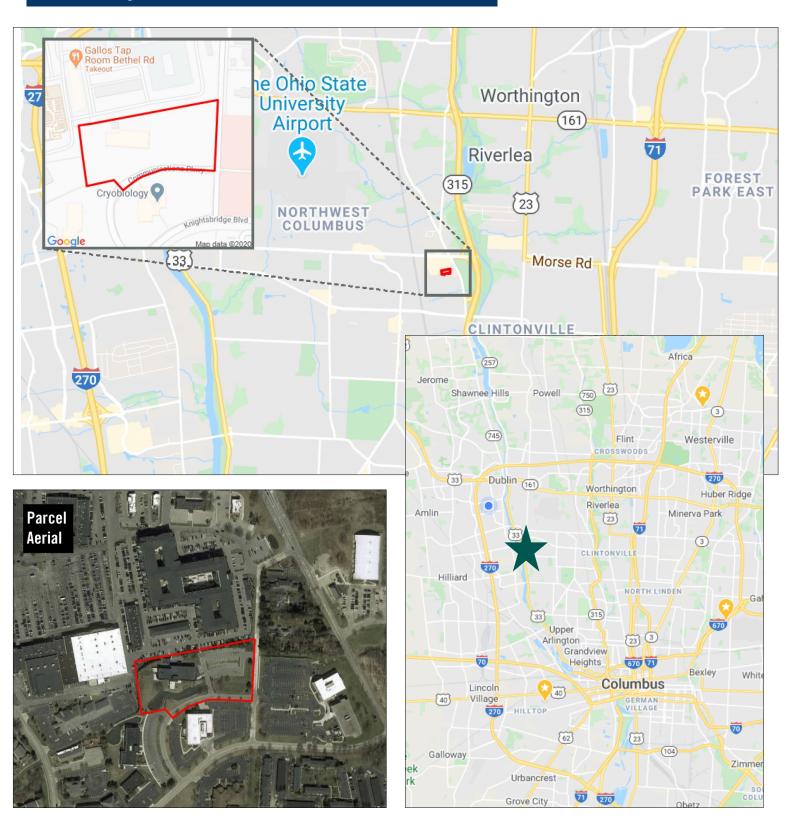

s & Leasing alenhart@drk-realty.com Cell: 614.893.3513

#### JAIMINE JOHNSON

Commercial Director of Asset Management and Real Estate jjohnson@drk-realty.com Office: 614.540.2404

ANDCOMPANY









## **Location Facts & Demographics**

CITY, STATE

## Columbus, OH

POPULATION

123,029

AVG. HHSIZE

2.15

**MEDIAN HHINCOME** 

\$64,903

#### HOME OWNERSHIP







53.97 %

1.32 %

### **EDUCATION**

13.31 % High School Grad: 18.86 % Some College: 5.36 % Associates: 65.75 %

Bachelors:

#### **GENDER & AGE** 50.96 % 49.04 %



#### RACE & ETHNICITY

80.11 % 7.69 % 0.00 % Native American: 0.00 % Pacific Islanders: 4.65 % African-American: 3.91 % Hispanic: Two or More Races: 3.64 %

## **INCOME BY HOUSEHOLD** 20,000 15,000 10,000 5,000

#### HH SPENDING









\$387









## Aerial Map







# Floor Plan







# Suite Photos













# Suite Photos















## **Population**



# **750 Communications Pkwy**

## **Population**

| Distance  | Male   | Female | Total   |
|-----------|--------|--------|---------|
| 3- Minute | 2,832  | 2,673  | 5,505   |
| 5- Minute | 10,340 | 10,568 | 20,908  |
| 10 Minute | 60.338 | 62.691 | 123.029 |











# Traffic Count



| KNIGHTSBRIDGE BLVD                 | 1            |
|------------------------------------|--------------|
| OLENTANGY RIVER RD                 |              |
| Year: 2017                         | 9,931        |
| LANNING                            | 6            |
| KENNY RD                           |              |
| Year: 2014                         | 3,935        |
|