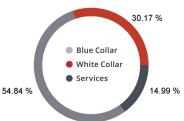

#### HOME OWNERSHIP

53.97 %

1.32 %

### **EDUCATION**

13.31 % High School Grad: 18.86 % Some College: 5.36 % Associates: 65.75 %

Bachelors:

#### **GENDER & AGE** 50.96 % 49.04 %

#### RACE & ETHNICITY

80.11 % 7.69 % 0.00 % Native American: 0.00 % Pacific Islanders: 4.65 % African-American: 3.91 % Hispanic: Two or More Races: 3.64 %