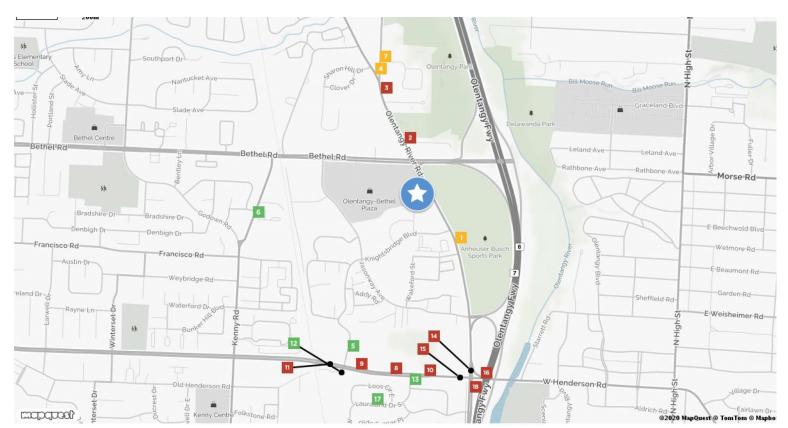

# Traffic Count

| KNIGHTSBRIDGE BLVD                 | 1            |
|------------------------------------|--------------|
| OLENTANGY RIVER RD                 |              |
| Year: 2017                         | 9,931        |
| LANNING                            | 6            |
| KENNY RD                           |              |
| Year: 2014                         | 3,935        |
|                                    |              |
| KNIGHTSBRIDGE BLVD                 | 11           |
| KNIGHTSBRIDGE BLVD<br>HENDERSON RD | 11           |
|                                    | 11<br>42,149 |
| HENDERSON RD                       |              |
| HENDERSON RD<br>Year: 2017         | 42,149       |

| BETHEL RD          | 2      |
|--------------------|--------|
| OLENTANGY RIVER RD |        |
| Year: 2015         | 10,289 |
| LINWORTH RD        | 7      |
| OLENTANGY RIVER RD |        |
| Year: 2017         | 6,270  |
| HENDERSON RD       | 12     |
| DESANTIS CT        |        |
| Year: 2017         | 811    |
| LOOSE CIR E        | 17     |
| LAURALAND DR S     |        |
| Year: 2017         | 849    |
|                    |        |

| LINWORTH RD                                | 3      |
|--------------------------------------------|--------|
| OLENTANGY RIVER RD                         |        |
| Year: 2017                                 | 11,038 |
| LAURALAND DR                               | 8      |
| HENDERSON RD                               |        |
| Year: 2017                                 | 41,055 |
| HENDERSON RD                               | 13     |
| HEREE HOUR HE                              |        |
| LAURALAND DR                               |        |
|                                            | 1,691  |
| LAURALAND DR                               | 1,691  |
| LAURALAND DR<br>Year: 2017                 |        |
| LAURALAND DR<br>Year: 2017<br>Henderson RD |        |

| OLENTANGY RIVER RD | 4      |
|--------------------|--------|
| Year: 2017         | 5,193  |
| KNIGHTSBRIDGE BLVD | 9      |
| HENDERSON RD       |        |
| Year: 2017         | 40,929 |
| HENDERSON RD       | 14     |
| OLENTANGY RIVER RD |        |
| Year: 2017         | 27,587 |

| HENDERSON RD       | 5      |
|--------------------|--------|
| KNIGHTSBRIDGE BLVD |        |
| Year: 2017         | 3,999  |
| LAURALAND DR       | 10     |
| HENDERSON RD       |        |
| Year: 2017         | 40,559 |
| OLENTANGY RIVER RD | 15     |
| HENDERSON RD       |        |
| Year: 2017         | 40,559 |