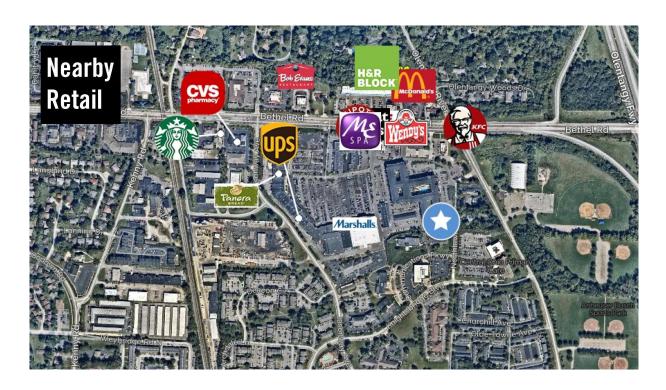

ENHART

Commercial Sales & Leasing alenhart@drk-realty.com Cell: 614.893.3513

#### JAIMINE JOHNSON

Commercial Director of Asset Management and Real Estate jjohnson@drk-realty.com Office: 614.540.2404

ANDCOMPANY









## **Location Facts & Demographics**

CITY, STATE

## Columbus, OH

POPULATION

123,029

AVG. HHSIZE

2.15

**MEDIAN HHINCOME** 

\$64,903

#### HOME OWNERSHIP







53.97 %

1.32 %

### **EDUCATION**

13.31 % High School Grad: 18.86 % Some College: 5.36 % Associates: 65.75 %

Bachelors:

#### **GENDER & AGE** 50.96 % 49.04 %



#### RACE & ETHNICITY

80.11 % 7.69 % 0.00 % Native American: 0.00 % Pacific Islanders: 4.65 % African-American: 3.91 % Hispanic: Two or More Races: 3.64 %

## **INCOME BY HOUSEHOLD** 20,000 15,000 10,000 5,000

#### HH SPENDING









\$387









## Aerial Map







# Floor Plan







# Suite Photos













# Suite Photos















## **Population**



# **750 Communications Pkwy**

## **Population**

| Distance  | Male   | Female | Total   |
|-----------|--------|--------|---------|
| 3- Minute | 2,832  | 2,673  | 5,505   |
| 5- Minute | 10,340 | 10,568 | 20,908  |
| 10 Minute | 60.338 | 62.691 | 123.029 |











# Traffic Count



| KNIGHTSBRIDGE BLVD                 | 1            |
|------------------------------------|--------------|
| OLENTANGY RIVER RD                 |              |
| Year: 2017                         | 9,931        |
| LANNING                            | 6            |
| KENNY RD                           |              |
| Year: 2014                         | 3,935        |
|