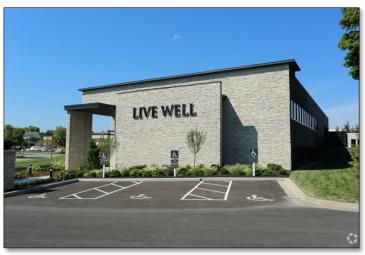

# HIGHLIGHTS

- Tenant is responsible for Gas and Electric
- Located just off 315 near the corner of Bethel Road and Olentangy River Road, there are abundant restaurant choices in the immediate area. It is also in close proximity to both Riverside and OSU Hospitals.
- Building has luxury modern meets rustic design.
- Available suite comes with office furniture as pictures on page.
- Extensive manicured landscapes
- ♦ Completely renovated in 2016

## Aerial Map