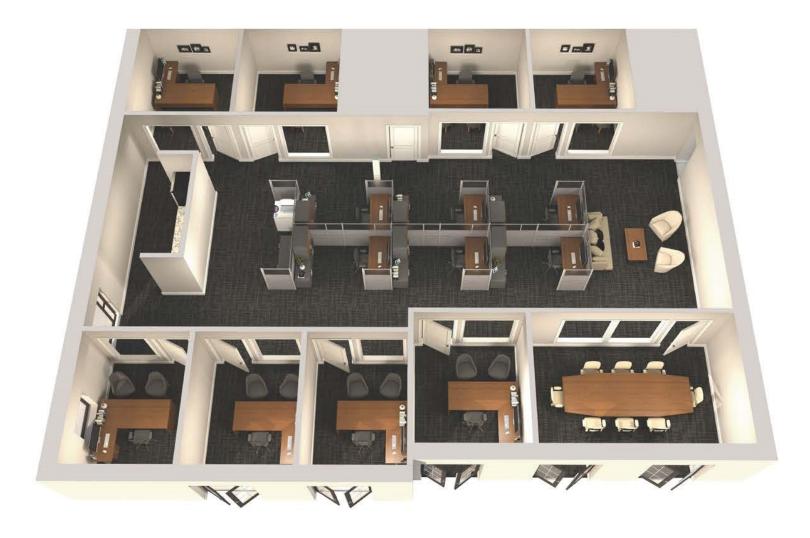

# Floor Plan

# HIGHLIGHTS

- Tenant is responsible for Gas and Electric
- Located just off 315 near the corner of Bethel Road and Olentangy River Road, there are abundant restaurant choices in the immediate area. It is also in close proximity to both Riverside and OSU Hospitals.
- Building has luxury modern meets rustic design.
- Available suite comes with office furniture as pictures on page.
- Extensive manicured landscapes
- ♦ Completely renovated in 2016