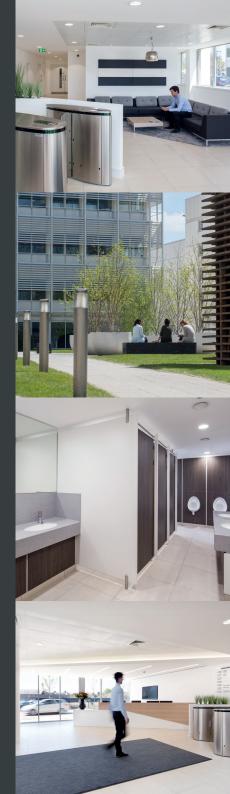

### Specification

- New feature reception and coffee point
- New male and female WC's
- LED lighting
- Air conditioning
- Suspended ceilings with metal tiles
- Raised floors
- Two passenger lifts
- Parking 1:350 sq ft