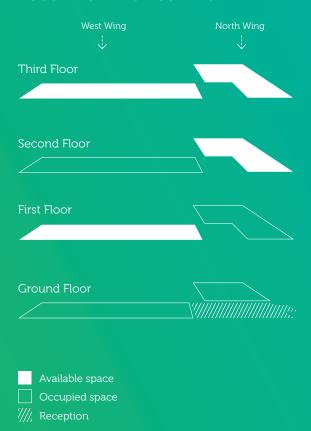

# Floor layout

### **SCHEDULE OF AREAS** (net internal areas) \*3rd floor 3,640 sq ft 338 sq m 2nd floor Occupied West Wing 4,075 sq ft 378 sq m 1st floor West Wing 3,640 sq ft 338 sq m Ground floor West Wing Occupied TOTAL **15,430** sq ft **1,433** sq m