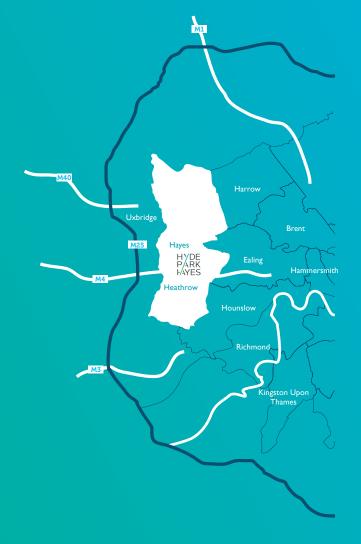

### **Excellent links**

Hayes is known for its aviation connections, right on the doorstep of London Heathrow Airport.

The airport and central London already benefit from excellent rail connections including the Heathrow Connect service and this will be further enhanced when the Elizabeth Line (Crossrail) opens.

There are excellent road links via the M4 and M25 motorways for travelling in, out and around London.

#### **CONNECTIONS**

- 5 minutes from M4
- 5 miles from M25
- Excellent links to central London
- Just 6 minutes away from Terminal 1 via Heathrow Connect and 21 minutes to Paddington
- Proposed Elizabeth Line connections will provide services linking Reading (34 minutes) to the West End (Bond Street 20 minutes), City (Liverpool Street 27 minutes) and Canary Wharf (34 minutes).