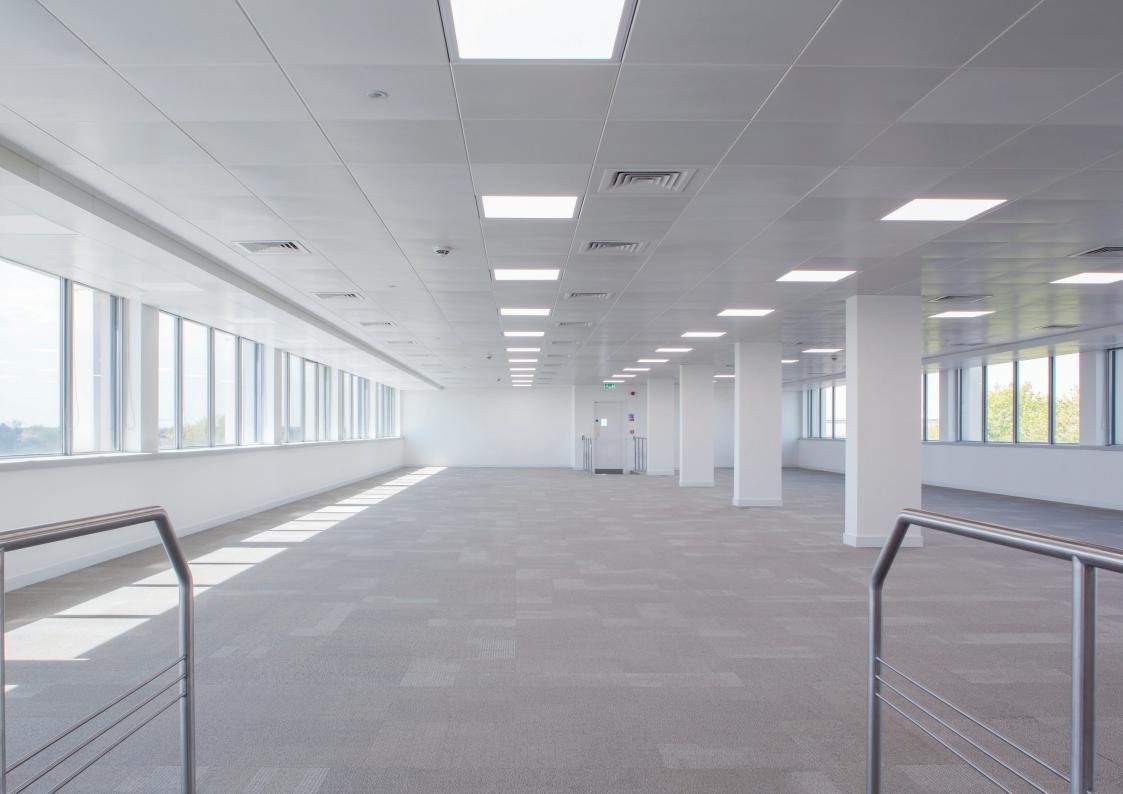

# See Hyde Park Hayes in a completely new light.

With it's refurbished feature reception, Three Hyde Park Hayes offers up to 15,430 sq ft of open plan offices arranged over 3 floors in wings from 3,640 sq ft.

### Specification

- New feature reception and coffee point
- New male and female WC's
- LED lighting
- Air conditioning
- Suspended ceilings with metal tiles
- Raised floors
- Two passenger lifts
- Parking 1:350 sq ft