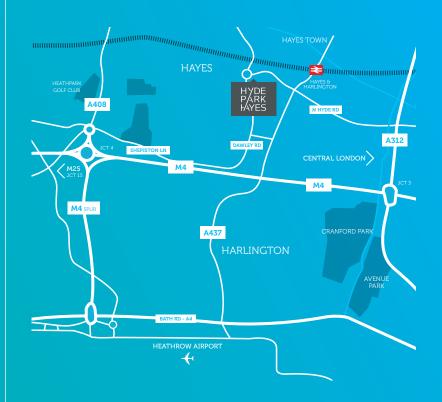

### **Excellent links**

Hayes is known for its aviation connections, right on the doorstep of London Heathrow Airport.

The airport and central London already benefit from excellent rail connections including the Heathrow Connect service and this will be further enhanced when the Elizabeth Line (Crossrail) opens.

There are excellent road links via the M4 and M25 motorways for travelling in, out and around London.

#### **CONNECTIONS**

- 5 minutes from M4
- 5 miles from M25
- Excellent links to central London
- Just 6 minutes away from Terminal 1 via Heathrow Connect and 21 minutes to Paddington
- Proposed Elizabeth Line connections will provide services linking Reading (34 minutes) to the West End (Bond Street 20 minutes), City (Liverpool Street 27 minutes) and Canary Wharf (34 minutes).