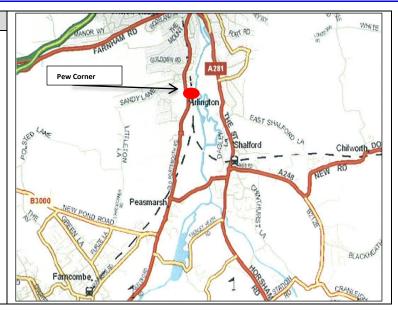

# **LOCATION**

Pew Corner is a well-established rural location, adjacent to the Artington Park & Ride site just over a mile from the town centre and abutting the A3100 Guildford to Godalming road.

The A3 is within easy reach, either via Compton or through the town centre, with the M25, Junction 10 a further 7 miles to the northeast. The A3100 Portsmouth Road joins Guildford's gyratory, which in turn is adjacent to the main railway station providing a fast journey time to London Waterloo of 36 minutes.