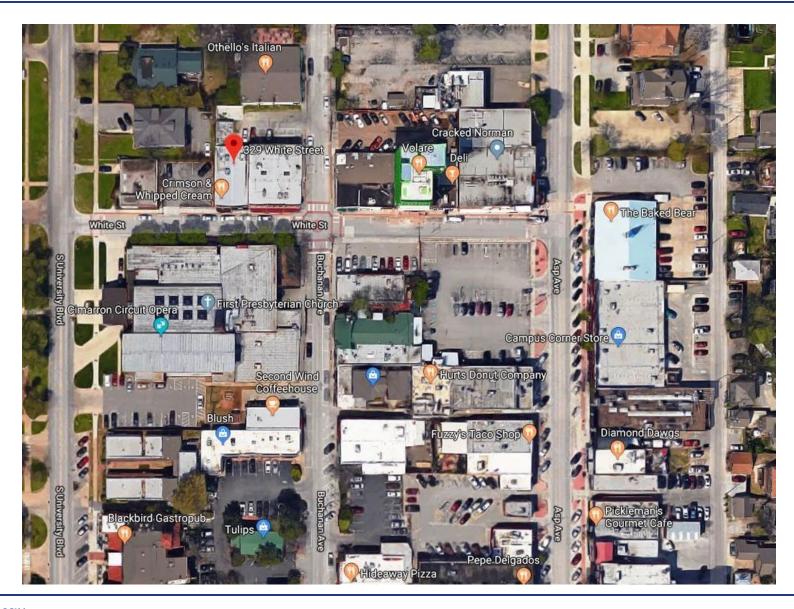

### **PROPERTY HIGHLIGHTS**

- Great Visibility on the University of Oklahoma's Historic Campus Corner!
- · Located on the Corner of White Street & Buchanan Ave 1 Block South of Boyd Street
- Large Sign Above Space | Large Windows on Front & Side of Building
- · Store-Front Parking & Additional Parking Available in Adjacent Lot
- Campus Corner includes National and Regional Tenants (map on pgs. 4 & 5)
- Judy J. Hatfield, Broker / Owner