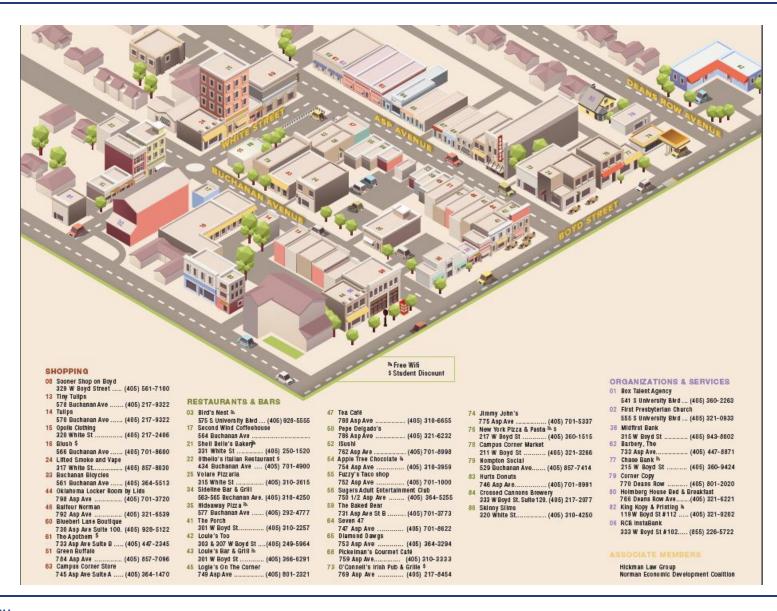

### **PROPERTY HIGHLIGHTS**

- Great Visibility on the University of Oklahoma's Historic Campus Corner!
- · Located on the Corner of White Street & Buchanan Ave 1 Block South of Boyd Street
- Large Sign Above Space | Large Windows on Front & Side of Building
- · Store-Front Parking & Additional Parking Available in Adjacent Lot
- Campus Corner includes National and Regional Tenants (map on pgs. 4 & 5)
- Judy J. Hatfield, Broker / Owner