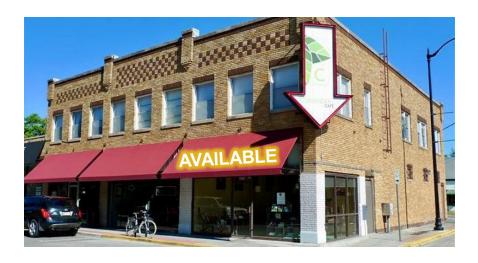

### A RESTAURANT/RETAIL LEASE OPPORTUNITY

### 323 WHITE STREET

NORMAN, OK 73069

### **PROPERTY HIGHLIGHTS**

- Great Visibility on the University of Oklahoma's Historic Campus Corner!
- · Located on the Corner of White Street & Buchanan Ave 1 Block South of Boyd Street
- Large Sign Above Space | Large Windows on Front & Side of Building
- · Store-Front Parking & Additional Parking Available in Adjacent Lot
- Campus Corner includes National and Regional Tenants (map on pgs. 4 & 5)
- Judy J. Hatfield, Broker / Owner