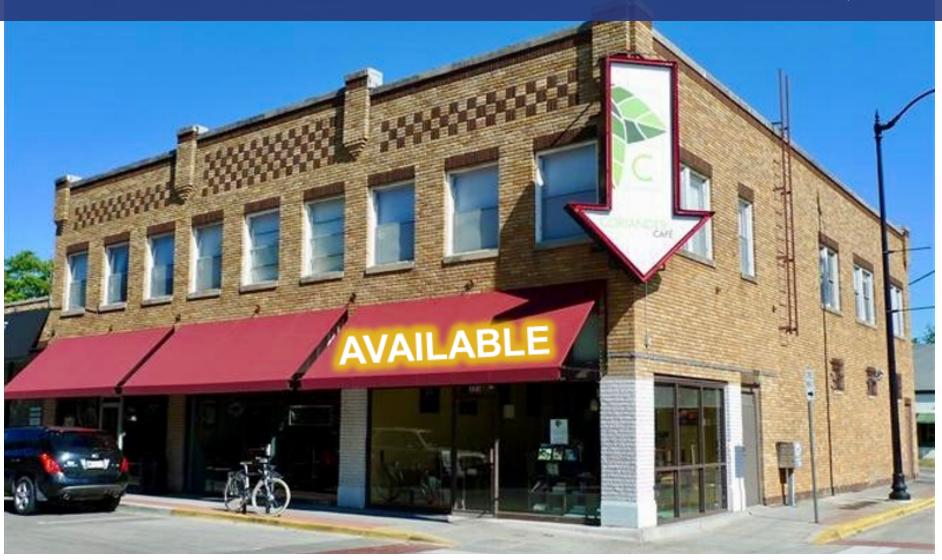

### A RESTAURANT/RETAIL LEASE OPPORTUNITY

### 323 WHITE STREET

NORMAN, OK 73069

### **PROPERTY HIGHLIGHTS**

- Great Visibility on the University of Oklahoma's Historic Campus Corner!
- · Located on the Corner of White Street & Buchanan Ave 1 Block South of Boyd Street
- Large Sign Above Space | Large Windows on Front & Side of Building
- · Store-Front Parking & Additional Parking Available in Adjacent Lot
- Campus Corner includes National and Regional Tenants (map on pgs. 4 & 5)
- Judy J. Hatfield, Broker / Owner