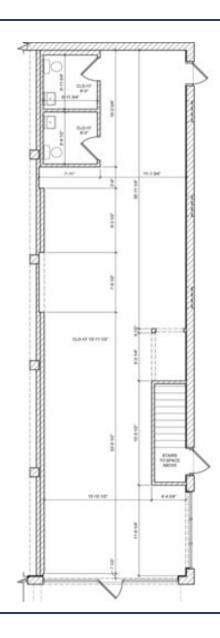

#### **OFFERING SUMMARY**

Available SF: 1,400 SF

Lease Rate (Per Month): \$20/SF (NNN)

NNN Rates:

CAM: \$155/mo

Insurance: \$112/mo

Taxes: \$128/mo

Renovated: 2018