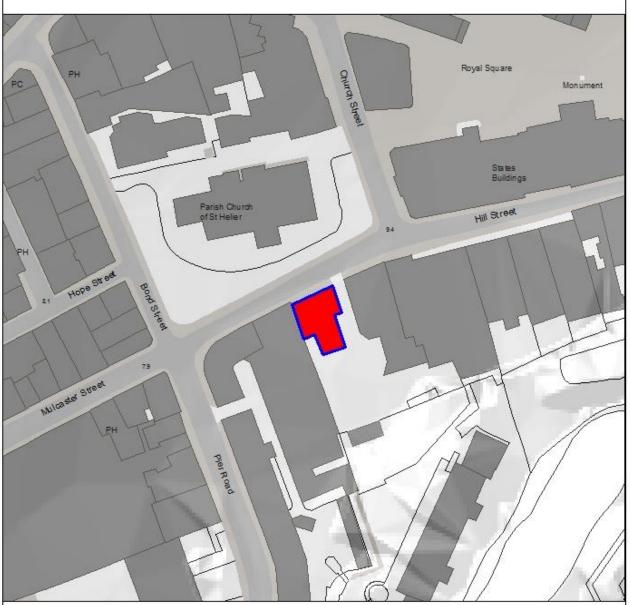

# **LOCATION**

The location is considered to be one of the most sought after locations in St Helier, providing both easy access to the heart of town, the Royal Square, King Street and nearby office districts on the Esplanade, including the new International Finance Centre.

3 MULCASTER STREET ST. HELIER JE2 3NJ

Vingtaine : de Haut de la Ville

Type : Commercial UPRN : 69003112