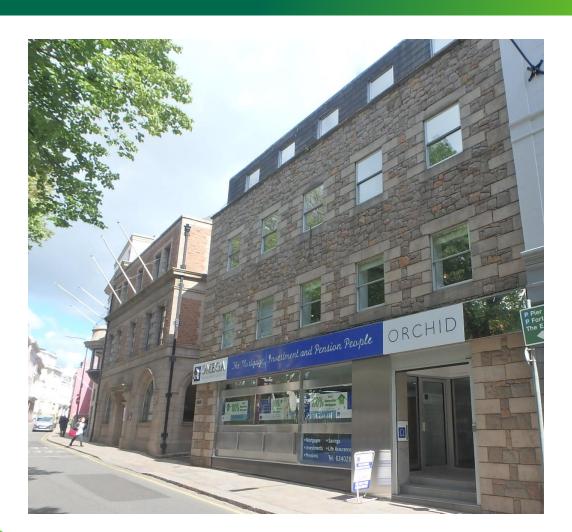

# **3 MULCASTER STREET**

ST HELIER JERSEY

# **3 MULCASTER STREET**

# **LOCATION**

The location is considered to be one of the most sought after locations in St Helier, providing both easy access to the heart of town, the Royal Square, King Street and nearby office districts on the Esplanade, including the new International Finance Centre.

# **DESCRIPTION**

The offices benefit from recent investment with new Camaro wood effect tiles throughout which have improved the look of the space to provide a bright and professional working environment. The configuration delivers modern open plan office space benefiting from a spacious boardroom, separate meeting room and welfare facilities including a kitchen, two toilets and a single shower.