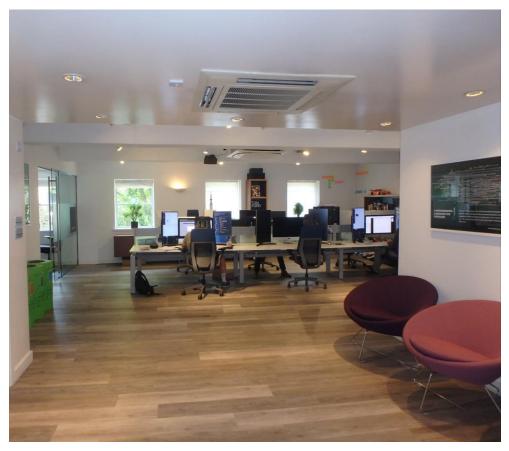

# **DESCRIPTION**

The offices benefit from recent investment with new Camaro wood effect tiles throughout which have improved the look of the space to provide a bright and professional working environment. The configuration delivers modern open plan office space benefiting from a spacious boardroom, separate meeting room and welfare facilities including a kitchen, two toilets and a single shower.

There is excellent natural light through-out with heating/cooling provided by modern celling mounted air conditioning cassettes.