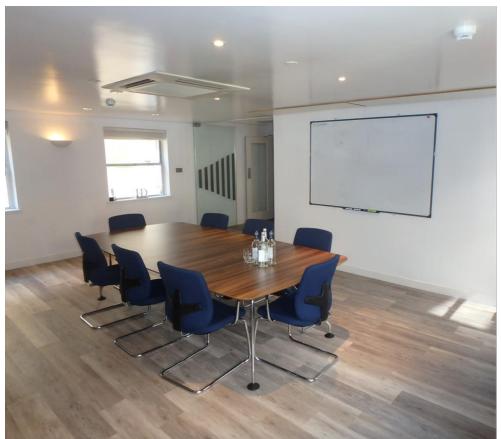

# **DESCRIPTION**

The offices benefit from recent investment with new Camaro wood effect tiles throughout which have improved the look of the space to provide a bright and professional working environment. The configuration delivers modern open plan office space benefiting from a spacious boardroom, separate meeting room and welfare facilities including a kitchen, two toilets and a single shower.