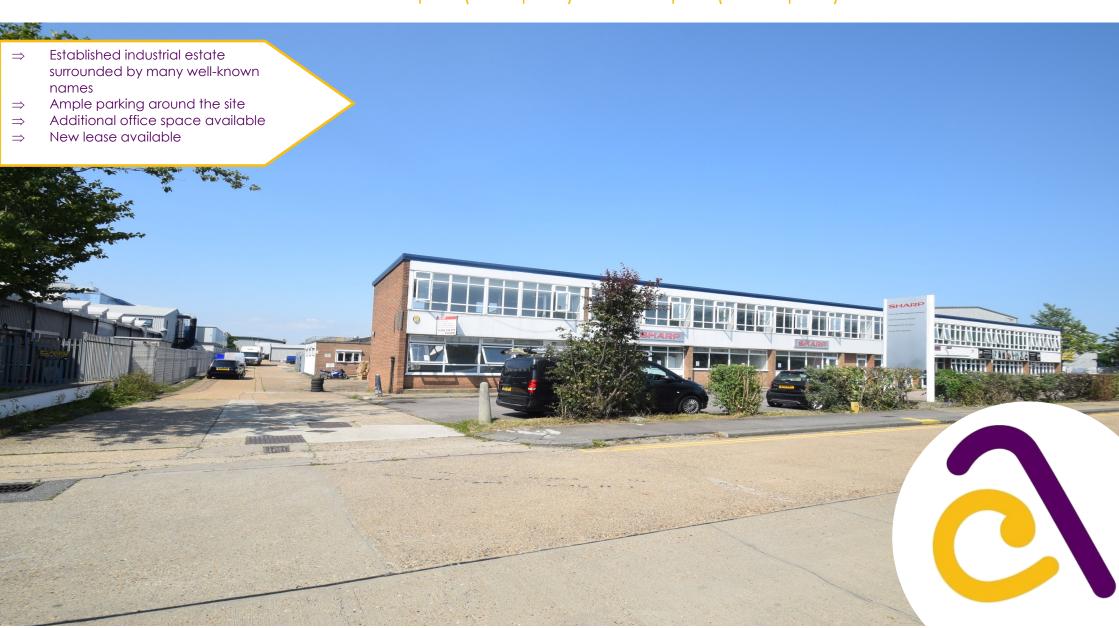

# BASILDON

Sharp House, Crompton Close, Basildon, Essex, SS14 3AY

## WAREHOUSE / OFFICE SPACE —TO LET

From 125 sq. ft. (11 sq. m.) - 4400 sq. ft. (408 sq. m.)

#### **DESCRIPTION AND LOCATION:**

Located within a busy industrial area surrounded by many well-known PLC companies such as B&Q, Argos, Currys and Asda to name a few. This industrial units has close links to the A127 and M25 and is situated near Basildon Festival Leisure Park.