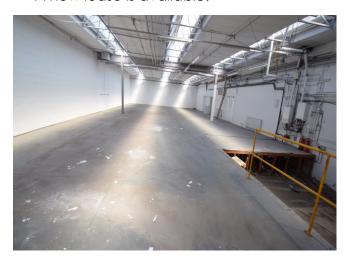

## WAREHOUSE / OFFICE SPACE —TO LET

From 125 sq. ft. (11 sq. m.) - 4400 sq. ft. (408 sq. m.)

#### **ACCOMMODATION**

| Area         | Unit Size | Туре   | Monthly Rent |
|--------------|-----------|--------|--------------|
|              | sq ft     |        |              |
| Ground Floor | 570       | Office | £1,400       |
| Ground Floor | 190       | Office | £500         |