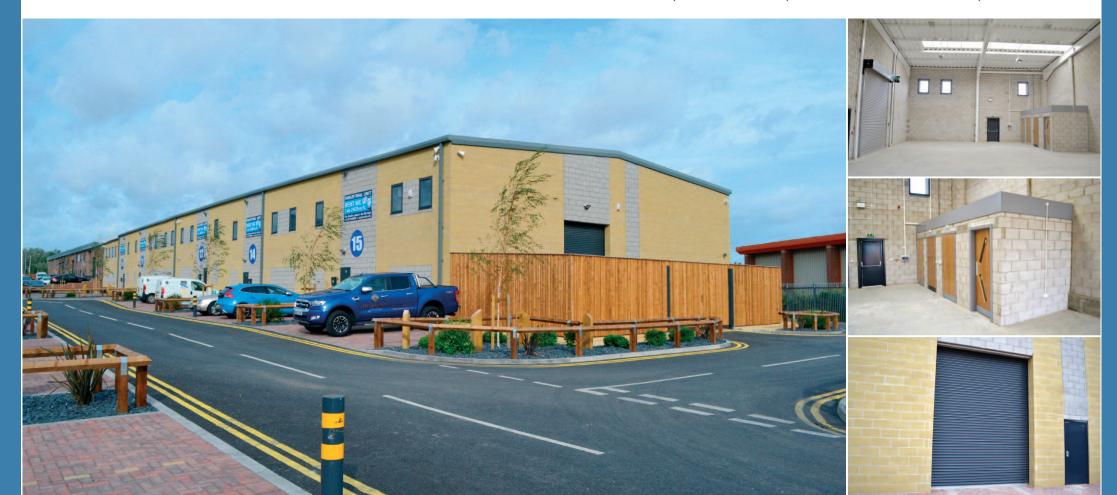

## **DESCRIPTION**

Modern units are now available on this fully refurbished estate. The estate now benefits from the following:

- o Lots of free car parking
- Beautiful landscaped areas
- o 24 Hour monitored security
- Electrically operated roller shutter doors
- Steel plastisol coated access and fire doors
- o Energy efficient lighting
- The estate is locked after hours (you are able to access 24/7)
- o Easy access to all major road networks