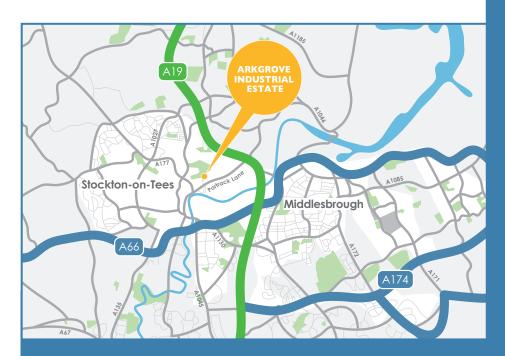

## LOCATION

The property is located on the Arkgrove Industrial Estate, a short distance from Portrack Lane and adjacent to the A19 Trunk Road. The Portrack Lane area of Stockton on Tees is a thriving mixed use development being the principal out of town trade counter and retail location for Stockton combining a number of national operators including B&Q, Asda, Topps Tiles, Wickes DIY and Magnet etc.

The subject premises are situated on Ross Road providing prominent visibility and easy access to the A19(T).