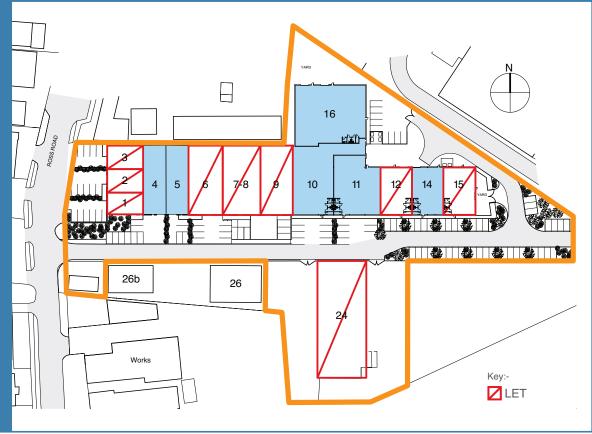

## **ACCOMMODATION**

| UNIT NO | SIZE       | RENT            |
|---------|------------|-----------------|
| UNIT 4  | 2,600 sqft | £15,600.00 +vat |
| UNIT 5  | 2,600 sqft | £15,600.00 +vat |
| UNIT 10 | 5,385 sqft | £32,310.00 +vat |
| UNIT 11 | 4,230 sqft | £25,380.00 +vat |
| UNIT 14 | 2,385 sqft | £14,310.00 +vat |
| UNIT 16 | 6,745 sqft | £40,470.00 +vat |