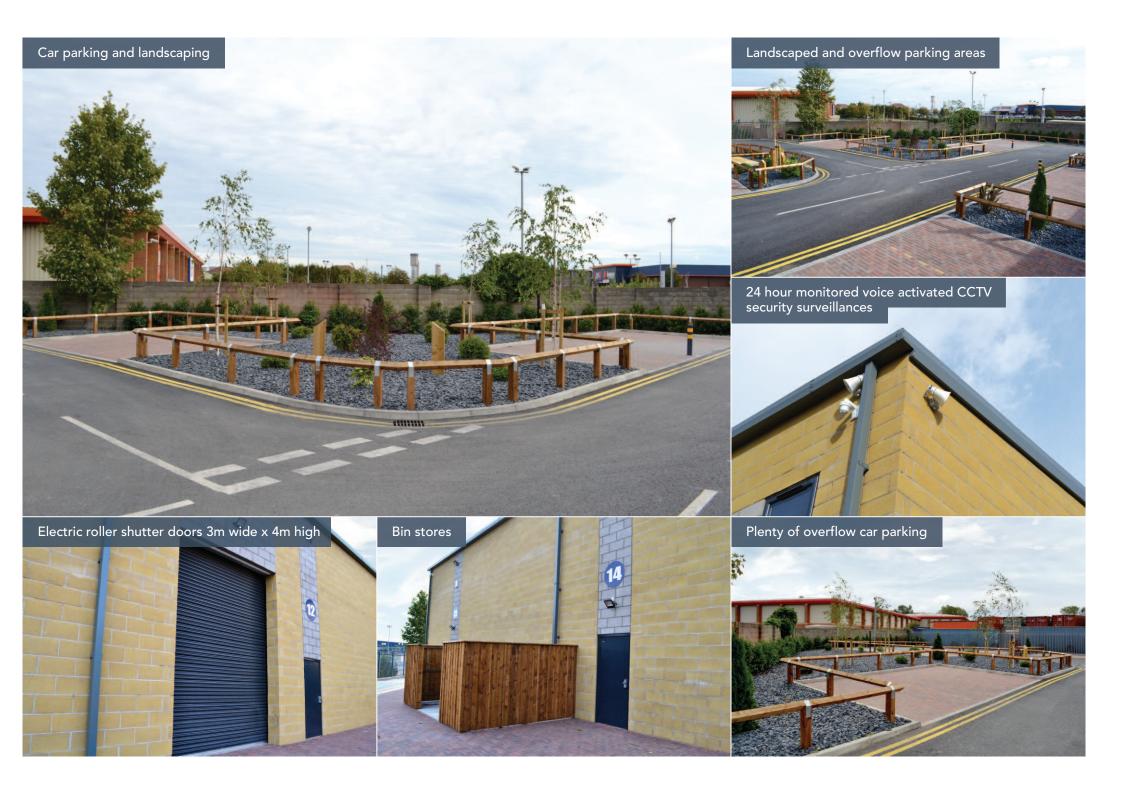

## **DESCRIPTION**

Modern units are now available on this fully refurbished estate. The estate now benefits from the following:

- o Lots of free car parking
- Beautiful landscaped areas
- o 24 Hour monitored security
- Electrically operated roller shutter doors
- Steel plastisol coated access and fire doors
- o Energy efficient lighting
- The estate is locked after hours (you are able to access 24/7)
- o Easy access to all major road networks