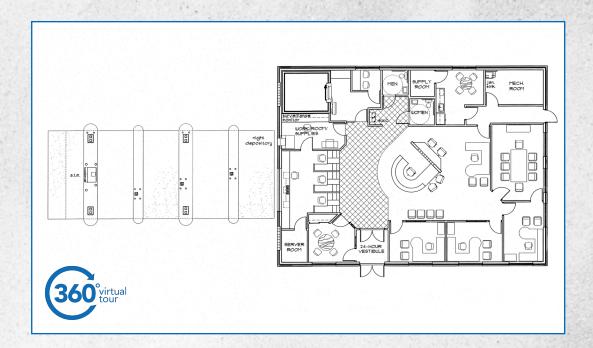

## **Property Highlights**

- Former bank branch
- Ample surface parking
- Plug and play option for financial institutions.
- Extensive buildout in place for other professional services.
- Drive through