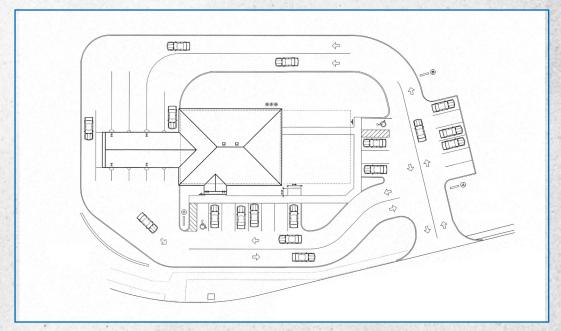

## **Property Highlights**

- Former bank branch
- Ample surface parking
- Plug and play option for financial institutions.
- Extensive buildout in place for other professional services.
- Drive through