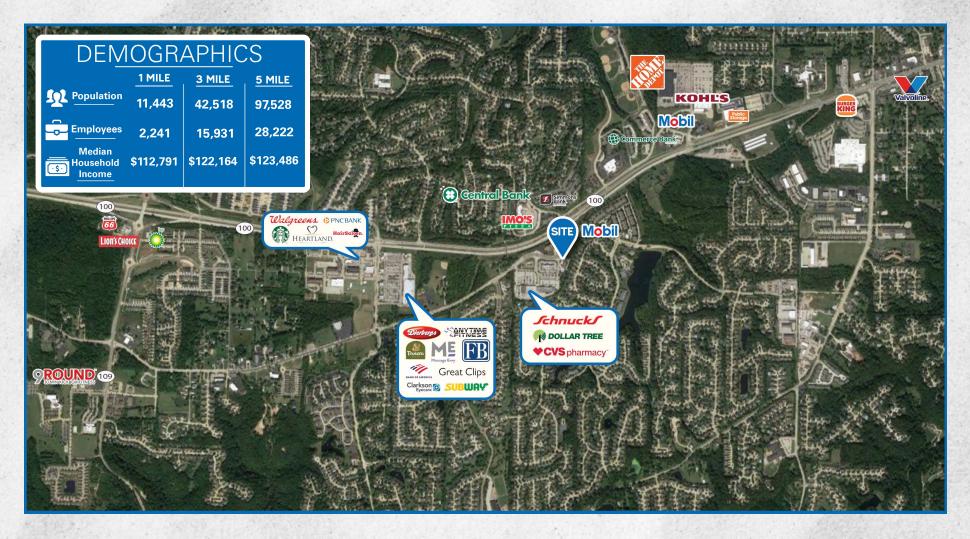

## 16500 MANCHESTER ROAD, GROVER, MO 63040

# **Building Highlights**

#### **Overview**

- 3,400 SF Available

### **Property Type**

- Office / Retail

## **Listing Type**

- Lease

## **Property Highlights**

- Former bank branch
- Ample surface parking
- Plug and play option for financial institutions.
- Extensive buildout in place for other professional services.
- Drive through

#### **Lease Rate**

- Starting at \$25.00/SF, Full Service









#### FOR FURTHER INFORMATION, PLEASE CONTACT:

#### **Ben Albers**

Senior Managing Director

t 314-628-0439

balbers@nzimmer.com

#### **Jay Travis**

Director

t 314-628-0442

jtravis@nzimmer.com

8235 Forsyth Boulevard, Suite 200 St. Louis, MO 63105

nmrkzimmer.com



The information contained herein has been obtained from sources deemed reliable but has not been verified and no guarantee, warranty or representation, either express or implied, is made with respect to such information. Terms of sale or lease and availability are subject to change or withdrawal without notice.