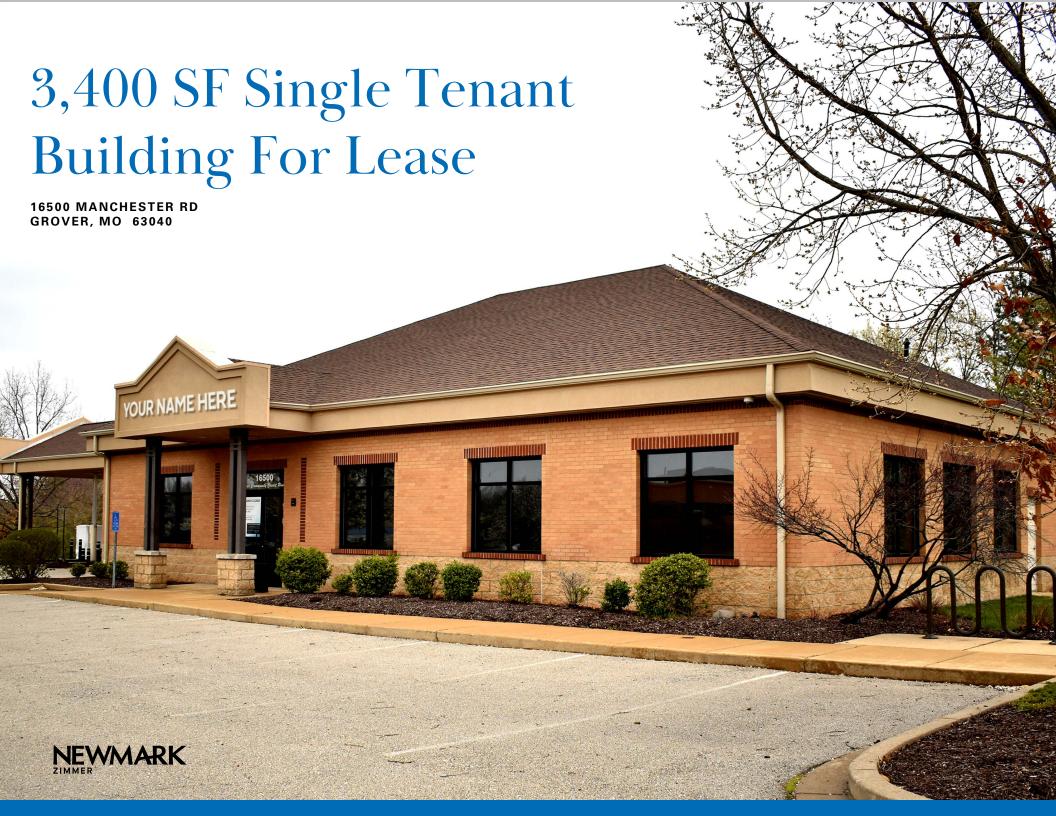

## 16500 MANCHESTER ROAD, GROVER, MO 63040

#### **Overview**

- 3,400 SF Available

## **Property Highlights**

- Former bank branch
- Ample surface parking
- Plug and play option for financial institutions.
- Extensive buildout in place for other professional services.
- Drive through