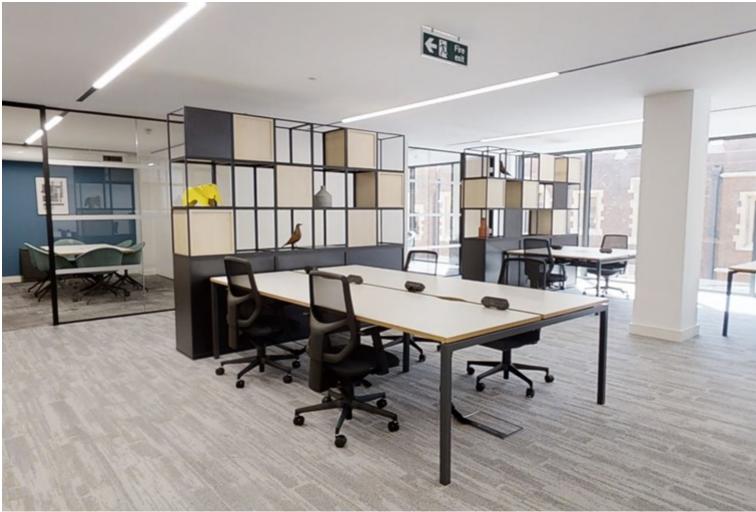

#### **1** DESCRIPTION

Newly refurbished office accommodation that has been designed to meet the needs of the modern occupier with fully fitted space available on the 3rd floor and CAT A on the 5th floor.

#### ★ AMENITIES

- New Manned Reception
- Terraces
- New Air Conditioning
- Fibre Connectivity
- 13 Person Lift
- New Bike Storage & Showers
- LED lighting
- Raised floor