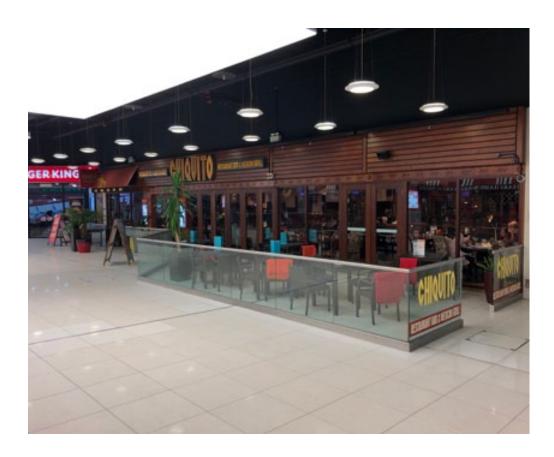

## Description

The restaurant comprises a unit on the ground floor of the leisure scheme with a full height glazed elevation. There is customer seating located to the front of the unit within the public walkway.

# Accommodation

The premises are configured to provide accommodation all at ground floor level and are laid out to provide a variety of tables and seating for circa 125 customers. Ancillary accommodation includes a catering kitchen with prep area and walk in fridge and freezer, thermostatically controlled beer cellar, staff facilities, managers office and customer toilets.