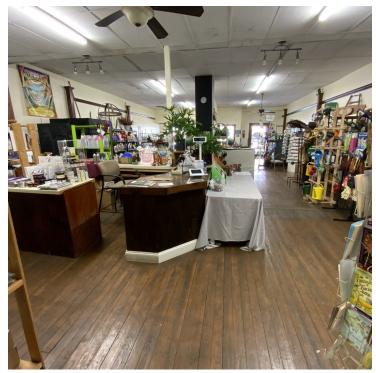

### **PROPERTY OVERVIEW**

Organic Gardening Supply and retail store for sale. House plants, internal growing containers, honey and bee keeping supplies, gardening tools and more. Inventory and Equipment included. Shed, two Large Water tanks. Many exclusive products. Located on King St - Rt 11 Business.

## **PROPERTY HIGHLIGHTS**

- 28 Solar Panels on roof top
- · Four Parcels in all
- · Expansive Parking Lot in rear
- · Showcase Windows