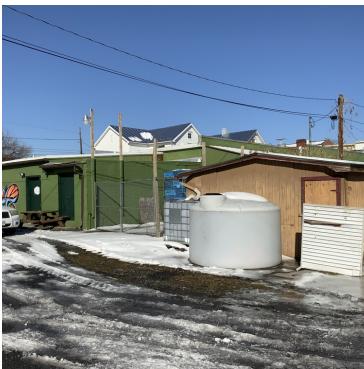

### **PROPERTY OVERVIEW**

Organic Gardening Supply and retail store for sale. House plants, internal growing containers, honey and bee keeping supplies, gardening tools and more. Inventory and Equipment included. Shed, two Large Water tanks. Many exclusive products. Located on King St - Rt 11 Business.

## **PROPERTY HIGHLIGHTS**

- 28 Solar Panels on roof top
- · Four Parcels in all
- · Expansive Parking Lot in rear
- · Showcase Windows