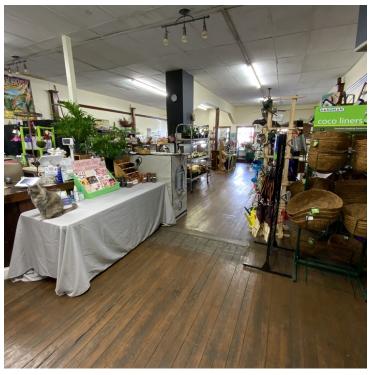

### **PROPERTY OVERVIEW**

Organic Gardening Supply and retail store for sale. House plants, internal growing containers, honey and bee keeping supplies, gardening tools and more. Inventory and Equipment included. Shed, two Large Water tanks. Many exclusive products. Located on King St - Rt 11 Business.