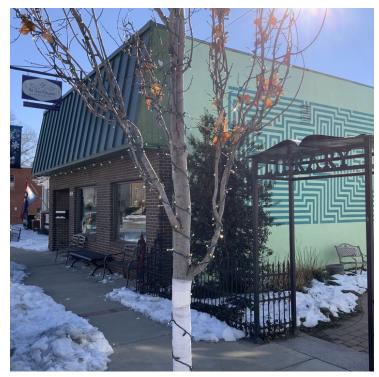

### **PROPERTY OVERVIEW**

Organic Gardening Supply and retail store for sale. House plants, internal growing containers, honey and bee keeping supplies, gardening tools and more. Inventory and Equipment included. Shed, two Large Water tanks. Many exclusive products. Located on King St - Rt 11 Business.

## **PROPERTY HIGHLIGHTS**

- 28 Solar Panels on roof top
- · Four Parcels in all
- · Expansive Parking Lot in rear
- · Showcase Windows