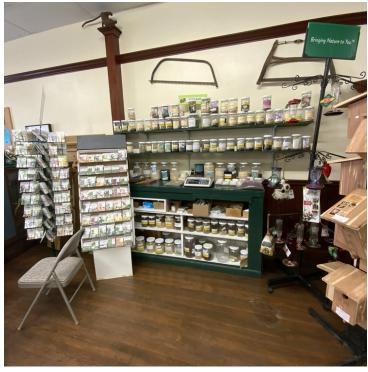

### **PROPERTY OVERVIEW**

Organic Gardening Supply and retail store for sale. House plants, internal growing containers, honey and bee keeping supplies, gardening tools and more. Inventory and Equipment included. Shed, two Large Water tanks. Many exclusive products. Located on King St - Rt 11 Business.

## **PROPERTY HIGHLIGHTS**

- 28 Solar Panels on roof top
- · Four Parcels in all
- · Expansive Parking Lot in rear
- · Showcase Windows