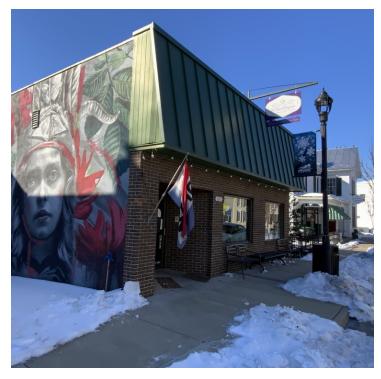

## POT TOWN ORGANICS

181 W. King St, Strasburg, VA 22657

### **PROPERTY OVERVIEW**

Organic Gardening Supply and retail store for sale. House plants, internal growing containers, honey and bee keeping supplies, gardening tools and more. Inventory and Equipment included. Shed, two Large Water tanks. Many exclusive products. Located on King St - Rt 11 Business.

## **PROPERTY HIGHLIGHTS**

- 28 Solar Panels on roof top
- · Four Parcels in all
- · Expansive Parking Lot in rear
- · Showcase Windows