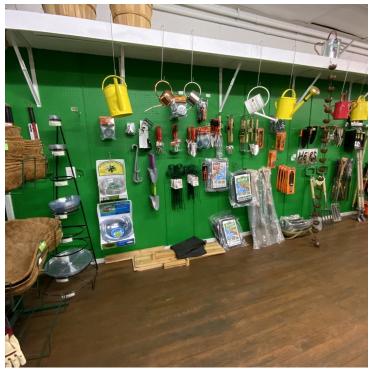

### **PROPERTY OVERVIEW**

Organic Gardening Supply and retail store for sale. House plants, internal growing containers, honey and bee keeping supplies, gardening tools and more. Inventory and Equipment included. Shed, two Large Water tanks. Many exclusive products. Located on King St - Rt 11 Business.

## **PROPERTY HIGHLIGHTS**

- 28 Solar Panels on roof top
- · Four Parcels in all
- · Expansive Parking Lot in rear
- · Showcase Windows