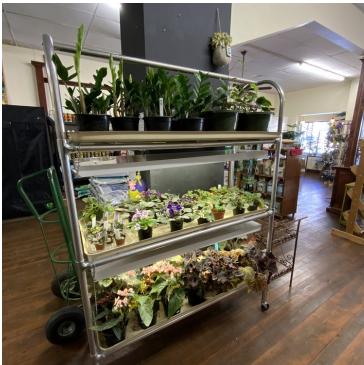

### **PROPERTY OVERVIEW**

Organic Gardening Supply and retail store for sale. House plants, internal growing containers, honey and bee keeping supplies, gardening tools and more. Inventory and Equipment included. Shed, two Large Water tanks. Many exclusive products. Located on King St - Rt 11 Business.

## **PROPERTY HIGHLIGHTS**

- 28 Solar Panels on roof top
- · Four Parcels in all
- · Expansive Parking Lot in rear
- · Showcase Windows