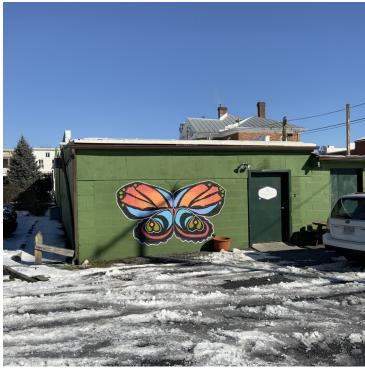

### **PROPERTY OVERVIEW**

Organic Gardening Supply and retail store for sale. House plants, internal growing containers, honey and bee keeping supplies, gardening tools and more. Inventory and Equipment included. Shed, two Large Water tanks. Many exclusive products. Located on King St - Rt 11 Business.

## **PROPERTY HIGHLIGHTS**

- 28 Solar Panels on roof top
- · Four Parcels in all
- · Expansive Parking Lot in rear
- · Showcase Windows