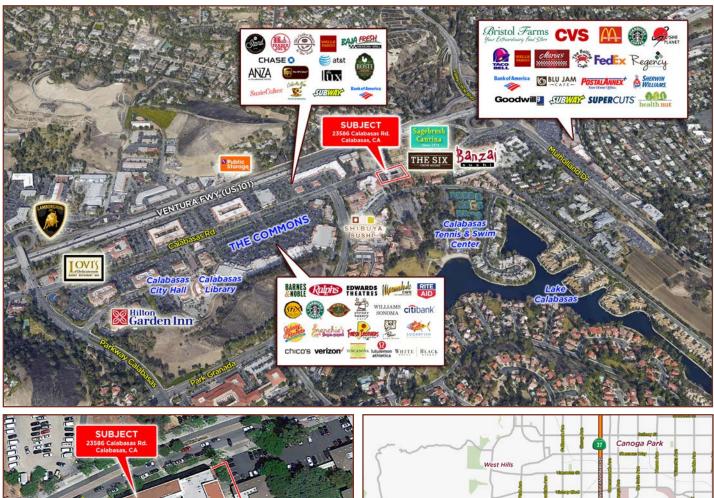

# **23586 Calabasas Road** Calabasas | California

JAT ROBINjrubin@lee-re.comPrincipalJayRubin-RE.com818.223.4385License ID# 01320005

1526

EUGENE KIM | ekim@lee-re.com Associate | License ID# 01521416 818.444.4919 |

### **PROPERTY DETAILS**

| ADDRESS      | 23586 Calabasas Road<br>Calabasas, CA 91302                              |
|--------------|--------------------------------------------------------------------------|
| AVAILABILITY | Suite 102*: 4,032 RSF<br>Suite 103: 1,083 RSF (Available within 60 days) |
| RENTAL RATE  | \$2.85-\$3.00 Full Service Gross                                         |
| PARKING      | 3/1,000 RSF Ratio                                                        |
|              |                                                                          |