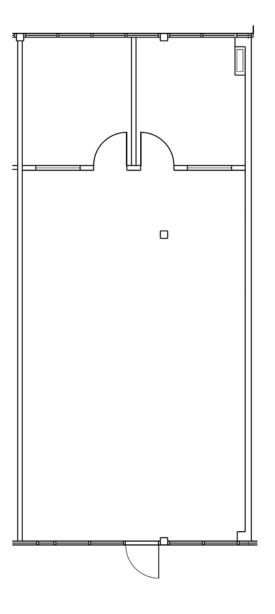

### PROPOSED FLOOR PLAN - SUITE 103 (1,083 RSF)

No warranty or representation is made to the accuracy of the foregoing information. Terms of sale or lease and availability are subject to change or withdrawal 5 without notice.

\*Not to scale