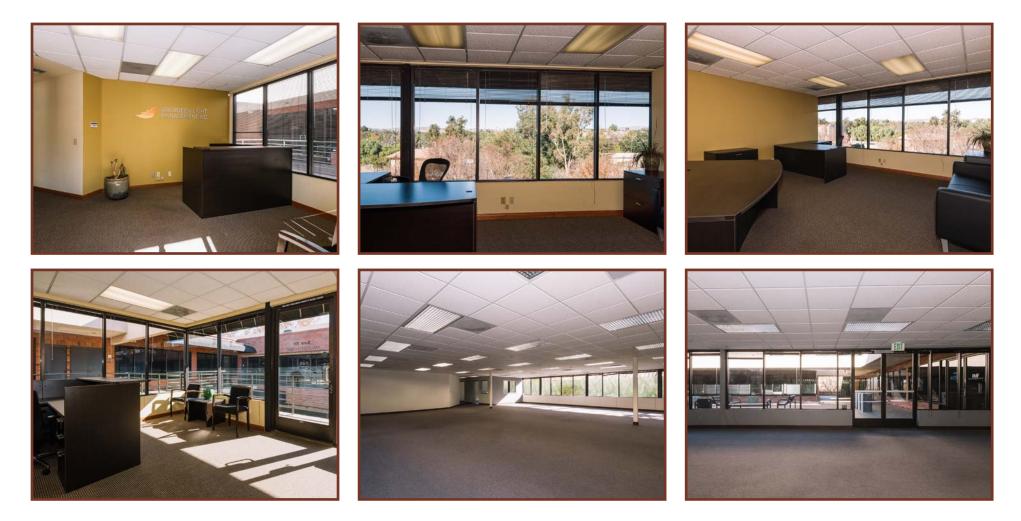

|
|--------------|--------------------------------------------------------------------------|
| AVAILABILITY | Suite 102*: 4,032 RSF<br>Suite 103: 1,083 RSF (Available within 60 days) |
| RENTAL RATE  | \$2.85-\$3.00 Full Service Gross                                         |
| PARKING      | 3/1,000 RSF Ratio                                                        |
|              |                                                                          |

\*Suite 102 divisible to 2,949 RSF.



### **PROPERTY HIGHLIGHTS**

- PARK-LIKE ENVIRONMENT
- EXCELLENT FREEWAY ACCESS
- WALKING DISTANCE TO SHOPPING, HOTELS & RESTAURANTS
- AMAZING WINDOW LINES
- TIME WARNER AND AT&T FIBER OPTICS AVAILABLE
- **NO GROSS RECEIPT TAX**

#### **BUILDING PHOTOS**





#### **INTERIOR PHOTOS**





### FLOORPLAN - SUITE 102 (4,032 RSF)





No warranty or representation is made to the accuracy of the foregoing information. Terms of sale or lease and availability are subject to change or withdrawal without notice.

### PROPOSED FLOOR PLAN - SUITE 103 (1,083 RSF)





No warranty or representation is made to the accuracy of the foregoing information. Terms of sale or lease and availability are subject to change or withdrawal 5 without notice.

\*Not to scale



#### For more information:

JAY RUBIN Principal 818.223.4385 jrubin@lee-re.com JayRubin-RE.com License ID# 01320005

EUGENE KIM Associate 818.444.4919 ekim@lee-re.com License ID# 01521416



COMMERCIAL REAL ESTATE SERVICES

Lee & Associates<sup>®</sup> - LA North/Ventura, Inc. Corporate ID #01191898 A Member of the Lee & Ass