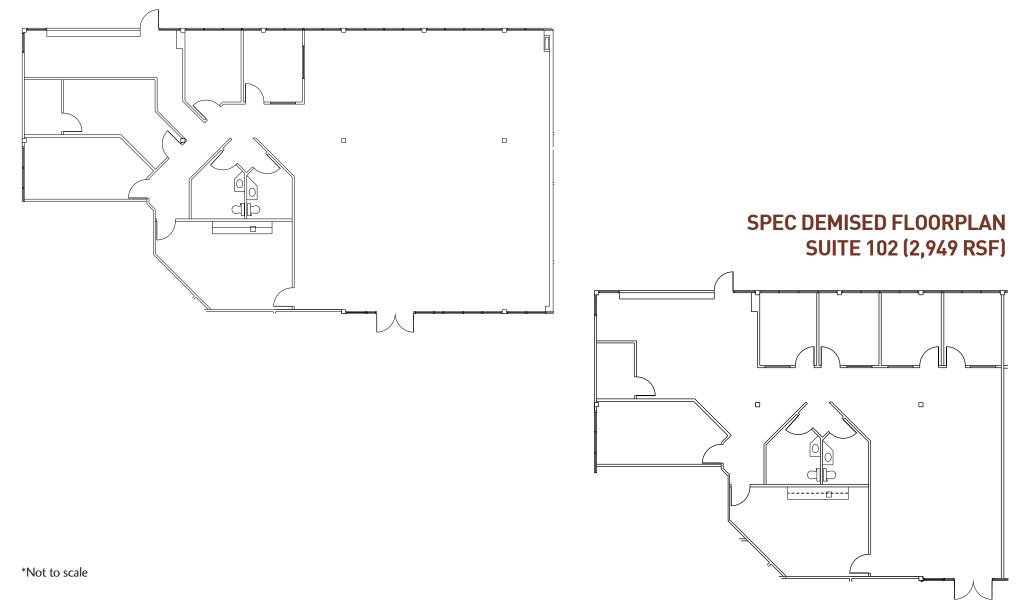

### FLOORPLAN - SUITE 102 (4,032 RSF)

No warranty or representation is made to the accuracy of the foregoing information. Terms of sale or lease and availability are subject to change or withdrawal without notice.

\*Suite 102 divisible to 2,949 RSF.

\*Not to scale