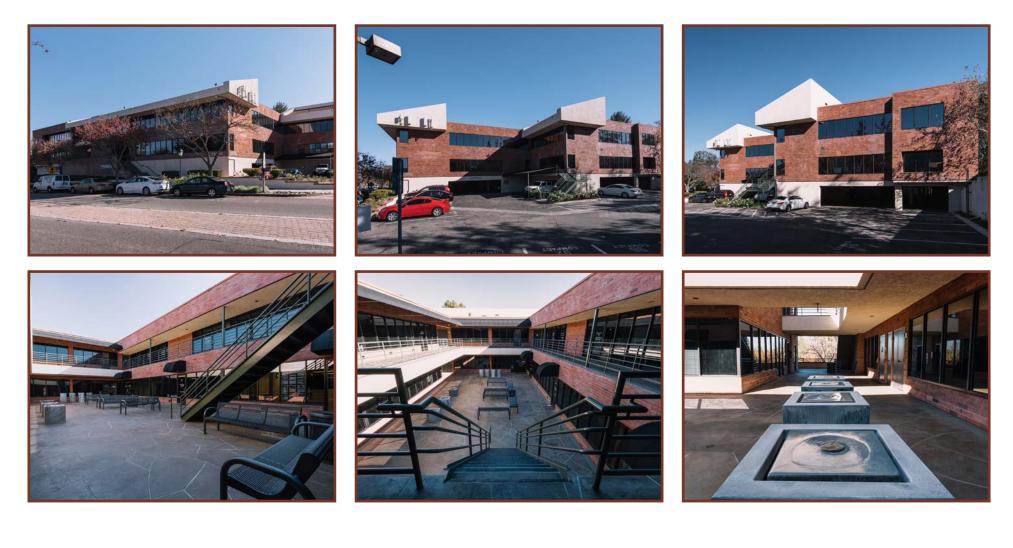

as, CA 91302                              |
|--------------|--------------------------------------------------------------------------|
| AVAILABILITY | Suite 102*: 4,032 RSF<br>Suite 103: 1,083 RSF (Available within 60 days) |
| RENTAL RATE  | \$2.85-\$3.00 Full Service Gross                                         |
| PARKING      | 3/1,000 RSF Ratio                                                        |
|              |                                                                          |

\*Suite 102 divisible to 2,949 RSF.



### **PROPERTY HIGHLIGHTS**

- PARK-LIKE ENVIRONMENT
- EXCELLENT FREEWAY ACCESS
- WALKING DISTANCE TO SHOPPING, HOTELS & RESTAURANTS
- AMAZING WINDOW LINES
- TIME WARNER AND AT&T FIBER OPTICS AVAILABLE
- **NO GROSS RECEIPT TAX**

#### **BUILDING PHOTOS**





#### **INTERIOR PHOTOS**





### FLOORPLAN - SUITE 102 (4,032 RSF)





No warranty or representation is made to the accuracy of the foregoing information. Terms of sale or lease and availability are subject to change or withdrawal without notice.

### PROPOSED FLOOR PLAN - SUITE 103 (1,083 RSF)





No warranty or representation is made to the accuracy of the foregoing information. Terms of sale or lease and availability are subject to change or withdrawal 5 without notice.

\*Not to scale



#### For more information:

JAY RUBIN Principal 818.223.4385 jrubin@lee-re.com JayRubin-RE.com License ID# 01320005

EUGENE KIM Associate 818.444.4919 ekim@lee-re.com License ID# 01521416



COMMERCIAL REAL ESTATE SERVICES

Lee & Associates<sup>®</sup> - LA North/Ventura, Inc. Corporate ID #0119