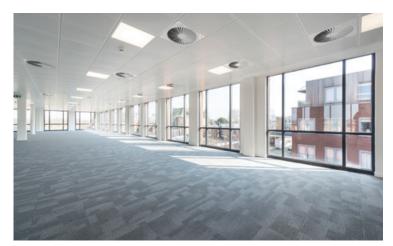

## DESCRIPTION

65 High Street, Egham is a three storey self-contained office building with a substantial car park to the rear.

The property has undergone a comprehensive refurbishment and boasts an impressive new double height reception transforming the entrance to the building.

## **KEY POINTS**

Fully refurbished office building

M25 4 miles and A30 2 miles

8 minute walk to railway station

New metal suspended ceiling & LED lighting

Raised floors

New air conditioning

20 secure parking spaces (1:240 sq ft)