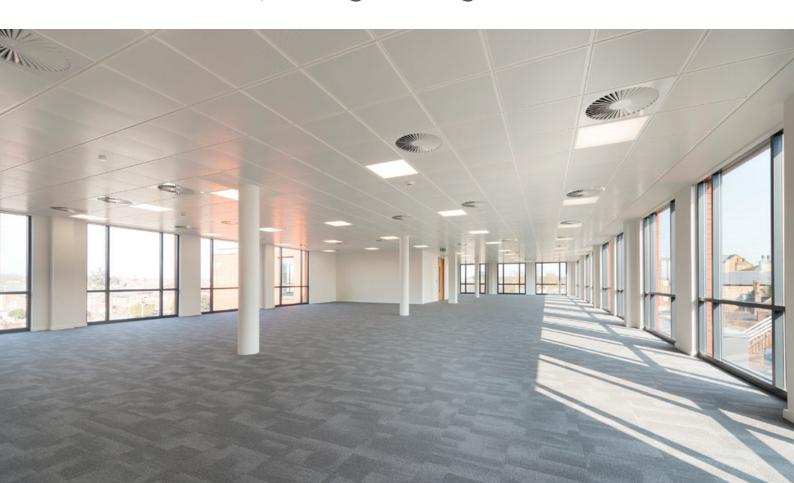

## DESCRIPTION

65 High Street, Egham is a three storey self-contained office building with a substantial car park to the rear.

The property has undergone a comprehensive refurbishment and boasts an impressive new double height reception transforming the entrance to the building.

## **KEY POINTS**

Fully refurbished office building

M25 4 miles and A30 2 miles

8 minute walk to railway station

New metal suspended ceiling & LED lighting

Raised floors

New air conditioning

20 secure parking spaces (1:240 sq ft)