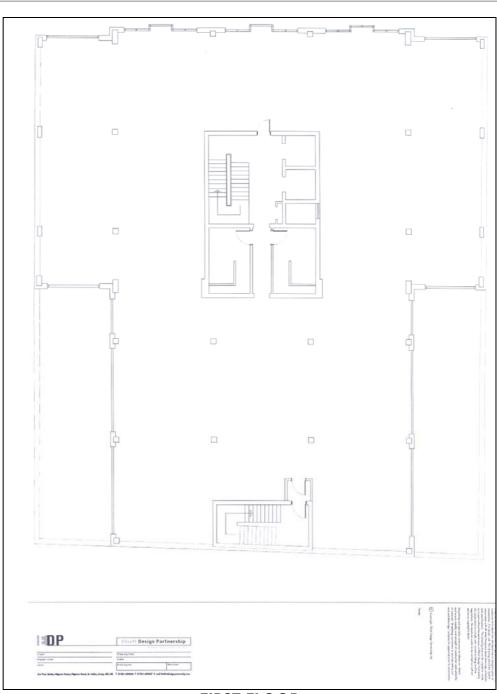

### **CBRE**

45 Century Buildings The Esplanade St Helier Jersey JE2 3AD t: 01534 874141

f: 01534 874488

**FIRST FLOOR** 

### JULIAN MALLINSON

t: 01534 874141

f: 01534 874488

e: julian.mallinson@cbre.com

| Floor   | Use                         | Available     |                        |
|---------|-----------------------------|---------------|------------------------|
|         |                             | Space         |                        |
| Ground  | Office 1                    | 936 sq.ft.    |                        |
|         | Office 2                    | 755 sq.ft.    |                        |
| First   | Offices                     | 6,461 sq.ft.  |                        |
| Second  | Offices                     | 6,461 sq.ft.  |                        |
| Total   | _                           | 14,613 sq.ft. | (1,357m <sup>2</sup> ) |
| Parking | On site parking for 11 cars |               |                        |