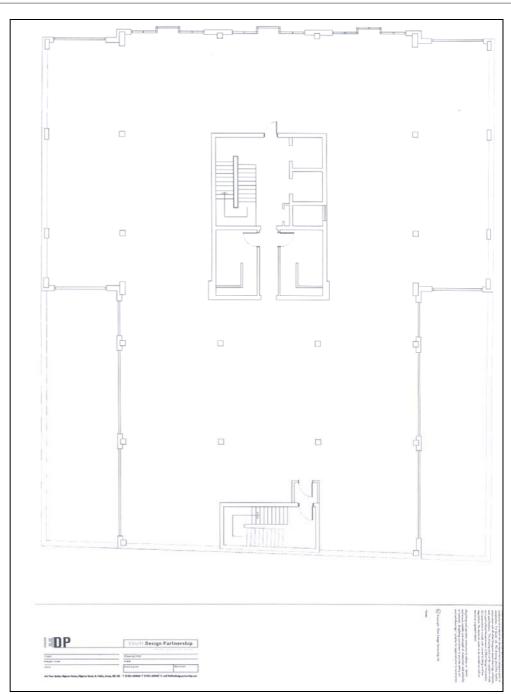

### SECOND FLOOR

### JULIAN MALLINSON

t: 01534 874141

f: 01534 874488

e: julian.mallinson@cbre.com

| Floor   | Use                         | Available     |                        |
|---------|-----------------------------|---------------|------------------------|
|         |                             | Space         |                        |
| Ground  | Office 1                    | 936 sq.ft.    |                        |
|         | Office 2                    | 755 sq.ft.    |                        |
| First   | Offices                     | 6,461 sq.ft.  |                        |
| Second  | Offices                     | 6,461 sq.ft.  |                        |
| Total   | _                           | 14,613 sq.ft. | (1,357m <sup>2</sup> ) |
| Parking | On site parking for 11 cars |               |                        |