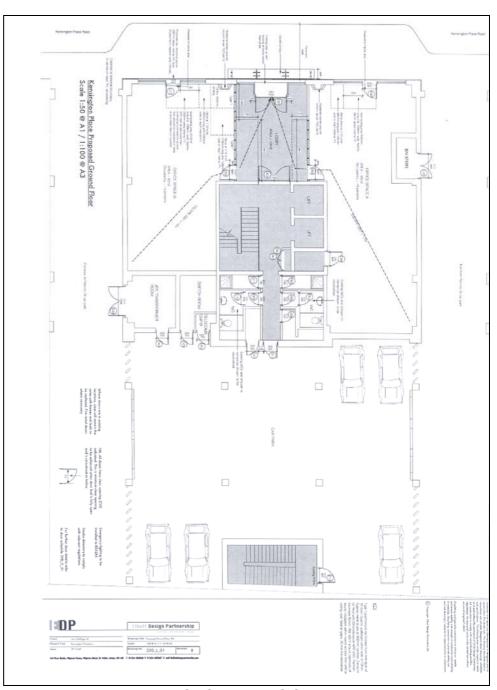

### **GROUND FLOOR**

### JULIAN MALLINSON

t: 01534 874141

f: 01534 874488

e: julian.mallinson@cbre.com

| Floor   | Use                         | Available     |                        |
|---------|-----------------------------|---------------|------------------------|
|         |                             | Space         |                        |
| Ground  | Office 1                    | 936 sq.ft.    |                        |
|         | Office 2                    | 755 sq.ft.    |                        |
| First   | Offices                     | 6,461 sq.ft.  |                        |
| Second  | Offices                     | 6,461 sq.ft.  |                        |
| Total   | _                           | 14,613 sq.ft. | (1,357m <sup>2</sup> ) |
| Parking | On site parking for 11 cars |               |                        |