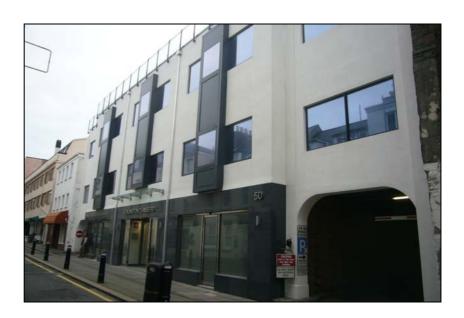

KENSINGTON PLACE, ST HELIER

### OFFICES TO LET

14,613 SQ.FT.

GROUND, **FIRST & SECOND FLOORS** 

### Location

The property is situated on the east side of Kensington Place, directly behind Patriotic Street Multi Storey Car Park. Occupying a secondary, but central position, the property is located within 100 metres of the Esplanade and the Waterfront beyond, and a few minutes walk to King Street, St Helier's primary shopping thoroughfare.