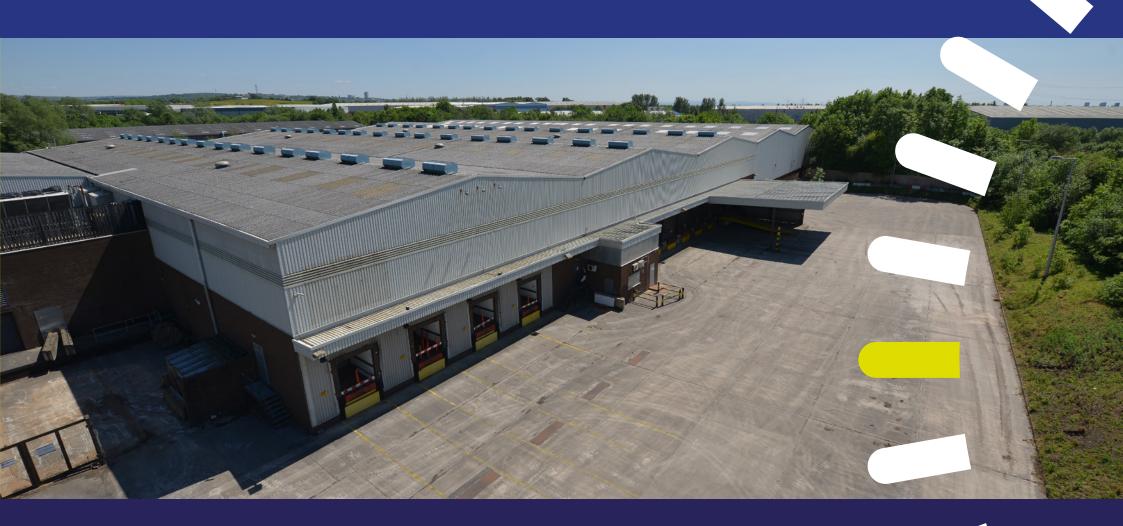

# STAKEHILL 190

Stakehill Industrial Park, Junction 20 M62, Middleton, Manchester, M24 2RN **TO LET** 

Detached Cross Docked Distribution Facility 190,648 sq ft (17,687 sq m)

Stakehill Industrial Dark Angel

Stakehill Industrial Park, Junction 20 M62, Middleton, Manchester, M24 2RN