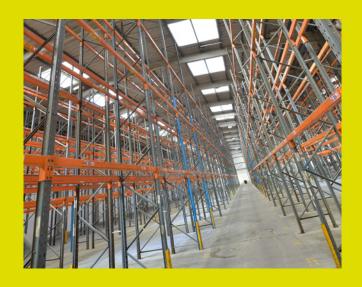

## **Specification**

- Cross docked distribution facility
- Fully secured site including gatehouse
- Bay 1 (66,600 sq ft) fully refurbished allowing immediate occupation
- **8.30m** to underside of haunch
- 24 dock level loading doors
- Som & 60m deep yards
- 42% site cover
- Vehicle maintenance unit
- 🗕 🛛 Derv tank
- 99 car parking spaces

# Accommodation

The Property has been measured on a Gross Internal Basis in accordance with the RICS Code of Measuring Practice (6th Edition).

|           | Sq Ft                       | Sq M   |
|-----------|-----------------------------|--------|
| Warehouse | 169,960                     | 15,790 |
| Offices   | 12,137                      | 1,128  |
| VMU       | 5,636                       | 498    |
| Canopy    | 2,915                       | 271    |
| Total     | 190,648                     | 17,687 |
| Site Area | 9.60 acres / 42% site cover |        |