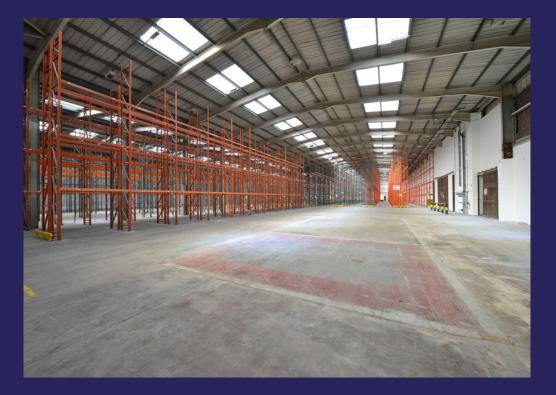

# Description

Stakehill 190 is a high quality self contained cross docked logistics facility of steel portal frame construction and profile clad elevations and roof. The accommodation offers flexible and efficient solutions for occupiers ready for immediate occupation.

## **Specification**

- Cross docked distribution facility
- Fully secured site including gatehouse
- Bay 1 (66,600 sq ft) fully refurbished allowing immediate occupation
- **8.30m** to underside of haunch
- 24 dock level loading doors
- Som & 60m deep yards
- 42% site cover
- Vehicle maintenance unit
- 🗕 🛛 Derv tank
- 99 car parking spaces