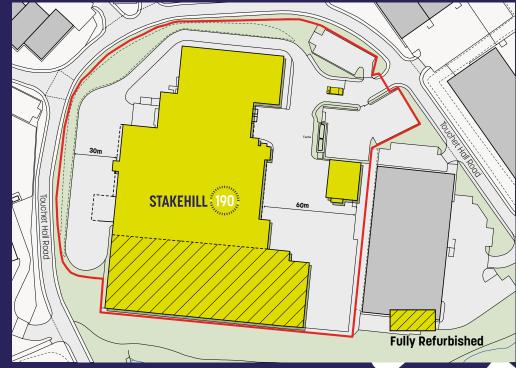

## **Specification**

- Cross docked distribution facility
- Fully secured site including gatehouse
- Bay 1 (66,600 sq ft) fully refurbished allowing immediate occupation
- **8.30m** to underside of haunch
- 24 dock level loading doors
- Som & 60m deep yards
- 42% site cover
- Vehicle maintenance unit
- 🗕 🛛 Derv tank
- 99 car parking spaces

# Accommodation

The Property has been measured on a Gross Internal Basis in accordance with the RICS Code of Measuring Practice (6th Edition).

|           | Sq Ft                       | Sq M   |
|-----------|-----------------------------|--------|
| Warehouse | 169,960                     | 15,790 |
| Offices   | 12,137                      | 1,128  |
| VMU       | 5,636                       | 498    |
| Canopy    | 2,915                       | 271    |
| Total     | 190,648                     | 17,687 |
| Site Area | 9.60 acres / 42% site cover |        |