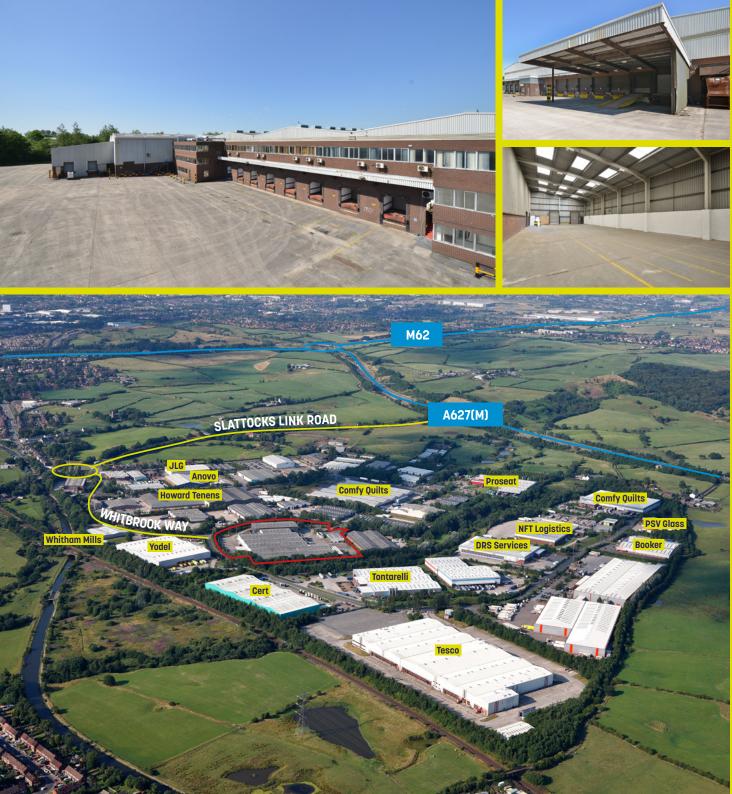

# Description

Stakehill 190 is a high quality self contained cross docked logistics facility of steel portal frame construction and profile clad elevations and roof. The accommodation offers flexible and efficient solutions for occupiers ready for immediate occupation.

## **Specification**

- Cross docked distribution facility
- Fully secured site including gatehouse
- Bay 1 (66,600 sq ft) fully refurbished allowing immediate occupation
- **8.30m** to underside of haunch
- 24 dock level loading doors
- Som & 60m deep yards
- 42% site cover
- Vehicle maintenance unit
- 🗕 🛛 Derv tank
- 99 car parking spaces

## Location

Stakehill Industrial Estate is one of the premier industrial and distribution locations in the North West of England. It is located approximately 8 miles to the north of Manchester City Centre in between the M60 orbital and the M62 Transpennine motorways and is particularly well located to serve the north, east and west regions of Greater Manchester, Yorkshire and Lancashire through unrivalled motorway via adjacent to the A627(M) which provides direct access to Junction 20 of the M62 within 1.5 miles, and Junction 21 of the M60 orbital motorway approximately 2.5 miles to the south.