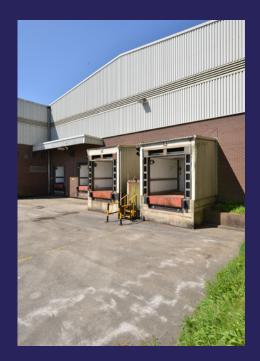

## **Specification**

- Cross docked distribution facility
- Fully secured site including gatehouse
- Bay 1 (66,600 sq ft) fully refurbished allowing immediate occupation
- **8.30m** to underside of haunch
- 24 dock level loading doors
- Som & 60m deep yards
- 42% site cover
- Vehicle maintenance unit
- 🗕 🛛 Derv tank
- 99 car parking spaces