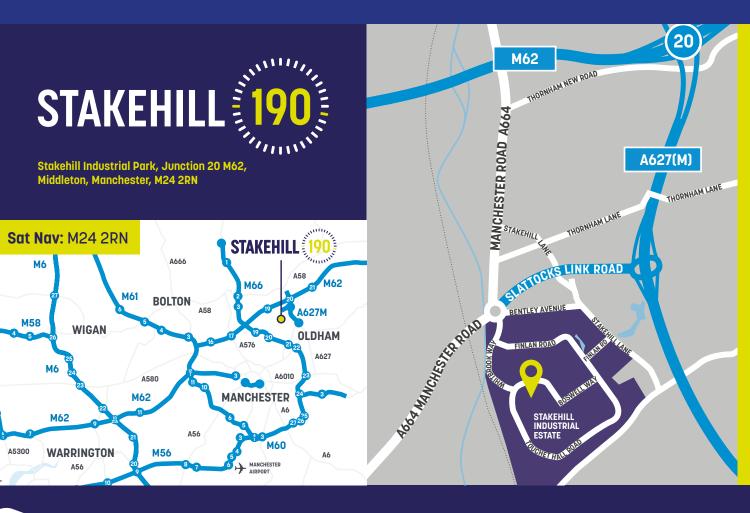

Stakehill Industrial Park, Junction 20 M62, Middleton, Manchester, M24 2RN

## Location

Stakehill Industrial Estate is one of the premier industrial and distribution locations in the North West of England. It is located approximately 8 miles to the north of Manchester City Centre in between the M60 orbital and the M62 Transpennine motorways and is particularly well located to serve the north, east and west regions of Greater Manchester, Yorkshire and Lancashire through unrivalled motorway via adjacent to the A627(M) which provides direct access to Junction 20 of the M62 within 1.5 miles, and Junction 21 of the M60 orbital motorway approximately 2.5 miles to the south.

#### **Drive TImes**

|            | Miles | Time     |
|------------|-------|----------|
| Leeds      | 34    | 42 mins  |
| Liverpool  | 41    | 47 mins  |
| Warrington | 27    | 33 mins  |
| Birmingham | 102   | 110 mins |