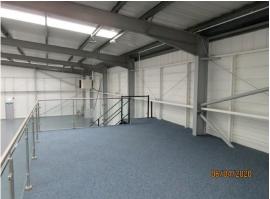

#### DESCRIPTION

The estate comprises a double terrace of glass fronted single bay warehouses each with integral offices, allocated service areas and parking.