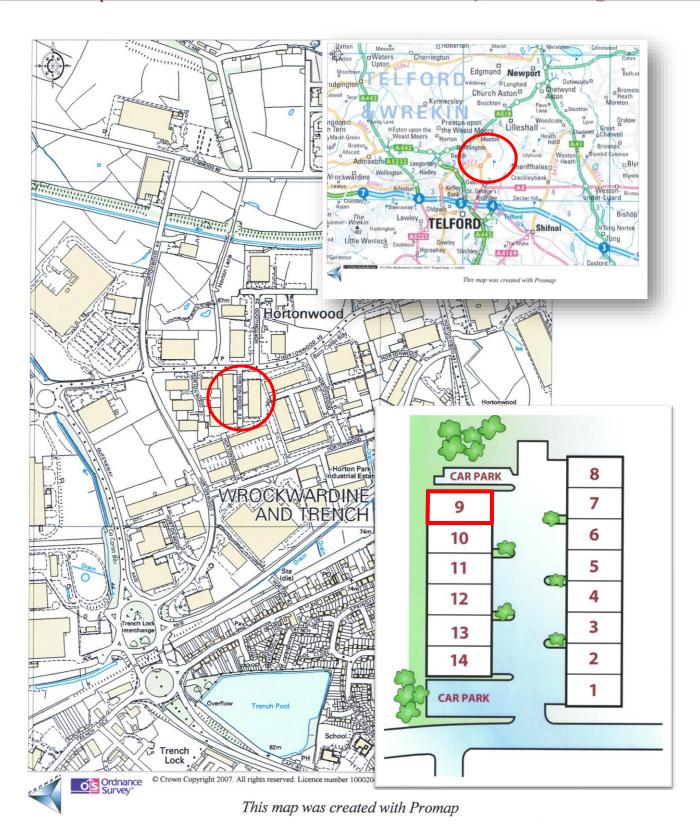

Hortonwood is located in the north of Telford c.3 miles from Telford Town Centre and Junctions 4 & 5 of the M54.

#### DESCRIPTION

The estate comprises a double terrace of glass fronted single bay warehouses each with integral offices, allocated service areas and parking.