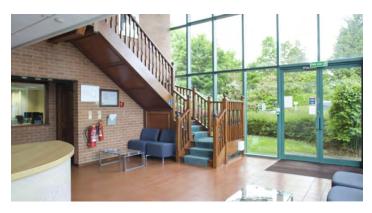

#### Description

The subject property comprises a purpose built modern detached headquarters style warehouse / industrial facility upon a self-contained site of approximately 2 acres.

The main property provides a link detached warehouse / industrial facility with a minimum internal loading height of 6.75m. Loading access is via 2 surface level loading doors within the front elevation. Connected to the main building via a link is a two-storey self-contained office block containing a mix of open-plan and office accommodation along with reception, server rooms and ancillary areas (WC, kitchen).