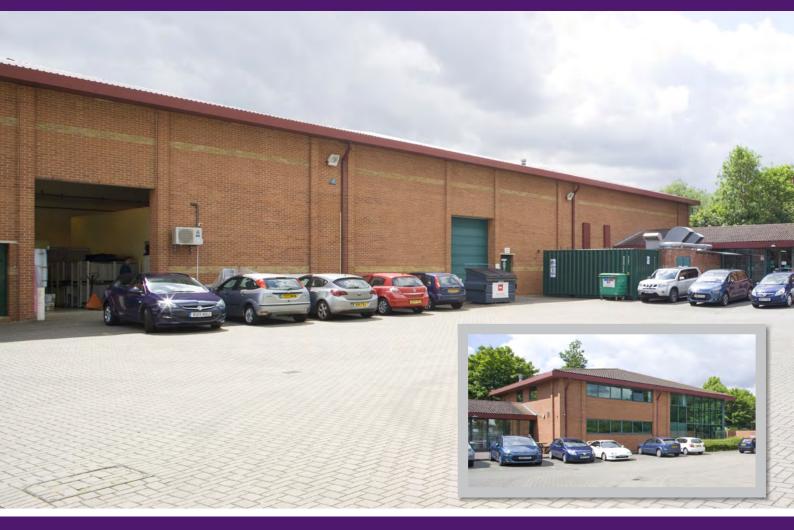

The property itself is prominently located along the main estate spine road of Vincent Avenue providing unique signage and promotional opportunities.

#### Description

The subject property comprises a purpose built modern detached headquarters style warehouse / industrial facility upon a self-contained site of approximately 2 acres.

The main property provides a link detached warehouse / industrial facility with a minimum internal loading height of 6.75m. Loading access is via 2 surface level loading doors within the front elevation. Connected to the main building via a link is a two-storey self-contained office block containing a mix of open-plan and office accommodation along with reception, server rooms and ancillary areas (WC, kitchen).