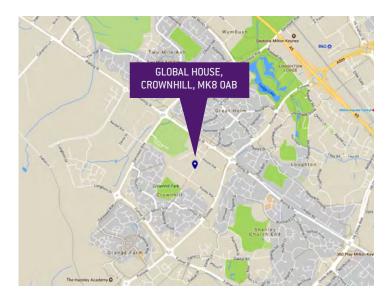

#### Location

The Crownhill employment area is located approximately 1 mile from the junction with the A5 and approximately 5 miles to junction 14 of the M1 to the East. The area comprises a diverse mix of manufacturers and logistics occupiers such as SMC Pneumatics (UK) Ltd, Felder (UK) Ltd and Murata Power Solutions Ltd.

The property itself is prominently located along the main estate spine road of Vincent Avenue providing unique signage and promotional opportunities.