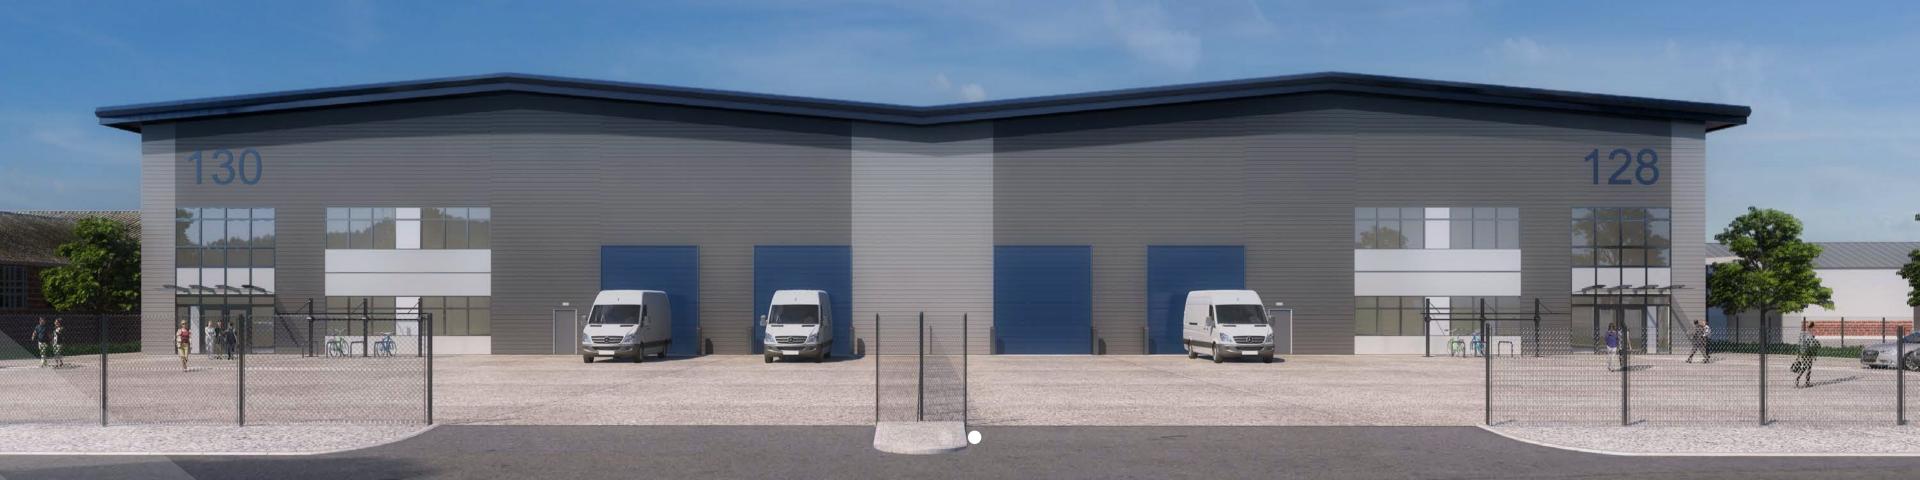

## PRIME URBAN LOGISTICS DEVELOPMENT

29,500 SQ FT – 59,000 SQ FT AVAILABLE Q2 2023

Mileway

WEST THAMESMEAD NATHAN WAY, SE28 OAW

For further information please contact our sole agents or complete our enquiry form.