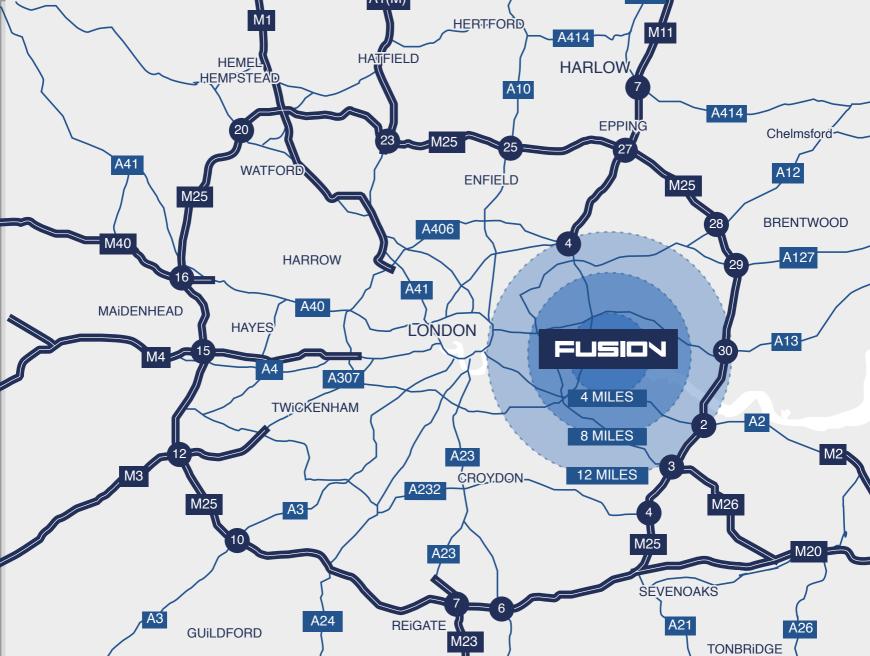

# The development is in close proximity to

LOCATION

Central London, and offers excellent transport links (M25) for last mile logistics.

The property is situated fronting onto the

south side of Nathan Way close to its junction with Kellner Road on the West Thamesmead Business Park. Nathan Way provides easy access into Plumstead and Woolwich, and access to mainline, DLR, and Crossrail services.

# Destination Distance

CONNECTIVITY

| Plumstead Station   | 1.6  | 7  |
|---------------------|------|----|
| A205                | 1.9  | 6  |
| Blackwall Tunnel    | 5.4  | 14 |
| London City Airport | 9.3  | 25 |
| M25                 | 11   | 18 |
| Central London      | 12.2 | 35 |
| London Gateway      | 20.5 | 30 |
|                     |      |    |
|                     |      |    |
|                     |      |    |

Drive time

(minutes)

(miles)

and Heathrow.

The Woolwich Ferry is approximately 2 miles away and the Blackwell Tunnel 5 miles to the West whilst the M25 at Dartford is 10 miles to

Local trains provide services to London City

Airport, Canary Wharf and the City with the

Elizabeth Line (Crossrail) serving Paddington

the East.

GALLERY

CONTACT US

61,200 5,698

(Sq M)

166

166

332

3,500 LOCATION

The development is in close proximity to Central London, and offers excellent transport links (M25) for last mile logistics.

The property is situated fronting onto the south side of Nathan Way close to its ner Road on the West ness Park. Nathan Way ess into Plumstead and cess to mainline, DLR,

DRIVE TIME REGIONAL Local trains provide services to London

City Airport, Canary Wharf and the City Elizabeth Line (Crossrail) serving Paddington and Heathrow. The Woolwich Ferry is approximately Distance Drive time

(miles)

1.6

1.9

5.4

9.3

11

12.2

20.5

(minutes)

7

6

14

25

18

35

30