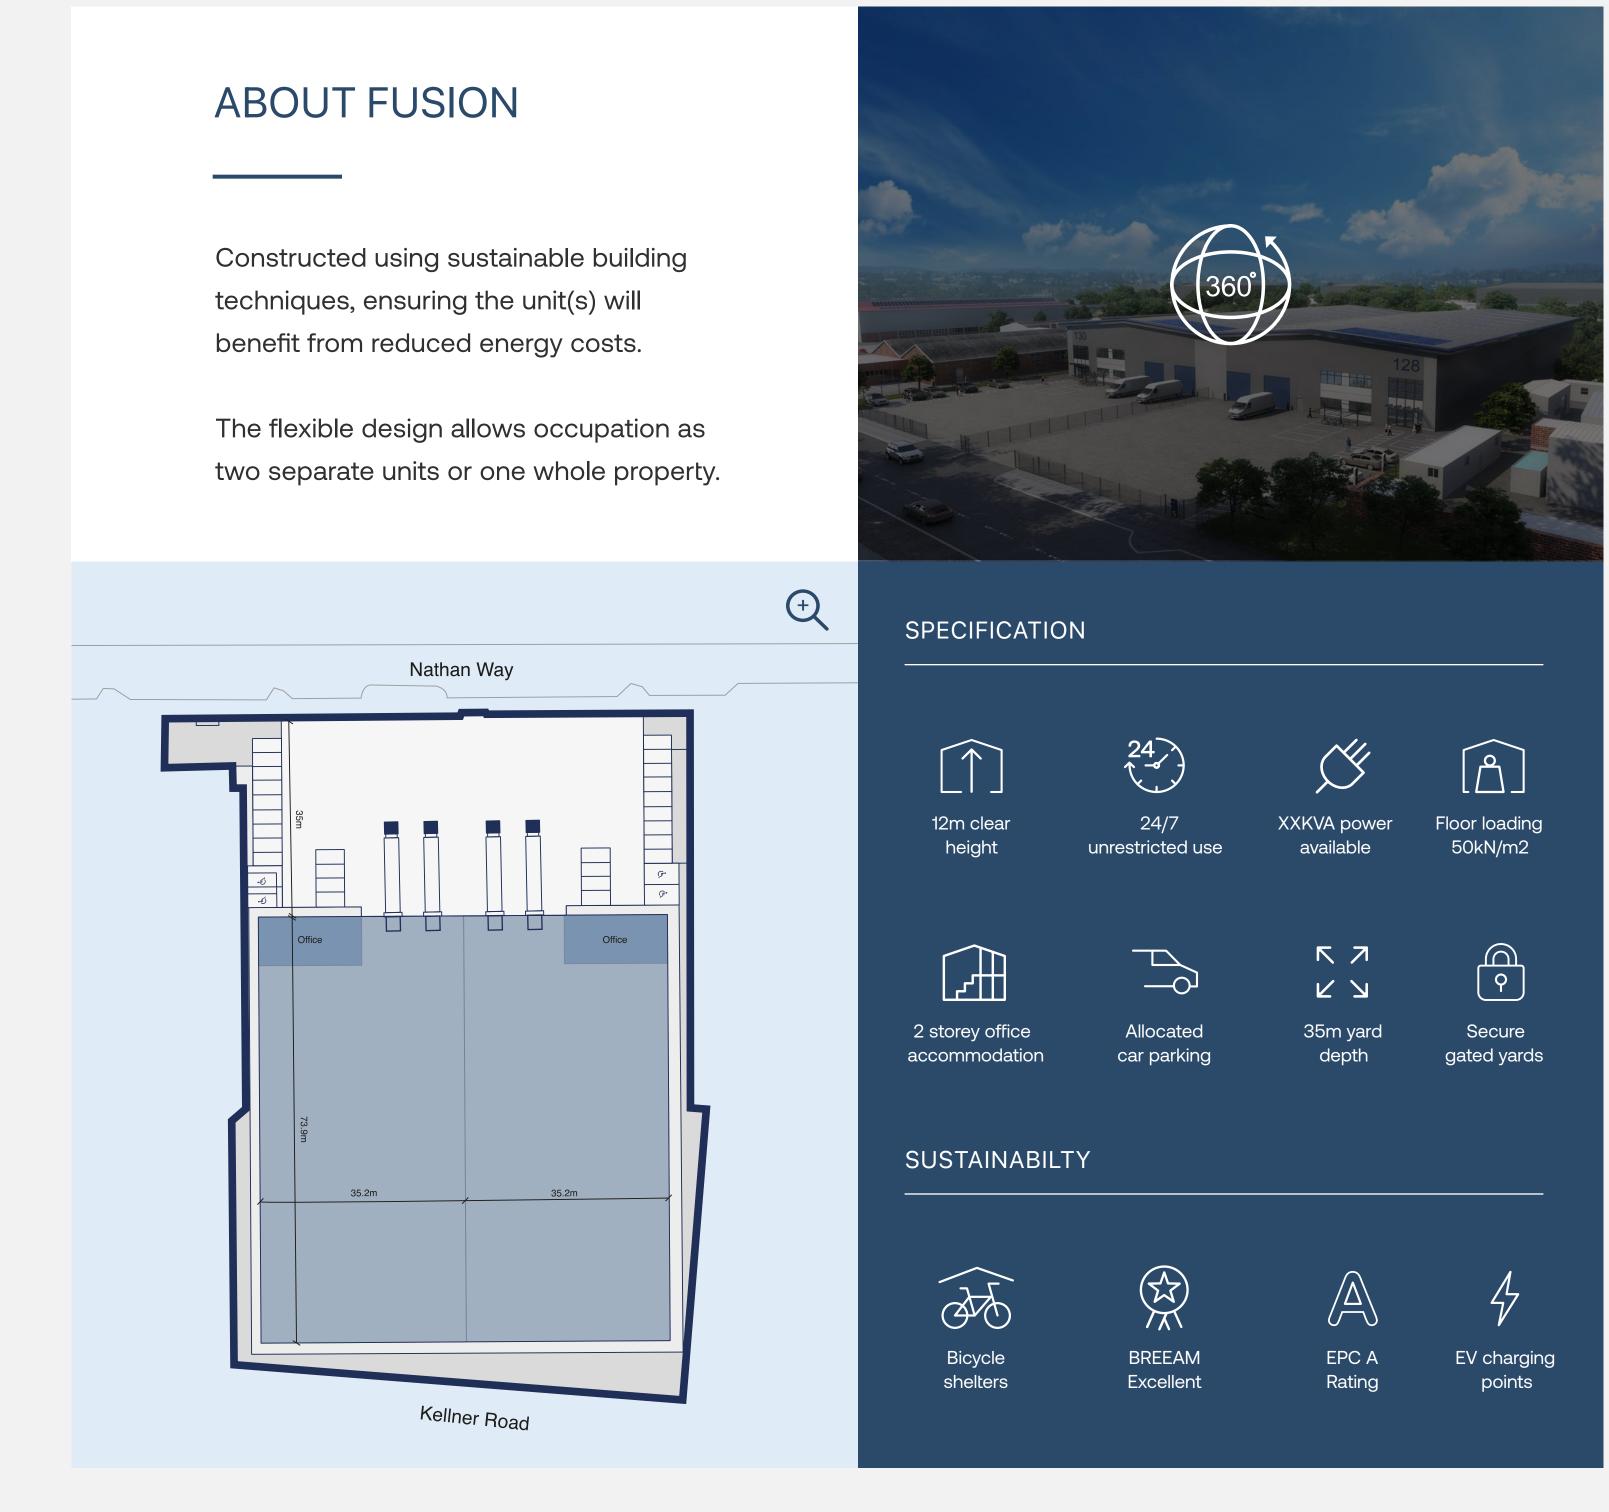

# 

12m clear height unrestricted use

ス フ

XXKVA power

available

35m yard

depth

## Floor loading gated yards 50kN/m2

SUSTAINABILTY

2 storey office

accommodation

EPC A Rating

73.9m

| junction with Kellner Ro |
|--------------------------|
| Thamesmead Business      |
| provides easy access i   |
| Woolwich, and access     |
| and Crossrail services.  |
|                          |
|                          |
|                          |

> **BREEAM** Excellent EV charging points

Nathan Way

Kellner Road Office (Sq Ft) 1,750 1,750

Total

(Sq Ft)

(Sq M)

30,600 2,849

30,600 2,849

61,200 5,698

(Sq M)

166

166

332

3,500 LOCATION

The development is in close proximity to Central London, and offers excellent transport links (M25) for last mile logistics.

The property is situated fronting onto the south side of Nathan Way close to its ner Road on the West ness Park. Nathan Way ess into Plumstead and cess to mainline, DLR,