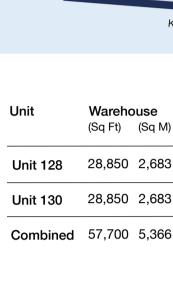

| Unit     | Warehouse<br>(Sq Ft) | (Sq M) | Office<br>(Sq Ft) | (Sq M) | <b>Total</b><br>(Sq Ft) | (Sq M) |
|----------|----------------------|--------|-------------------|--------|-------------------------|--------|
| Unit 128 | 28,850               | 2,683  | 1,750             | 166    | 30,600                  | 2,849  |
| Unit 130 | 28,850               | 2,683  | 1,750             | 166    | 30,600                  | 2,849  |
| Combined | 57,700               | 5,366  | 3,500             | 332    | 61,200                  | 5,698  |
|          |                      |        |                   |        |                         |        |

> **BREEAM** Excellent EV charging points

Nathan Way

Kellner Road Office (Sq Ft) 1,750 1,750

Total

(Sq Ft)

(Sq M)

30,600 2,849

30,600 2,849

61,200 5,698

(Sq M)

166

166

332

3,500 LOCATION

The development is in close proximity to Central London, and offers excellent transport links (M25) for last mile logistics.

The property is situated fronting onto the south side of Nathan Way close to its ner Road on the West ness Park. Nathan Way ess into Plumstead and cess to mainline, DLR,