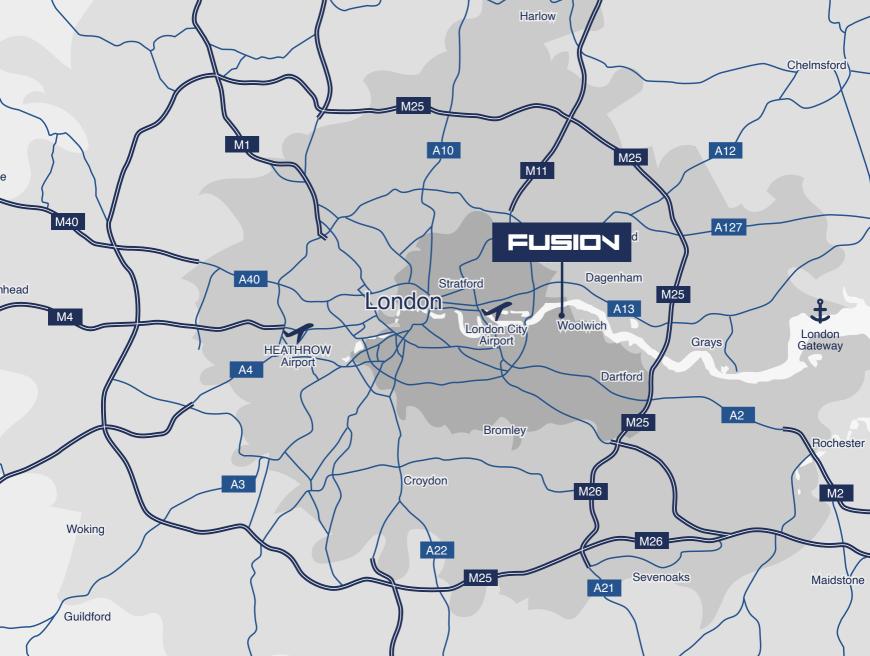

# The development is in close proximity to

LOCATION

Central London, and offers excellent transport links (M25) for last mile logistics.

The property is situated fronting onto the

south side of Nathan Way close to its junction with Kellner Road on the West Thamesmead Business Park. Nathan Way provides easy access into Plumstead and Woolwich, and access to mainline, DLR, and Crossrail services.

# Destination Distance

CONNECTIVITY

| Plumstead Station   | 1.6  | 7  |
|---------------------|------|----|
| A205                | 1.9  | 6  |
| Blackwall Tunnel    | 5.4  | 14 |
| London City Airport | 9.3  | 25 |
| M25                 | 11   | 18 |
| Central London      | 12.2 | 35 |
| London Gateway      | 20.5 | 30 |
|                     |      |    |
|                     |      |    |
|                     |      |    |

Drive time

(minutes)

(miles)

and Heathrow.

The Woolwich Ferry is approximately 2 miles away and the Blackwell Tunnel 5 miles to the West whilst the M25 at Dartford is 10 miles to

Local trains provide services to London City

Airport, Canary Wharf and the City with the

Elizabeth Line (Crossrail) serving Paddington

the East.

GALLERY

CONTACT US

61,200 5,698

(Sq M)

166

166

332

3,500 LOCATION

The development is in close proximity to Central London, and offers excellent transport links (M25) for last mile logistics.

The property is situated fronting onto the south side of Nathan Way close to its ner Road on the West ness Park. Nathan Way ess into Plumstead and cess to mainline, DLR,

DRIVE TIME REGIONAL Local trains provide services to London

City Airport, Canary Wharf and the City Elizabeth Line (Crossrail) serving Paddington and Heathrow. The Woolwich Ferry is approximately Distance Drive time

(miles)

1.6

1.9

5.4

9.3

11

12.2

20.5

(minutes)

7

6

14

25

18

35

30