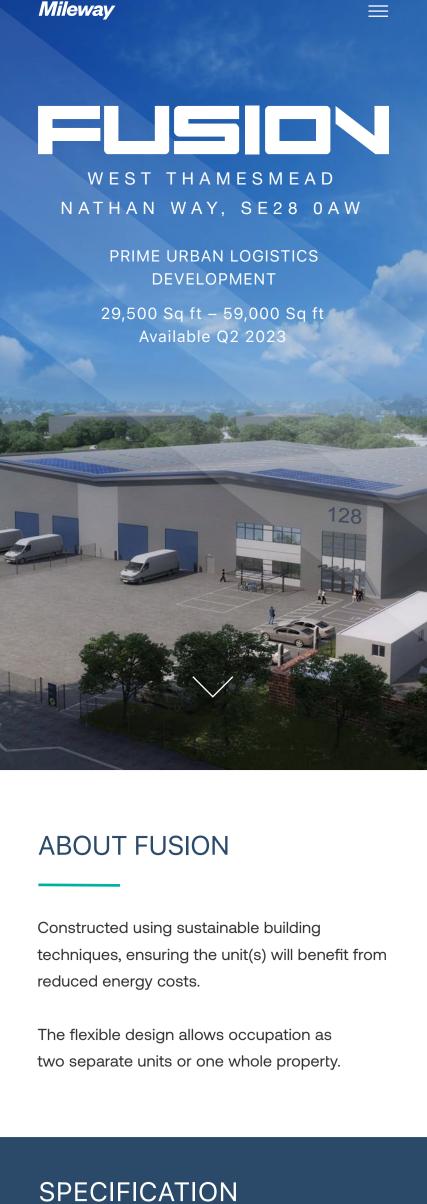

## PRIME URBAN LOGISTICS DEVELOPMENT

29,500 SQ FT – 59,000 SQ FT AVAILABLE Q2 2023

Mileway

WEST THAMESMEAD NATHAN WAY, SE28 OAW

For further information please contact our sole agents or complete our enquiry form.