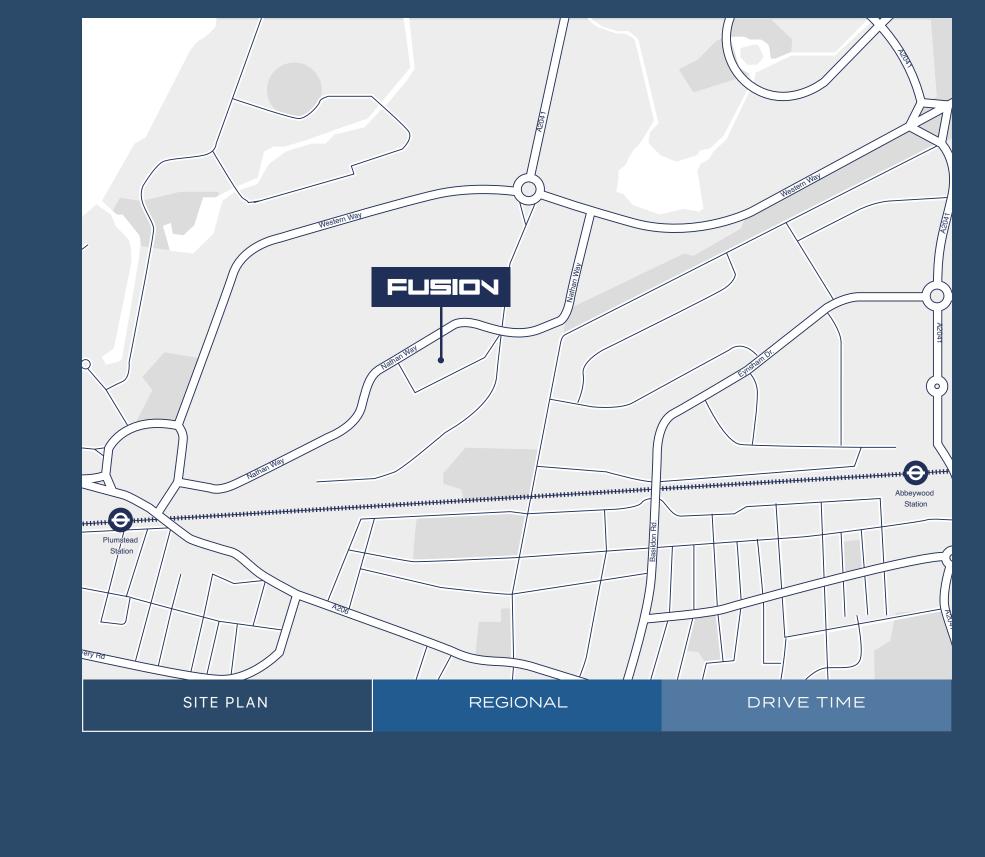

with the

SITE PLAN

DRIVE TIME REGIONAL Local trains provide services to London

City Airport, Canary Wharf and the City Elizabeth Line (Crossrail) serving Paddington and Heathrow. The Woolwich Ferry is approximately Distance Drive time