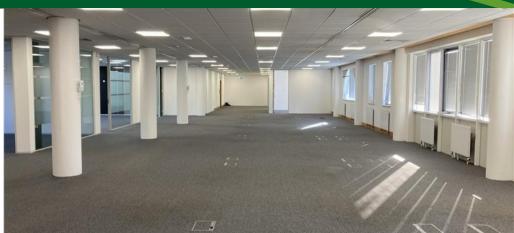

#### Description

The Gatehouse is a 4-storey office building of attractive brick elevations constructed in 1991 to provide high quality air-conditioned office space incorporating full access raised floors throughout, car parking and attractive landscaped courtyard.

The available space is on the first floor and is accessed via two passenger lifts through a modern reception. The larger south suite benefits from a spacious kitchen and breakout area, boardroom, meeting rooms and private offices with an open plan office area. The smaller north suite benefits from a kitchen, open plan area and private offices. There are 30 parking spaces with the first floor as a whole.