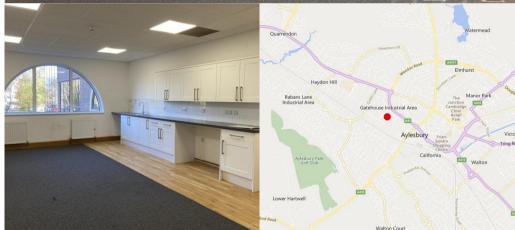

The available space is on the first floor and is accessed via two passenger lifts through a modern reception. The larger south suite benefits from a spacious kitchen and breakout area, boardroom, meeting rooms and private offices with an open plan office area. The smaller north suite benefits from a kitchen, open plan area and private offices. There are 30 parking spaces with the first floor as a whole.

#### Location

The Gatehouse is prominently located on Gatehouse Way, opposite the new Sainsbury's development.

Aylesbury is the County Town of Buckinghamshire and is located approximately 44 miles northwest of central London 23 miles from Oxford and 15 miles south of Milton Keynes. The town is situated on the junctions of the A41 the A413 and A418 providing easy access to the M40 M1 and M25 motorways all of which are within a 20 minute drive.