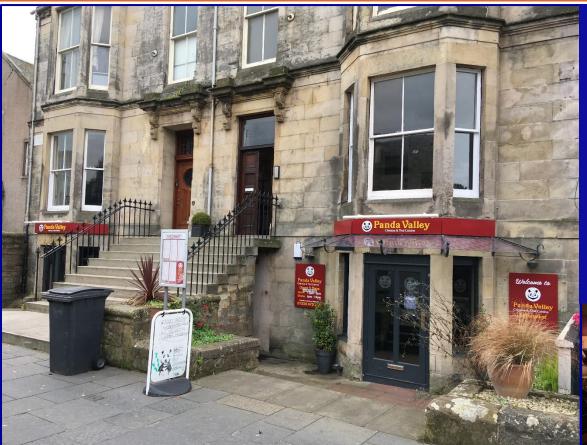

The subjects are located on the south side of Alexandra Place opposite its junction with Hope Street in an established and prominent location.

#### **DESCRIPTION**

The subjects comprise restaurant premises occupying the ground floor of a 3 storey and attic end terraced block.

The building is understood to originally date from 1870 and we understand has been operated as a restaurant for a number of years.