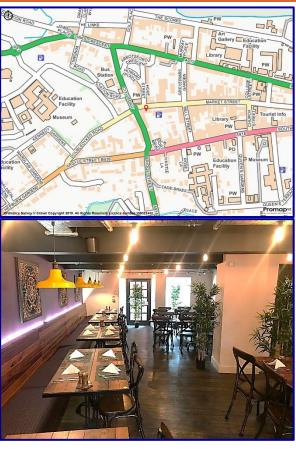

#### **LOCATION**

The university town of St Andrews is situated on the north east coast of Fife approximately 25 km (15 miles) south of Dundee, 56 km (35 miles) east of Perth and circa 80 km (50 miles) north east of Edinburgh.

The subjects are located on the south side of Alexandra Place opposite its junction with Hope Street in an established and prominent location.

### ACCOMMODATION

We calculate the gross internal floor area of the subjects extends to 181 sq. m. (1,948 sq. ft.) and comprises reception/bar area, dining room, function suite, staff and toilet facilities.