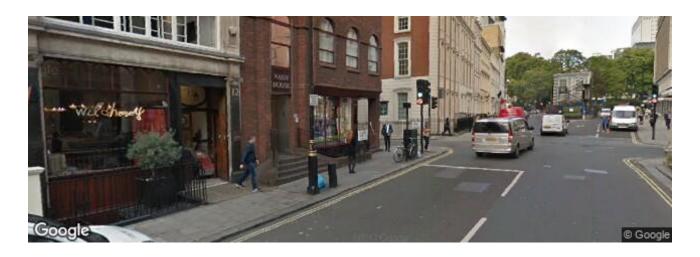

## **OFFICE - TO LET**

B1 USE

This building is prominently located on the Western side of St George Street, just to the South of its junction with Maddox Street. Oxford Circus (Bakerloo, Central and Victoria lines), Bond Street (Central and Jubilee lines) and Green Park (Piccadilly & Victoria lines) Underground Stations are all nearby.