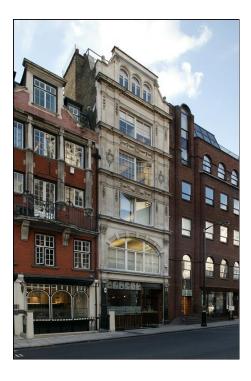

## 4TH FLOOR, 12 ST GEORGE STREET MAYFAIR, LONDON, W1S 2FB

## **OFFICE - TO LET**

B1 USE

This building is prominently located on the Western side of St George Street, just to the South of its junction with Maddox Street. Oxford Circus (Bakerloo, Central and Victoria lines), Bond Street (Central and Jubilee lines) and Green Park (Piccadilly & Victoria lines) Underground Stations are all nearby.