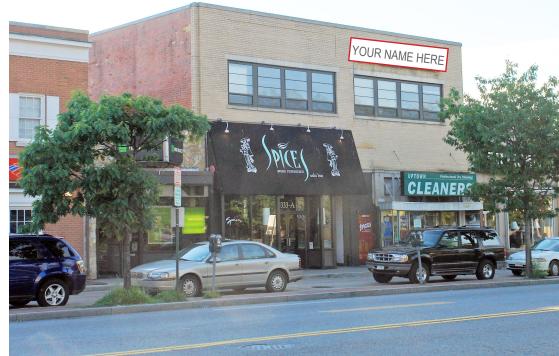

## Office/Retail Opportunity in Cleveland Park 3333 Connecticut Avenue NW

CLEVELAND PARK | WASHINGTON, DC

- Available immediately
- Wide open shell
- Frontage on Connecticut Ave
- Signage opportunities

- Landlord will build to suit
- Renovated common restrooms
- 2nd floor walkup

## 3333 Connecticut Avenue NW CLEVELAND PARK | WASHINGTON, DC 2,000 SF of 2nd floor office/retail space available now

Mike Gordon

202.858.9002 mgordon@blakereal.com Steven A. Solomon 202.778.7315 ssolomon@blakereal.com **Ted Papleacos** 202.778.7317 tpapleacos@blakereal.com