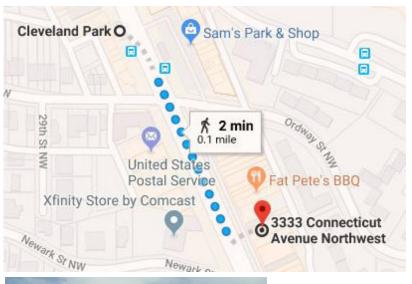

## Office/Retail Opportunity in Cleveland Park 3333 Connecticut Avenue NW

CLEVELAND PARK | WASHINGTON, DC



- Available immediately
- Wide open shell
- Frontage on Connecticut Ave
- Signage opportunities

- Landlord will build to suit
- Renovated common restrooms
- 2nd floor walkup

## LESS THAN ONE BLOCK FROM CLEVELAND PARK METRO STATION







## Mike Gordon

202.858.9002 mgordon@blakereal.com Steven A. Solomon 202.778.7315 ssolomon@blakereal.com **Ted Papleacos** 202.778.7317 tpapleacos@blakereal.com

www.blakereal.com

## 3333 Connecticut Avenue NW CLEVELAND PARK | WASHINGTON, DC 2,000 SF of 2nd floor office/retail space available now









Mike Gordon

202.858.9002 mgordon@blakereal.com Steven A. Solomon 202.778.7315 ssolomon@blakereal.com **Ted Papleacos** 202.778.7317 tpapleacos@blakereal.com



www.blakereal.com