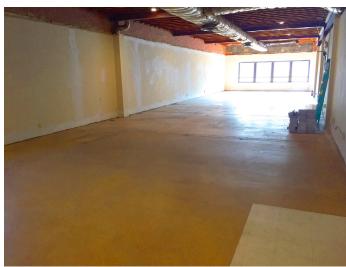

## Office/Retail Opportunity in Cleveland Park 3333 Connecticut Avenue NW

CLEVELAND PARK | WASHINGTON, DC

- Available immediately
- Wide open shell
- Frontage on Connecticut Ave
- Signage opportunities

- Landlord will build to suit
- Renovated common restrooms
- 2nd floor walkup