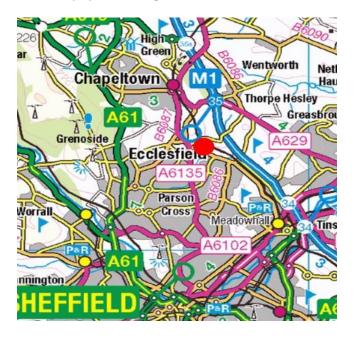

#### **LOCATION**

The property is located on Green Lane within the Borough of Ecclesfield and approximately 6 kms to the north of Sheffield city centre. The M1 motorway is located approximately 1 km to the east via junction 35 and is accessed approximately 4km south of the property via junction 34 by Meadowhall shopping centre. The immediate vicinity comprises a mixture of residential properties and light industrial users.