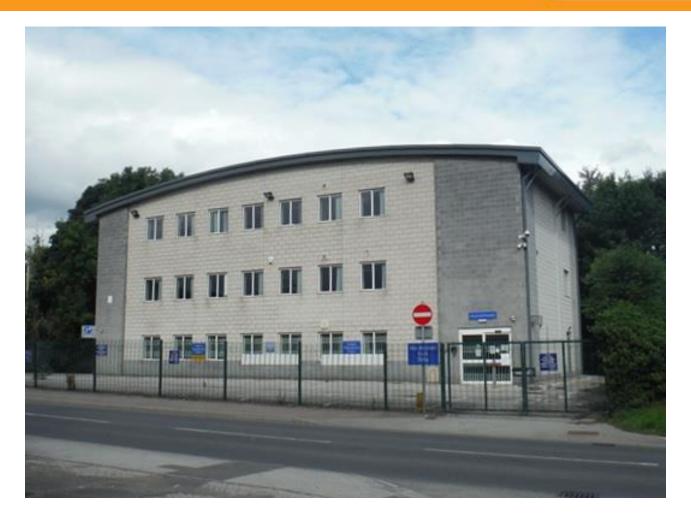

# 89 Green Lane, Ecclesfield, Sheffield, S35 9WY

- Freehold detached office
- 10,393 sq ft (965 sq m)
- Vacant possession
- Located approximately 1 km from the M1 (J 35)
- Good specification

#### **DESCRIPTION**

The property comprises a detached three storey office building of blockwork construction underneath a pitched profile metal roof.

Internally, the property provides office accommodation over three floors with passenger lift access to all floors, as well as kitchen facilities on each floor with WCs to the first and second floors.

The property sits within a plot measuring 0.34 acres and has the benefit of approximately 32 parking spaces.