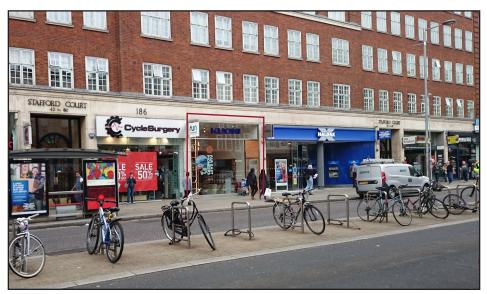

## 184 Kensington High Street, London, W8 7RG

| LOCATION:            | The property is located on the northern side of Kensington High Street, a          |
|----------------------|------------------------------------------------------------------------------------|
|                      | short walk from High Street Kensington underground station. Nearby occupiers       |
|                      | include Decathalon, Yo Sushi, Waterstones, Oliver Bonas, COS, and Wilko.           |
| TERMS:               | The premises are available by way of an assignment of an existing effectively full |
|                      | repairing and insuring lease expiring 20th November 2022 contracted inside the     |
|                      | the Landlord & Tenant 1954.                                                        |
| <b>RENT PASSING:</b> | <b>£200,000</b> per annum exclusive.                                               |
| ACCOMMODATION:       | The unit is arranged over ground floor and basement and comprises the following    |
|                      | net internal floor areas:                                                          |
|                      | Ground Floor: 1,650 sq ft (153.29 sq m) Basement ancillary: 950 sq ft (88.26 sq m) |
| LEGAL COSTS:         | Each party is to be responsible for their own legal costs.                         |
| EPC:                 | Available on request.                                                              |
| RATES (2018/2019):   | Rateable Value £147,000 Rates Payable £72,471 - interested parties are advised to  |
|                      | make their own enquiries with the Valuation Office Agency.                         |