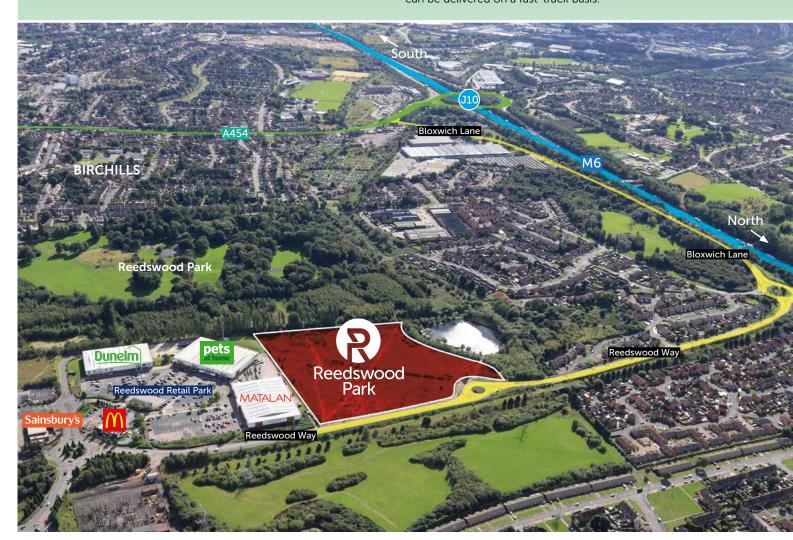

#### **SITUATION**

Benefiting from a highly visible roundabout frontage and situated adjoining Reedswood Retail Park, Sainsbury's Superstore, family pub and McDonalds.

Walsall town centre is within 1 mile of the scheme.

Walsall Council and Highways England are proposing a £65m road improvement scheme around Junction 10 of the M6.