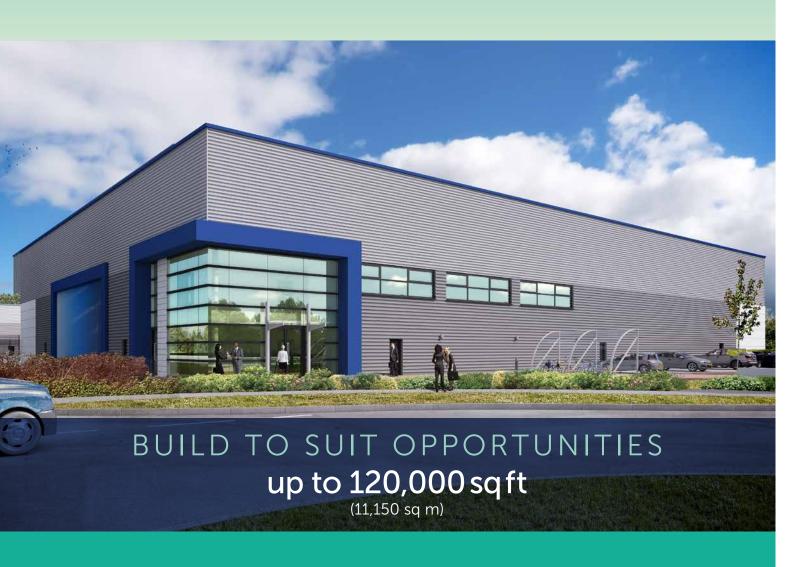

#### THE SITE

Build to suit opportunities are available with leasehold or freehold options offered.

Premises can be designed to match occupiers' specific requirements up to 120,000 sqft.

Reedswood Park is centrally located in the heart of the West Midlands conurbation. The development benefits from swift accessibility to Junctions 9 and 10 of the M6 motorway, dual carriageway access via the A34 and linkages to the M6 Toll Road.

## **ACCOMMODATION**

Bespoke premises will be constructed upon a design and build basis to occupiers' specific requirements.

Units ranging from 10,000 sq ft to 120,000 sq ft can be accommodated on site on either a leasehold or freehold basis.