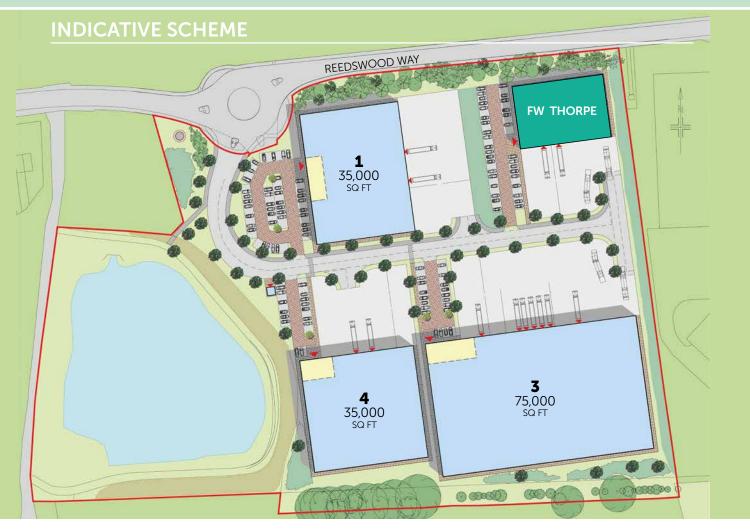

#### **PLANNING**

The site has outline planning permission for B1 (Business), B2 (General Industrial) & B8 (Storage and Distribution) uses. Detailed consent has been achieved for 35,000sqft which can be delivered on a fast-track basis.

## **ACCOMMODATION**

Bespoke premises will be constructed upon a design and build basis to occupiers' specific requirements.

Units ranging from 10,000 sq ft to 120,000 sq ft can be accommodated on site on either a leasehold or freehold basis.