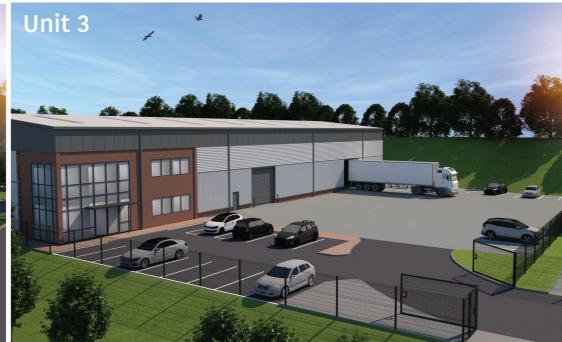

# UNIT 3 - 31,500sq ft (2,926.42m<sup>2</sup>)

|                                     | Sq ft  | Sq m     |
|-------------------------------------|--------|----------|
| Warehouse, Reception Area<br>& WC's | 30,000 | 2,787.07 |
| First Floor Offices                 | 1,500  | 139.35   |
| TOTAL                               | 31,500 | 2,926.42 |

NB Subject to Unit Measurement