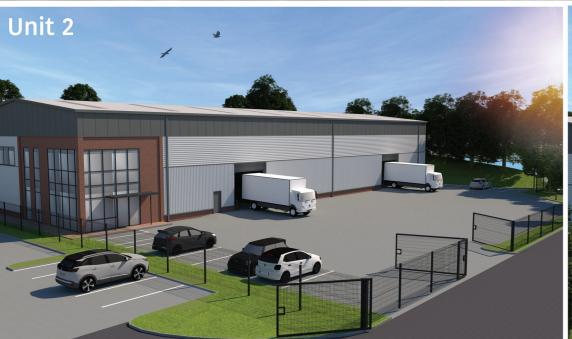

# Whitehall Road Leeds, LS12 4RF

Sq ft

12,000

1,500

13,500

Warehouse, Reception Area

& WC's

TOTAL

First Floor Offices

NB Subject to Unit Measurement

Sq m

1,114.83

139.35

1,254.18

大大大大大大大

UNIT

### UNIT 2 - 13,500sq ft (1,254.18m²) **SPECIFICATION**

- New build detached industrial/warehouse units.
- First floor office accommodation.
- 9m eaves height.
- 2 ground level loading doors.
- 50kN/m2 floor loading.
- Large secure service yards.
- Perimeter fencing and double entrance gate to each unit.