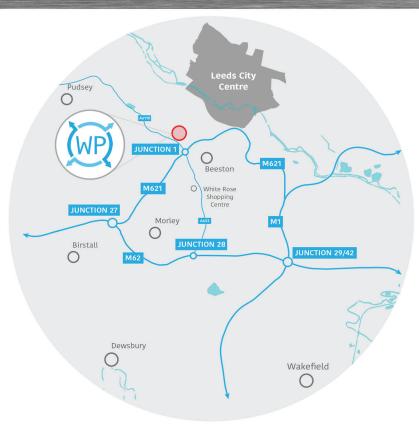

# Location

Whitehall point lies approximately 2 1/2 miles to the south west of Leeds City Centre with prominent frontage to the A58 Whitehall Road. It sits adjacent to the A6110 Leeds Outer Ring Road which provides immediate access to the M621 South Leeds Motorway and in turn the M1 and M62 Motorways.

It is an established commercial area with a number of car showrooms and trade counter users located nearby and an extensive workforce based within the surrounding area.