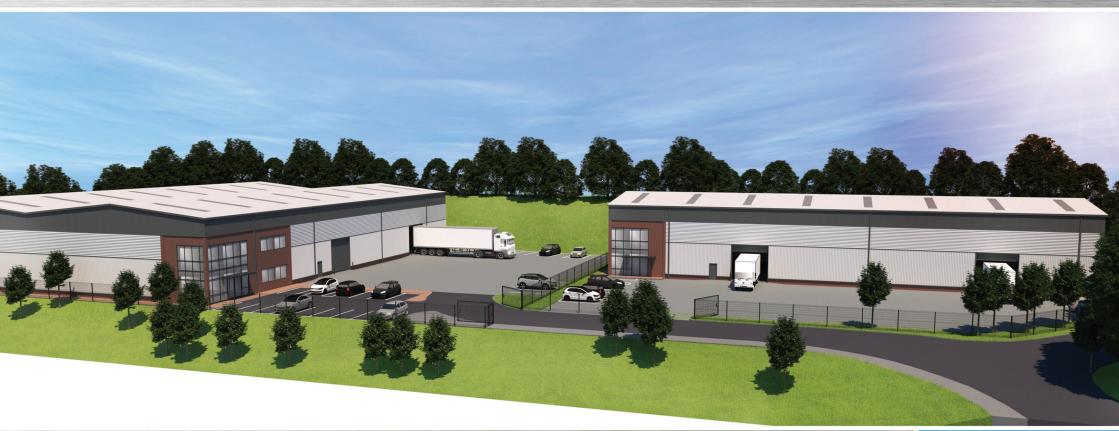

# Available for Occupation AUGUST 2019

Whitehall Road Leeds, LS12 4RF

BRAND NEW HIGH QUALITY

DETACHED INDUSTRIAL /

WAREHOUSE UNITS

UNIT 1 - 2 LET AGREED 58.06sqm)

**UNIT 2 - 13,500**sqft (1,254.18sqm)

**UNIT 3 - 31,500**sqft (2,926.41sqm)

# Location

Whitehall point lies approximately 2 1/2 miles to the south west of Leeds City Centre with prominent frontage to the A58 Whitehall Road. It sits adjacent to the A6110 Leeds Outer Ring Road which provides immediate access to the M621 South Leeds Motorway and in turn the M1 and M62 Motorways.

It is an established commercial area with a number of car showrooms and trade counter users located nearby and an extensive workforce based within the surrounding area.