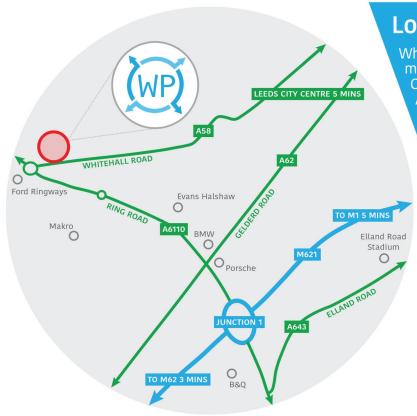

# Location

Whitehall point lies approximately 2 1/2 miles to the south west of Leeds City Centre with prominent frontage to the A58 Whitehall Road. It sits adjacent to the A6110 Leeds Outer Ring Road which provides immediate access to the M621 South Leeds Motorway and in turn the M1 and M62 Motorways.

It is an established commercial area with a number of car showrooms and trade counter users located nearby and an extensive workforce based within the surrounding area.