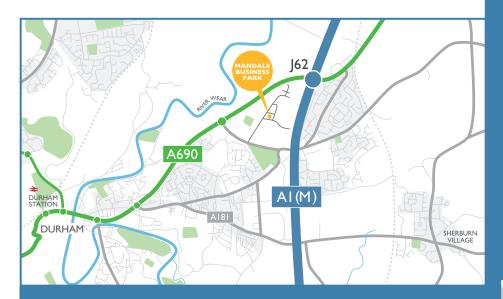

#### LOCATION

Mandale Business Park is strategically located close to Junction 62 of the A1(M) with access off the A690 which connects Durham City approximately two miles to the west, with Sunderland approximately eight miles to the east. Newcastle City Centre is approximately 14 miles to the north.

Mandale Business Park is a well established commercial area with notable occupiers including Durham and Darlington Fire Service Headquarters, Age UK Durham, BHP Law, Home Group and a number of car dealerships including BMW and Mini.

The park has excellent links to all parts of the region with East coast mainline railway service to London Kings Cross and Edinburgh available at Durham city train station.