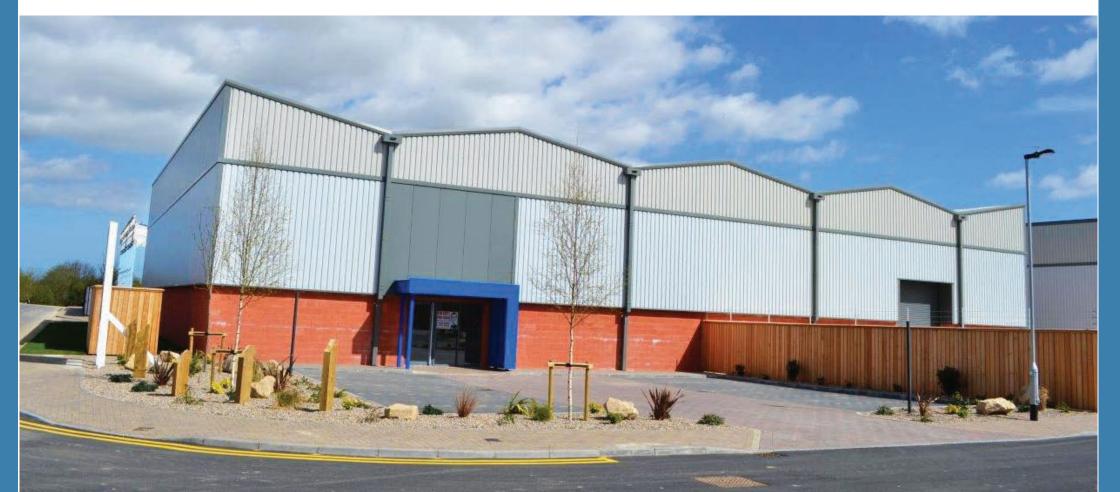

#### DESCRIPTION

Modern industrial unit which can be delivered to suit individual fit-out requirements both internally and externally. Loading facilities, office accommodation, external circulation and yard areas can be tailored to suit occupier requirements.

- High quality industrial unit
- Extensive yard area
- Minimum 7m eave

- Bespoke fit-outs available
- Excellent access to A1(M) via Junction 62 - Substantial power supply available