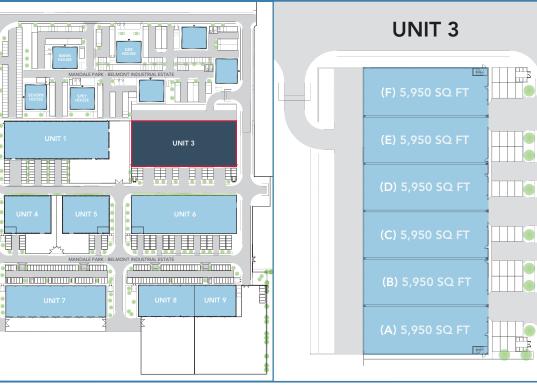

# TO LET / FOR SALE HIGH QUALITY WAREHOUSE UNITS 35,700 SQ FT [3,316 SQ M] / Divided into 6 Units [5,950 SQ FT Each]

## ACCOMMODATION

| UNITS | SIZE SQ F | SIZE SQ M | ANNUAL RENT |
|-------|-----------|-----------|-------------|
| A-F   | 5,950     | 552       | £35,700.00  |
|       |           |           |             |

#### TENURE

Units are available by way of new full repairing and insuring leases. Alternatively the sale of individual buildings will be considered.

Note: No dividing walls have been erected yet so the size can be to suit the individual.