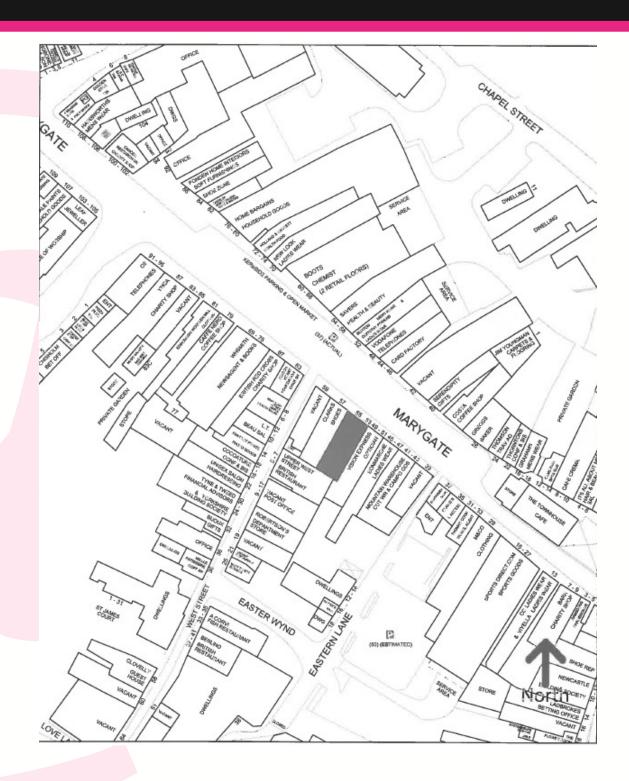

## LOCATION

The premises occupy a good, central location on Marygate, the principal retail thoroughfare in the Town Centre. Adjoining retailers are **Clarks** and **Vision Express** whilst **Savers**, **Card Factory**, **Boots**, **Vodafone** and **Greggs** are all located nearby as indicated on the attached Goad extract.