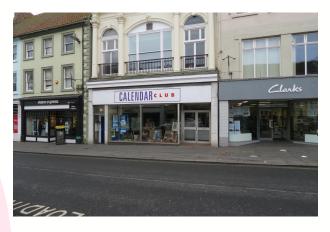

## LOCATION

The premises occupy a good, central location on Marygate, the principal retail thoroughfare in the Town Centre. Adjoining retailers are **Clarks** and **Vision Express** whilst **Savers**, **Card Factory**, **Boots**, **Vodafone** and **Greggs** are all located nearby as indicated on the attached Goad extract.

#### ACCOMMODATION

The accommodation offered is arranged on ground floor with rear ancillary storage and offers the following approximate floor areas and dimensions:-

| Net Frontage         | 24 ft 7 ins  | 7.5 m     |
|----------------------|--------------|-----------|
| Shop Depth           | 42 ft 11 ins | 13.1 m    |
| Ground Floor Sales   | 1,095 sqft   | 101.7 sqm |
| Ground Floor Storage | 275 sqft     | 25.6 sqm  |
| WC Ancillary         | -            |           |