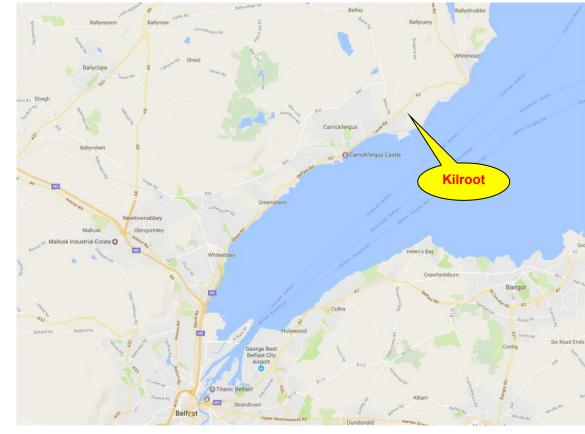

### **TO LET**

INDUSTRIAL / WORKSHOP / STORAGE UNIT 19C - c. 1,718 square feet KILROOT BUSINESS PARK

Larne Road CARRICKFERGUS Co Antrim BT38 7PR

Montgomery House, 29-31 Montgomery Street, Belfast Bt1 4NX T: 028 90 205 900 E: info@mcconnellproperty.com

## 028 90 205 900

www.mcconnellproperty.com

Kilroot Business Park occupies an extensive 60 acre site in an easily accessible location on the main A6 Larne Road just outside Carrickfergus.

Kilroot is an established distribution location which benefits from the new A2 dual carriageway servicing Belfast in approx. 15 minutes.

#### LOCATION

Kilroot Business is ideally located with easy access to both major Northern Ireland ports, airports, and the Motorway network:

| • | M5 Motorway                   | 8 Miles  |
|---|-------------------------------|----------|
| • | Belfast Docks                 | 11 Miles |
| • | Port of Larne                 | 12 Miles |
| • | Belfast City Airport          | 16 Miles |
| • | Belfast International Airport | 23 Miles |

# 028 90 205 900

www.mcconnellproperty.com

Sat Nav / Post Code: BT38 7PR