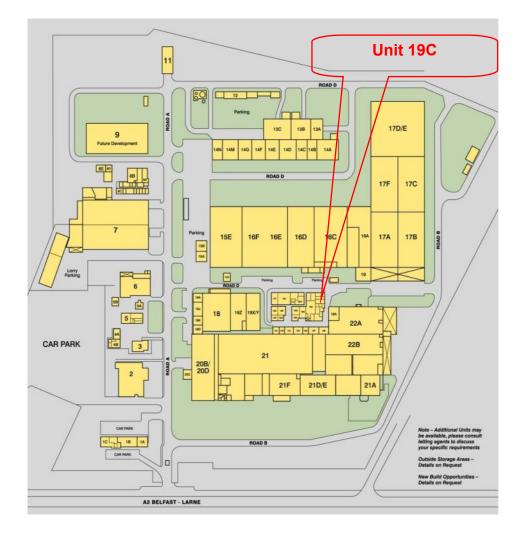

### **TO LET**

INDUSTRIAL / WORKSHOP / STORAGE UNIT 19C - c. 1,718 square feet KILROOT BUSINESS PARK

Larne Road CARRICKFERGUS Co Antrim BT38 7PR

Montgomery House, 29-31 Montgomery Street, Belfast Bt1 4NX T: 028 90 205 900 E: info@mcconnellproperty.com

#### **ACCOMMODATION:**

Unit 19C - Approximately 1,718 sq ft

Industrial / Warehouse / Workshop. The unit has a concrete floor, fluorescent strip lighting and perspex roof lights. The unit further benefits from a roller shutter / dock leveller and separate pedestrian access.