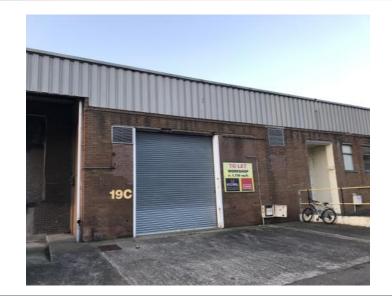

#### **ACCOMMODATION:**

Unit 19C - Approximately 1,718 sq ft

Industrial / Warehouse / Workshop. The unit has a concrete floor, fluorescent strip lighting and perspex roof lights. The unit further benefits from a roller shutter / dock leveller and separate pedestrian access.