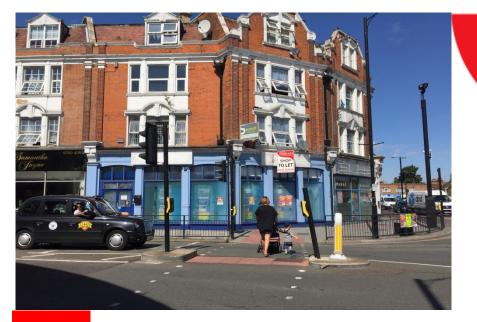

### WESTCLIFF-ON-SEA 209-211 HAMLET COURT ROAD

#### LOCATION

Westcliff-on-Sea is a busy, residential suburb of Southend-on-Sea. It is situated on the north bank of the Thames Estuary, about 34 miles east of London.

The property is prominently located at the junction of Hamlet Court Road and London Road (A13).