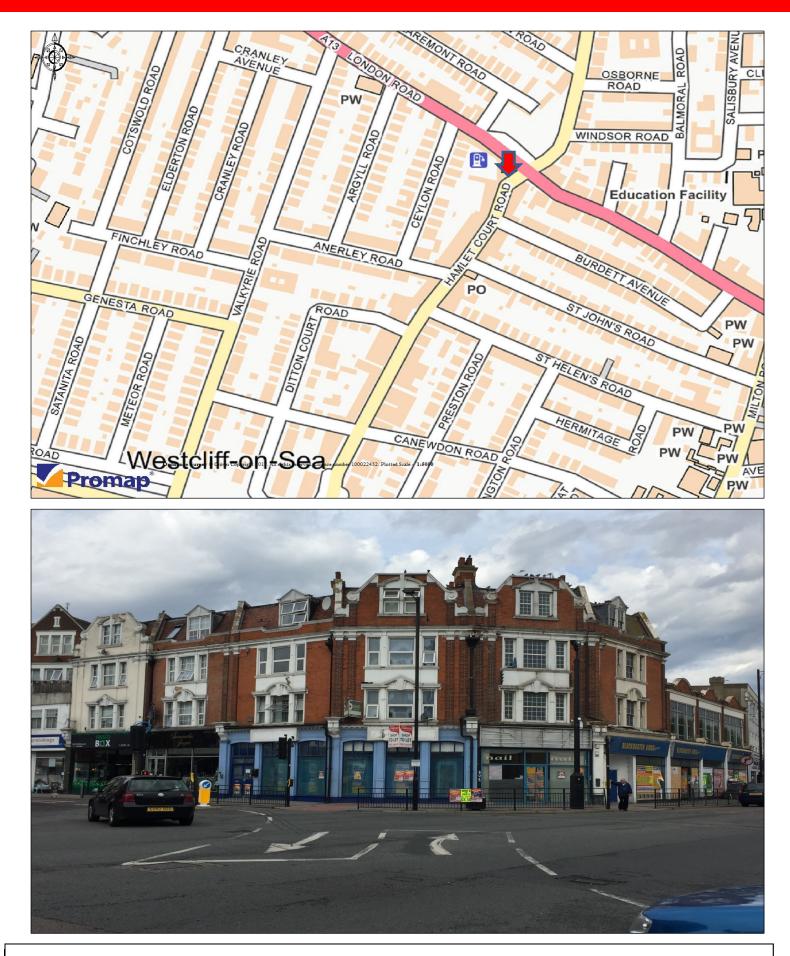

### WESTCLIFF-ON-SEA 209-211 HAMLET COURT ROAD

#### LOCATION

Westcliff-on-Sea is a busy, residential suburb of Southend-on-Sea. It is situated on the north bank of the Thames Estuary, about 34 miles east of London.

The property is prominently located at the junction of Hamlet Court Road and London Road (A13).