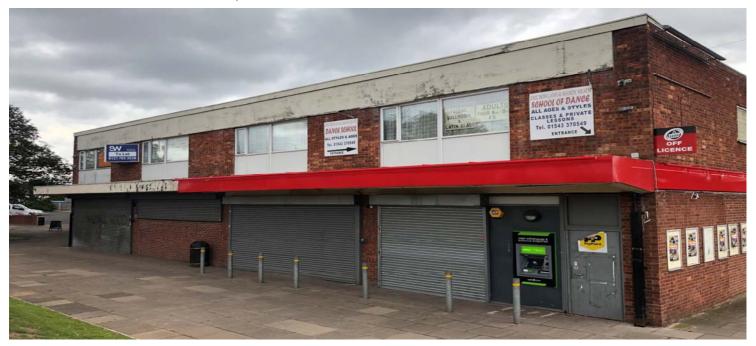

# UNIT 7 LITCHFIELD CENTRE, WALSALL WOOD

# PROMINENT CORNER POSITION ON BUSY CROSSROADS

#### LOCATION

The properties occupy a prime corner location. Other nearby retailers include **KFC**, **Co-op**, and **Better Gym** 