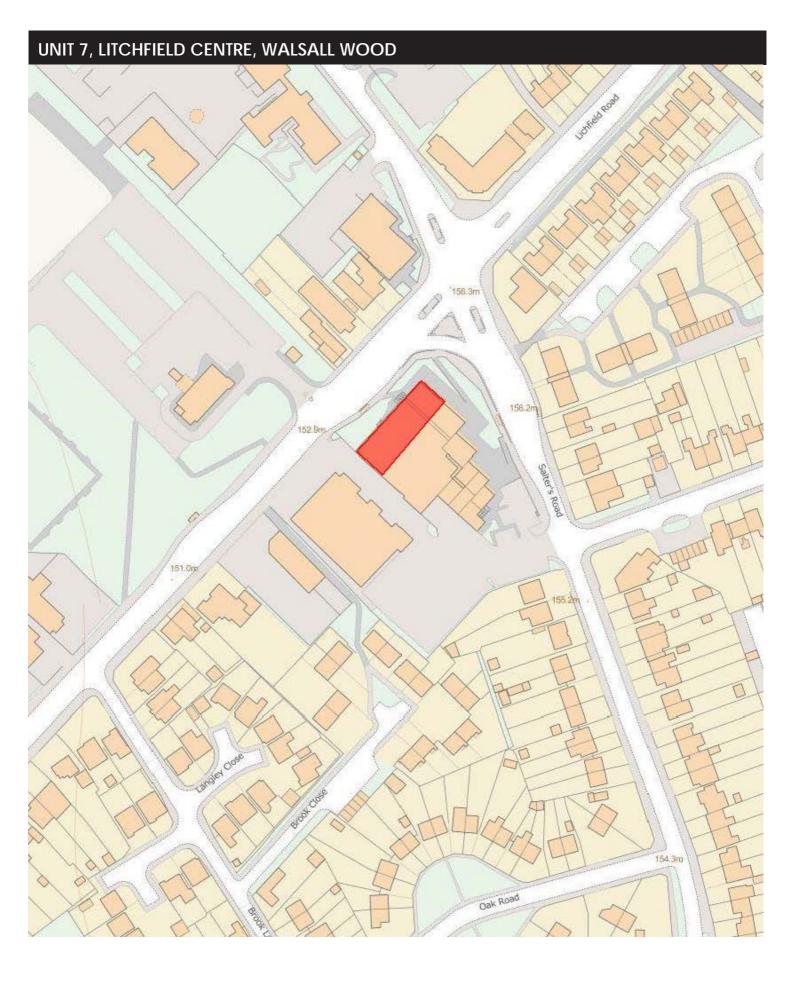

# UNIT 7 LITCHFIELD CENTRE, WALSALL WOOD

# PROMINENT CORNER POSITION ON BUSY CROSSROADS

#### LOCATION

The properties occupy a prime corner location. Other nearby retailers include **KFC**, **Co-op**, and **Better Gym** 

Good Digital Plans are for identification only and not to be scaled as a working drawing and are based upon the Ordnance SurveyMap with the permission of The Controller of Her Majesty's Stationary Office © Crown Copyright 39954X. No part of this plan may be entered into an electronic retrieval system without agent. Gooch Cunliffe Whale LLP. Registered in England No. OC376010. Registered office: 30 City Road, London EC1Y 2AB.