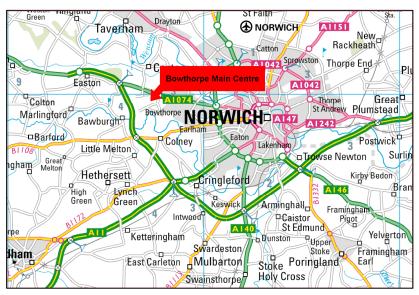

#### LOCATION

The property is located within the pedestrian precinct of the Bowthorpe Shopping Centre to the west of Norwich. The anchor tenant is Roys of Wroxham with a 40,000 sq ft supermarket and variety store. Other tenants in the Centre include Boots, Corals, Martins and East of England Co-op Funeral Service. There is also a Roys café, a baker, Chinese, kebab/fish & chips takeaways and a hairdressers/beauty salon. There are over 400 free car parking spaces.

Bowthorpe is a residential and commercial development situated approximately 3 miles to the west of Norwich city centre with good access to the A47 southern bypass. The Bowthorpe Health Centre is located next to the shopping centre and the area is well served by public transport.

Not to scale ó for information only.