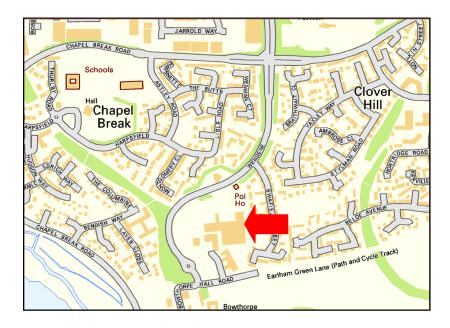

#### LOCATION

The property is located within the pedestrian precinct of the Bowthorpe Shopping Centre to the west of Norwich. The anchor tenant is Roys of Wroxham with a 40,000 sq ft supermarket and variety store. Other tenants in the Centre include Boots, Corals, Martins and East of England Co-op Funeral Service. There is also a Roys café, a baker, Chinese, kebab/fish & chips takeaways and a hairdressers/beauty salon. There are over 400 free car parking spaces.

Bowthorpe is a residential and commercial development situated approximately 3 miles to the west of Norwich city centre with good access to the A47 southern bypass. The Bowthorpe Health Centre is located next to the shopping centre and the area is well served by public transport.

Not to scale ó for information only.