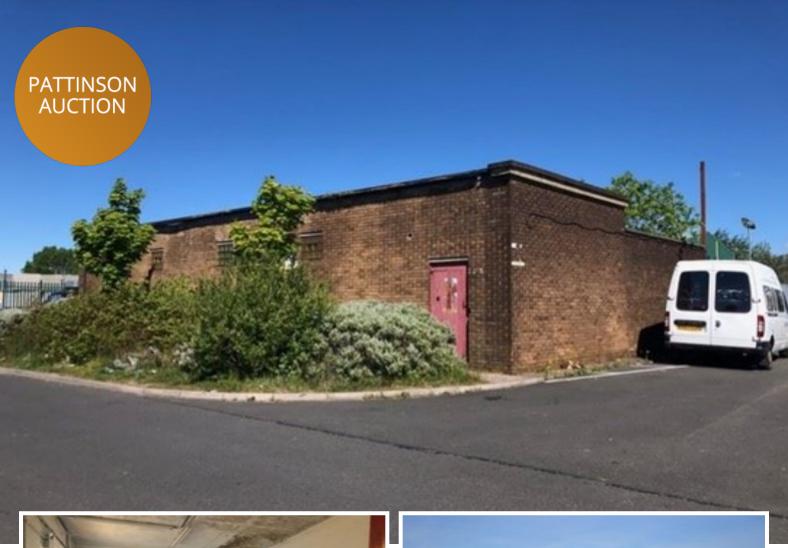

#### industrial in SR5

North Hylton Enterprise Park, Hepworth Road, Tyne and Wear, SR5 3JT

£40,000 Starting Bid

- Single storey detached property
- ✓ Former electrical substation
- Established industrial location
- NIA 77.8sqm (837sqft)
- ✓ To be sold as freehold title
- ✓ Potential for development (STPP)

### Description

FOR SALE BY AUCTION: auction to be held at 5pm on 26th June 2019 at Kingston Park Rugby Club. Terms and conditions apply.

We are pleased to offer to auction a former substation, very conveniently located in North Hylton Industrial Estate, Sunderland. The premises is a single storey detached brick-built building, measuring approximately 77.8aqm (837sqm). The property could offer development potential (subject to obtaining the relevant planning permission).

#### Accommodation

The subject property is a single storey detached building, measuring approximately 77.8sqm (837sqft). In addition, there are external storage compounds to the rear elevation.