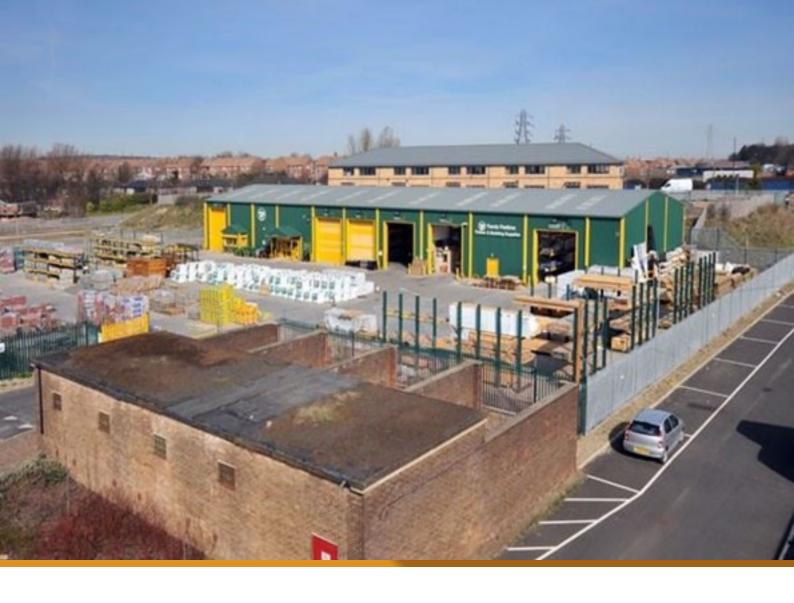

#### Location

The premises are on Hepworth Road accessed via North Hylton Road which runs parallel with the A1231 Wessington Way, one of the main arterial routes into Sunderland city centre which lies approximately 2 miles to the East. The development is located close to the A19 which in turn links with the regional road network. North Hylton Enterprise Park comprises a comprehensive commercial development constructed in three phases and providing a mix of trade counters, industrial and office uses.

#### Accommodation

The subject property is a single storey detached building, measuring approximately 77.8sqm (837sqft). In addition, there are external storage compounds to the rear elevation.