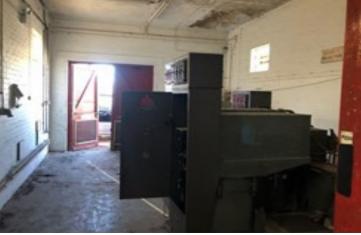

### Description

FOR SALE BY AUCTION: auction to be held at 5pm on 26th June 2019 at Kingston Park Rugby Club. Terms and conditions apply.

We are pleased to offer to auction a former substation, very conveniently located in North Hylton Industrial Estate, Sunderland. The premises is a single storey detached brick-built building, measuring approximately 77.8aqm (837sqm). The property could offer development potential (subject to obtaining the relevant planning permission).

#### Accommodation

The subject property is a single storey detached building, measuring approximately 77.8sqm (837sqft). In addition, there are external storage compounds to the rear elevation.