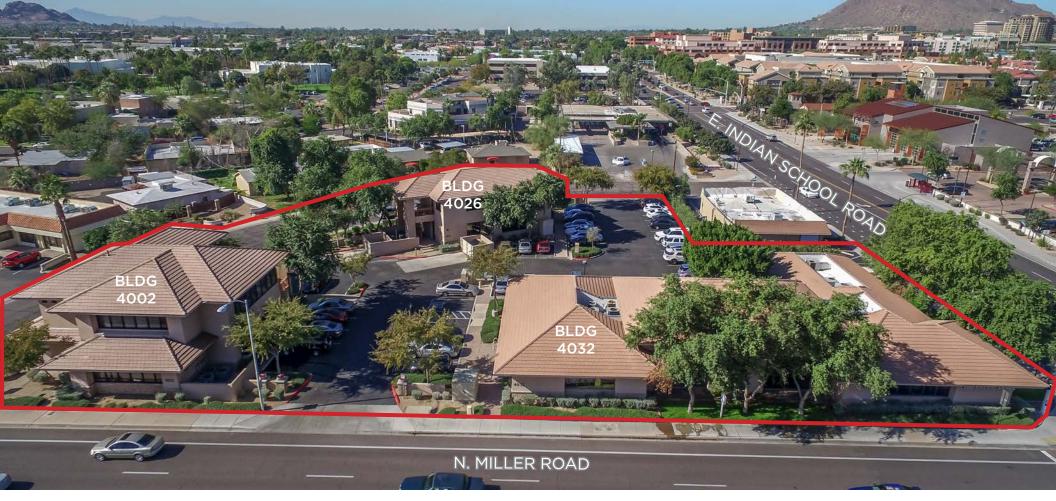

# SITE PLAN

## PROPERTY OVERVIEW

Availability: (Click to view floor plan)

Bldg. 4032 A-104 ± 1,572 SF

Bldg. 4026 <u>B-100</u> ± 900 SF - ±1,867 SF

Bldg. 4002 <u>C-200</u> ±2,200 SF (Available 01/01/19)

Lease Rate: \$25.00/SF Modified Gross

Building Size: Bldg. 4032 ±6,720 SF

Bldg. 4026 ±3,577 SF Bldg. 4002 ±4,717 SF

Total ±15.014 SF

Year Built: 2006

Property Type: Mixed Use Office/Retail

**Zoning:** C-2, DO City of Scottsdale

**Drive Times:** Scottsdale Quarter: 20 minutes