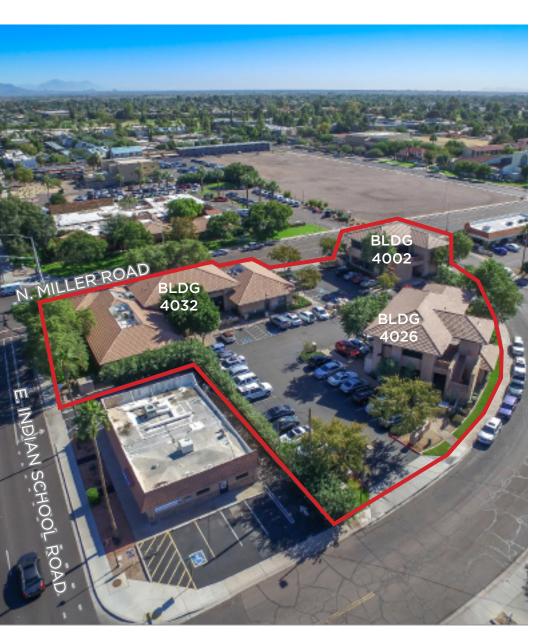

# SITE PLAN

## PROPERTY OVERVIEW

Availability: (Click to view floor plan)

Bldg. 4032 A-104 ± 1,572 SF

Bldg. 4026 <u>B-100</u> ± 900 SF - ±1,867 SF

Bldg. 4002 <u>C-200</u> ±2,200 SF (Available 01/01/19)

Lease Rate: \$25.00/SF Modified Gross

Building Size: Bldg. 4032 ±6,720 SF

Bldg. 4026 ±3,577 SF Bldg. 4002 ±4,717 SF

Total ±15.014 SF

Year Built: 2006

Property Type: Mixed Use Office/Retail

**Zoning:** C-2, DO City of Scottsdale

**Drive Times:** Scottsdale Quarter: 20 minutes