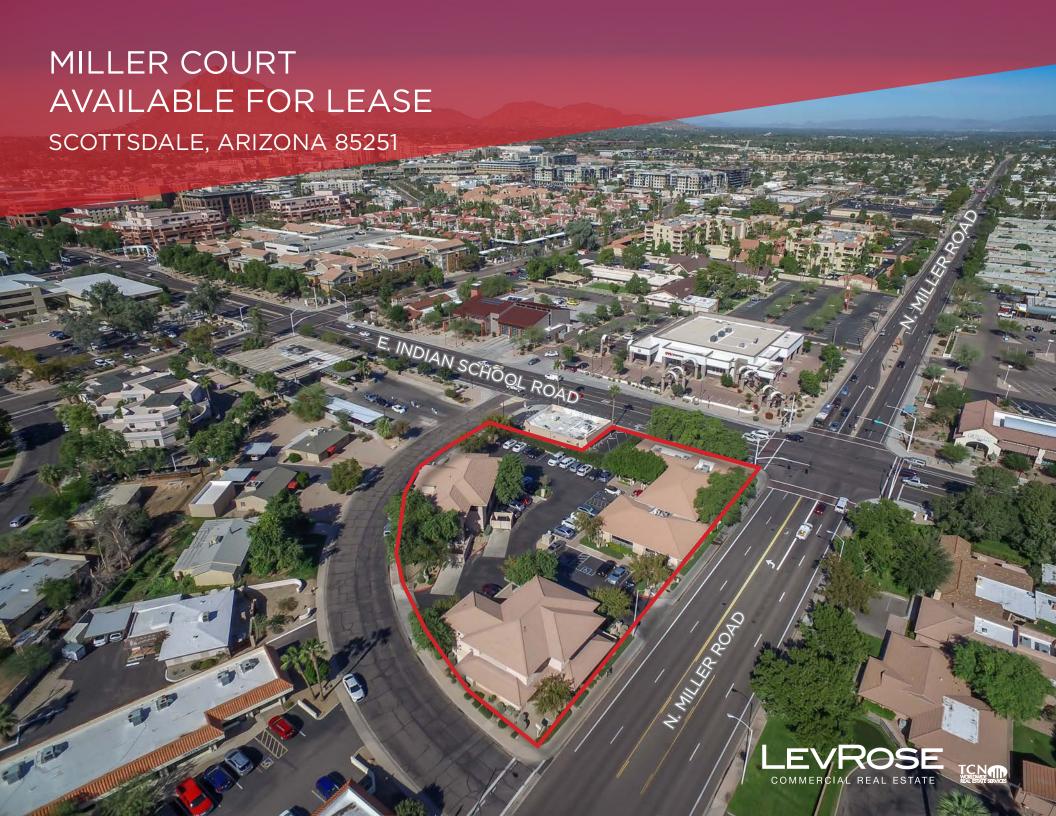

#### AVAILABLE FOR LEASE 4002, 4026,4032 N. MILLER ROAD | SCOTTSDALE, ARIZONA

## PROPERTY HIGHLIGHTS

- Located on the hard signalized corner of Indian School and Miller Road.
- Rare mixed use of retail/office property in premier Scottsdale location.
- Located just minutes from Scottsdale Stadium, home of the San Francisco Giants Spring Training.
- Approximately 2,600 condos and approximately 2,300 apartments within a 1 mile radius of the subject property.
- Close proximity to Scottsdale Osborn Medical Center, Hyatt Place and Scottsdale Fashion Square.
- Exceptional Old Town Scottsdale location and within walking distance of City of Scottsdale Municipal Complex.