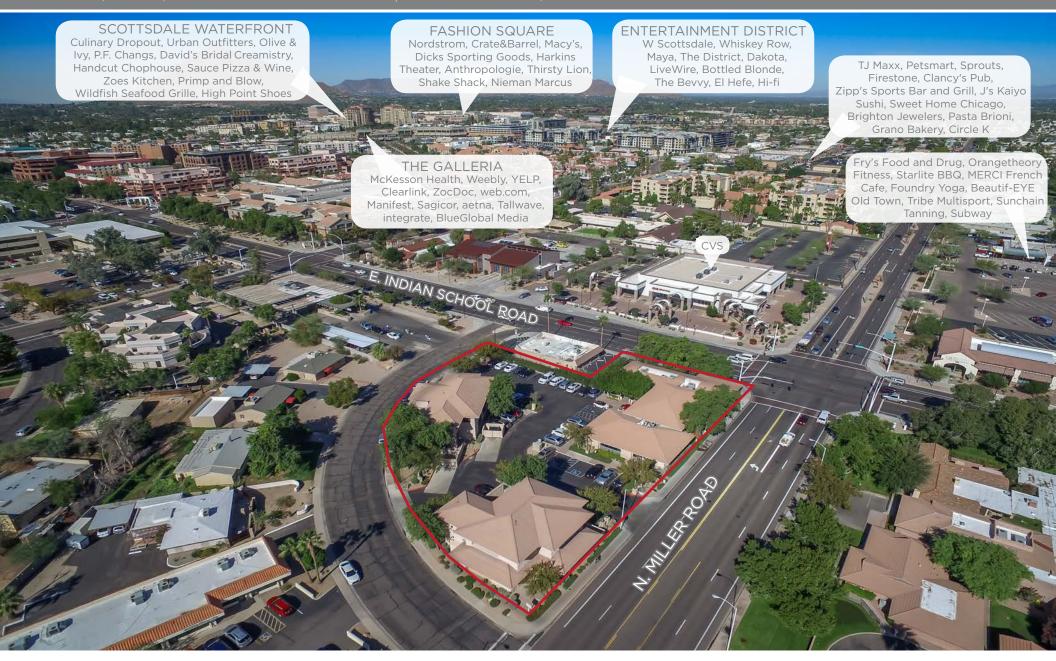

## PROPERTY HIGHLIGHTS

- Located on the hard signalized corner of Indian School and Miller Road.
- Rare mixed use of retail/office property in premier Scottsdale location.
- Located just minutes from Scottsdale Stadium, home of the San Francisco Giants Spring Training.
- Approximately 2,600 condos and approximately 2,300 apartments within a 1 mile radius of the subject property.
- Close proximity to Scottsdale Osborn Medical Center, Hyatt Place and Scottsdale Fashion Square.
- Exceptional Old Town Scottsdale location and within walking distance of City of Scottsdale Municipal Complex.