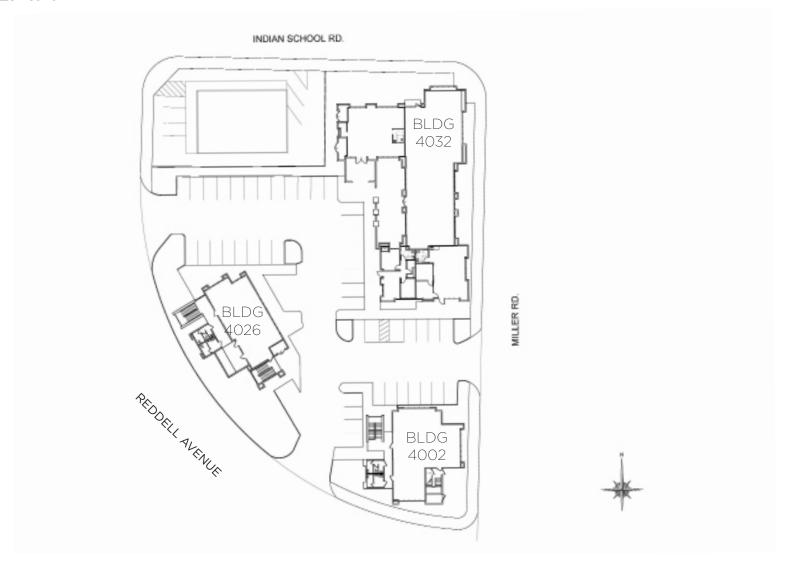

wntown Phoenix: 19 minutes Sky Harbor Airport: 17 minutes Biltmore Fashion Park: 15 minutes





## PROPERTY HIGHLIGHTS

- Located on the hard signalized corner of Indian School and Miller Road.
- Rare mixed use of retail/office property in premier Scottsdale location.
- Located just minutes from Scottsdale Stadium, home of the San Francisco Giants Spring Training.
- Approximately 2,600 condos and approximately 2,300 apartments within a 1 mile radius of the subject property.
- Close proximity to Scottsdale Osborn Medical Center, Hyatt Place and Scottsdale Fashion Square.
- Exceptional Old Town Scottsdale location and within walking distance of City of Scottsdale Municipal Complex.



### AVAILABLE FOR LEASE

#### 4002, 4026,4032 N. MILLER ROAD | SCOTTSDALE, ARIZONA











# SITE PLAN





### AVAILABLE FOR LEASE 4002, 4026,4032 N. MILLER ROAD | SCOTTSDALE, ARIZONA