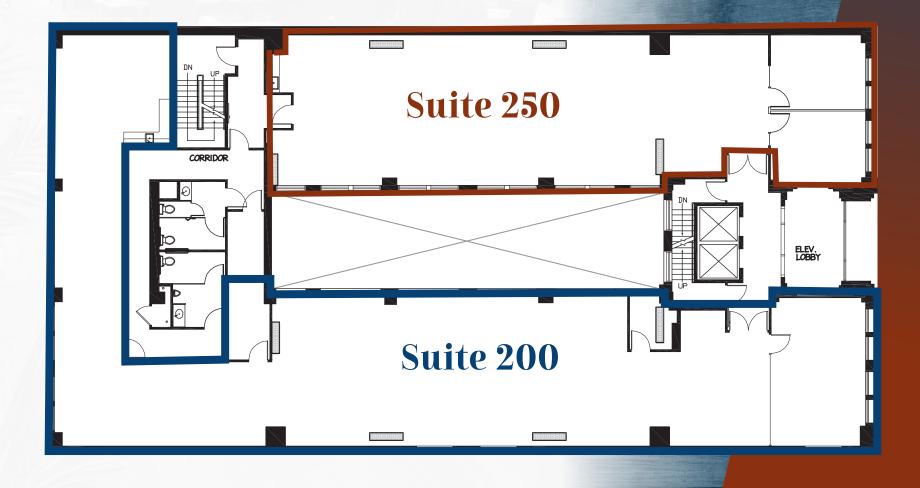

### Suite 200 | 4,446 SF Suite 250 | 2,889 SF

#### SPACE FEATURES

- Open plan •
- Large conference room along California Street
- Kitchen and break room •

Floor **Plans** 

#### SPACE FEATURES

- Open plan
- 2 meeting rooms
- Kitchen

#### SUITES CAN BE COMBINED FOR FULL FLOOR OPPORTUNITY - 7,335 SQ. FT.