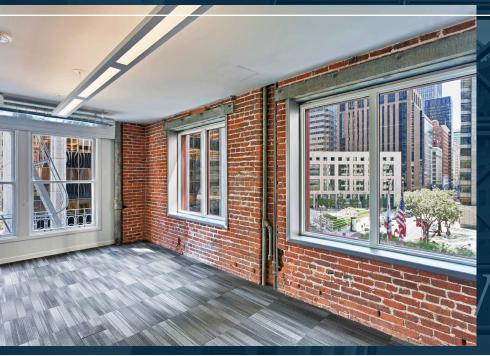

# 20 CALIFORNIA STREET

SAN FRANCISCO, CA

# **Creative & Historic**

FOR LEASE







### Building Features



PREMIER CALIFORNIA STREET LOCATION



- HALF BLOCK FROM BART/MUNI
- Kew CREATIVE FINISHES THROUGHOUT



- EXCELLENT FULL FLOOR IDENTITY FOR SMALLER TENANTS
- EXTENSIVE WINDOW-LINE AND NATURAL LIGHT



AIR CONDITIONING AND OPERABLE WINDOWS



ON-SITE BIKE STORAGE AND SHOWERS



#### TOP FLOOR PENTHOUSE WITH BAY VIEWS AVAILABLE

|   | FLOOR | SQ. FT. | AVAIL.  | ASKING |
|---|-------|---------|---------|--------|
|   | 7     | 8,055   | NOW     | NEG.   |
|   | 4     | 8,069   | 10/1/22 | NEG.   |
| Τ | 3     | 7,846   | 10/1/22 | NEG.   |
|   | 2     | 2,889   | NOW     | NEG.   |
|   | 2     | 4,446   | NOW     | NEG.   |

### 7th floor | 8,055 SF

#### SPACE FEATURES

- Top floor penthouse with Bay views
- Full floor identity
- High-end creative finishes through