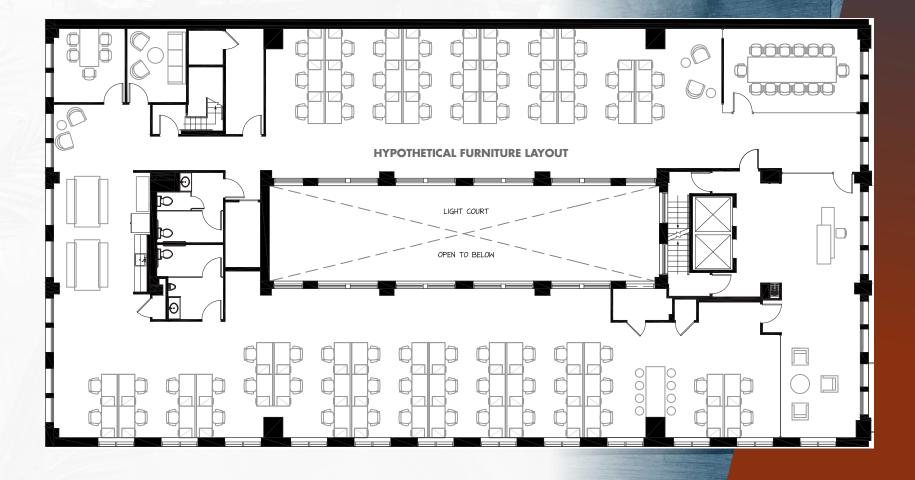

## 4th floor | **8,069 SF**

#### SPACE FEATURES

- Full floor identity
- Recently improved high-end creative finishes throughout
- Reception, 1 boardroom, 4 medium conference rooms
- Open kitchen and break area

Floor Plans

- Dedicated IT/server room
- Operable windows

### NE P F E LIGHT COURT $(\Box$ ELEV. #1 ELEV. LOBBY 392 OPEN TO BELOW ELEV. #7 h 1/393 MECH. EQUIP 394 HYPOTHETICAL FURNITURE LAYOUT $( \Box$

Floor Plans