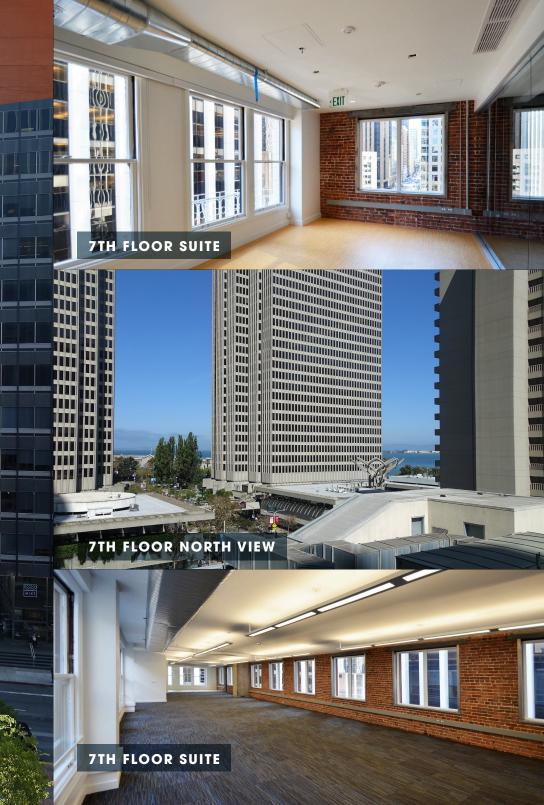

### 7th floor | 8,055 SF

#### SPACE FEATURES

- Top floor penthouse with Bay views
- Full floor identity
- High-end creative finishes throughout
- Reception, 1 large conference room and 2 small meeting rooms
- Kitchen and break area
- Dedicated IT/server room
- Outstanding natural light