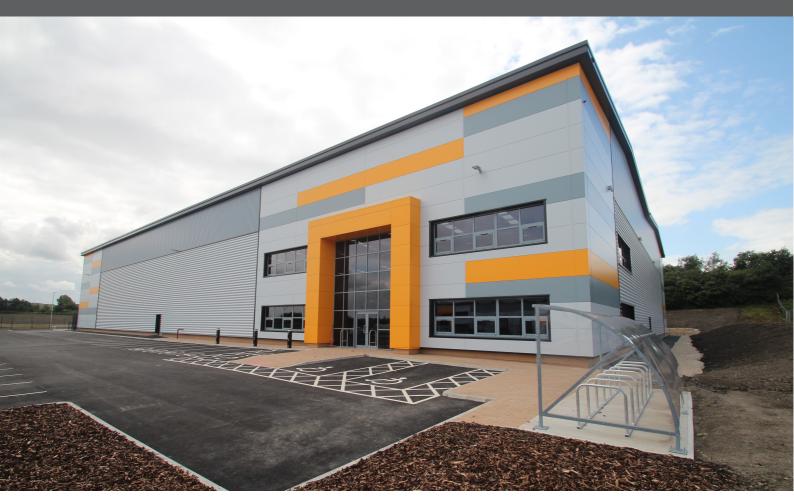

# **DESCRIPTION**

Forming part of the 62 Leeds development which is already home to Lidl, Afon Wen and Turners, Unit 2 is a brand new high-spec industrial/distribution unit that is ready for immeadiate occupation. This detached unit has been completed to the highest standards and benefits from:

- Prime Location adjacent to j.27 M62
- 11m eaves
- Secure yard and seperate parking area
- Ready for immeadiate occupation