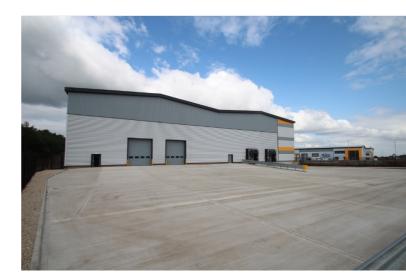

# **DESCRIPTION**

Forming part of the 62 Leeds development which is already home to Lidl, Afon Wen and Turners, Unit 2 is a brand new high-spec industrial/distribution unit that is ready for immeadiate occupation. This detached unit has been completed to the highest standards and benefits from:

# **ACCOMMODATION**

Warehouse: 40,686 sq ft Office: 1,607 sq ft Total: 42,293 sq ft

For viewing arrangements or to obtain further information please contact: