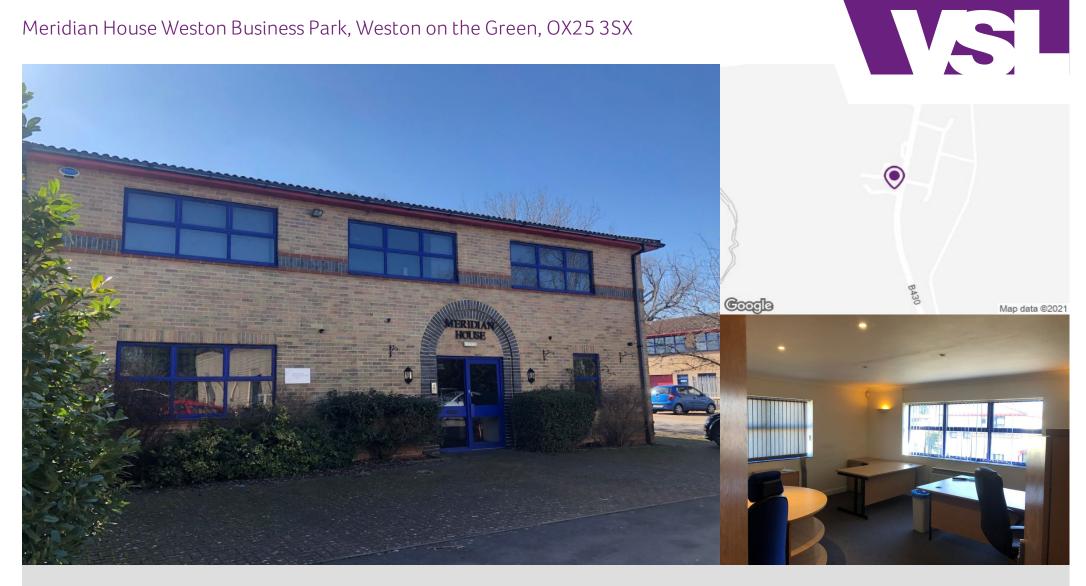

## Description

Meridian House comprises a modern self-contained two storey office building located on Western Business Park which is found north of the village of Weston on the Green and just off the B430 which connects the A34 with Junction 10 of the M40. Weston Business Park provides good access to Bicester and Kidlington/Oxford within a small business park environment.

- Ground floor open plan offices with suspended ceiling and inset fluorescent lighting
- First floor provides 4 cellular offices which can be interlinked with inset spot lighting
- WC's
- Server room with Cat 5 cabling throughout building
- Roller shutter door access to one side of ground floor (currently blocked in)
- Electric night storage heaters throughout together with some air conditioning
- Kitchenette to both ground and first floor
- 11 dedicated car parking spaces