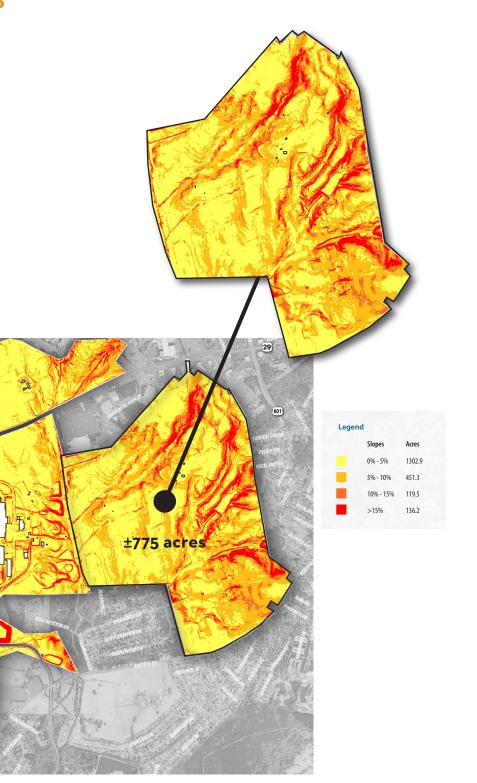

## **BUILDING SPECIFICIATIONS**

• Size: ±775 acres

• **Zoning:** |-2

• County: Cabarrus County

Pricing: Negotiable