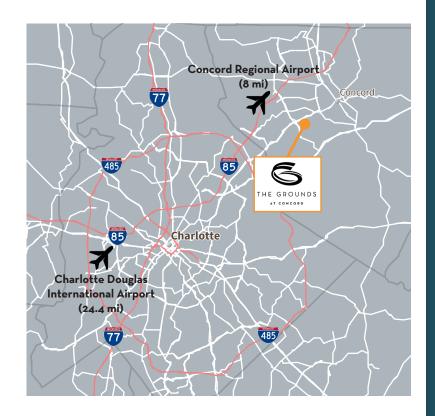

## LOCATION

Concord is located approximately 15 miles from downtown Charlotte. Home to Charlotte Motor Speedway, ZMAX Dragway, Great Wolf Lodge and Concord Mills Mall, Concord is one of North Carolina's hottest tourist attractions. The Speedway hosts two annual Monster Energy NASCAR Cup Series Races among other racing events drawing hundreds of thousands of attendees to Concord.

The Property lies less than 4 miles from Interstate 85, a primary corridor connecting Charlotte to Atlanta, Washington, D.C. and the entire eastern seaboard. In addition to Bruton Smith Boulevard, the George Liles Parkway provides a second direct, four-laned link to I-85.