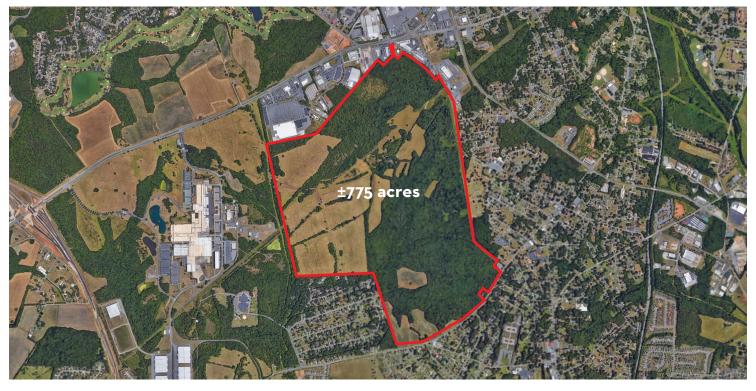

# THE GROUNDS AT CONCORD

2321 Concord Parkway South, Concord, NC ±775 acres

## **BUILDING SPECIFICIATIONS**

• Size: ±775 acres

• **Zoning:** |-2

• County: Cabarrus County

Pricing: Negotiable