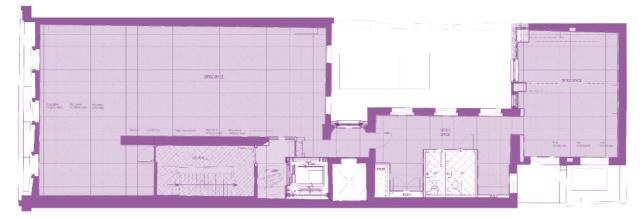

## **Schedule of Areas**

The newly refurbished accommodation is situated on the 3rd, 4th and 5th floor levels with the following approximate floor areas:

| Total  | <b>4,855 sq. ft</b> | 450.94 sq. m |
|--------|---------------------|--------------|
| Fifth  | · 1                 | 128.81 sq. m |
| Fourth | 1,695 sq. ft        | 157.45 sq. m |
| Third  | 1,773 sq. ft        | 164.68 sq. m |
|        |                     | 101.00       |

Fifth Floor 1,387 sq. ft | 128.81 sq. m

Fourth Floor 1,695 sq. ft | 157.45 sq. m

Third Floor 1,773 sq. ft | 164.68 sq. m

The property is located in the heart of Mayfair with world class amenities. The immediate surrounding area is well known for the luxury shopping, five star hotels, exclusive restaurants and bars.