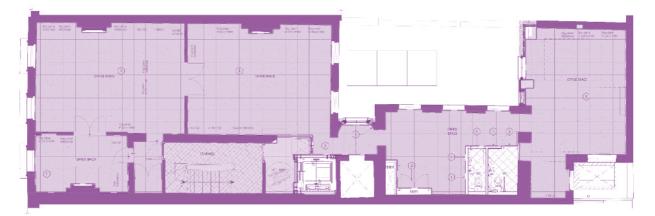

## **Schedule of Areas**

The newly refurbished accommodation is situated on the 3rd, 4th and 5th floor levels with the following approximate floor areas:

| Total  | <b>4,855 sq. ft</b> | 450.94 sq. m |
|--------|---------------------|--------------|
| Fifth  | · 1                 | 128.81 sq. m |
| Fourth | 1,695 sq. ft        | 157.45 sq. m |
| Third  | 1,773 sq. ft        | 164.68 sq. m |
|        |                     | 101.00       |

Fifth Floor 1,387 sq. ft | 128.81 sq. m

Fourth Floor 1,695 sq. ft | 157.45 sq. m

Third Floor 1,773 sq. ft | 164.68 sq. m

The property is located in the heart of Mayfair with world class amenities. The immediate surrounding area is well known for the luxury shopping, five star hotels, exclusive restaurants and bars.