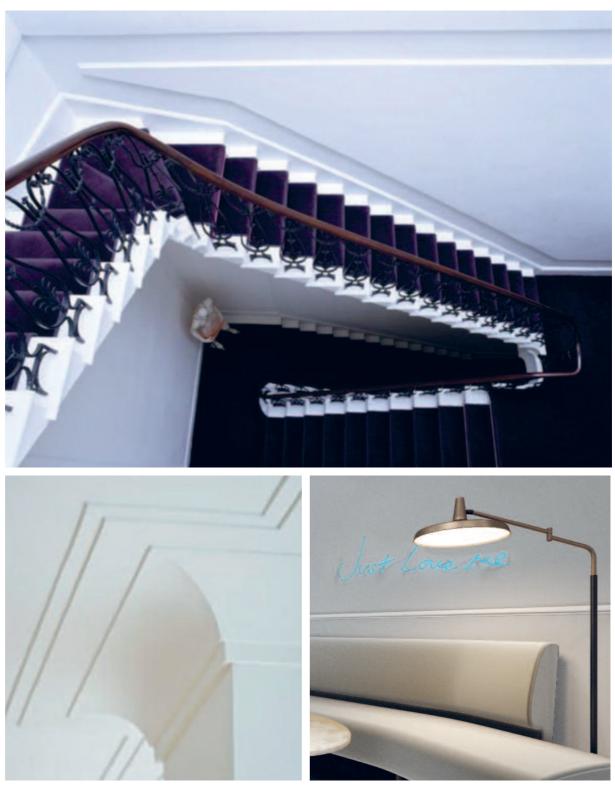

# Newly refurbished prestigious offices'

1,387 sq. ft (128.81 sq. m) to 4,855 sq. ft (450.94 sq. m)

Computer generated images. The final finishes may vary.

The offices are located on the third to fifth floors of a period building which has recently been extensively refurbished to provide contemporary finishes combined with period features

- Air conditioning
- New passenger liftRefurbished entrance hall
- In floor trunking
- Video entry system
- Commissionaire in the main entrance lobby
- $24/7\ fob\ access$
- Good natural light
- Private WC