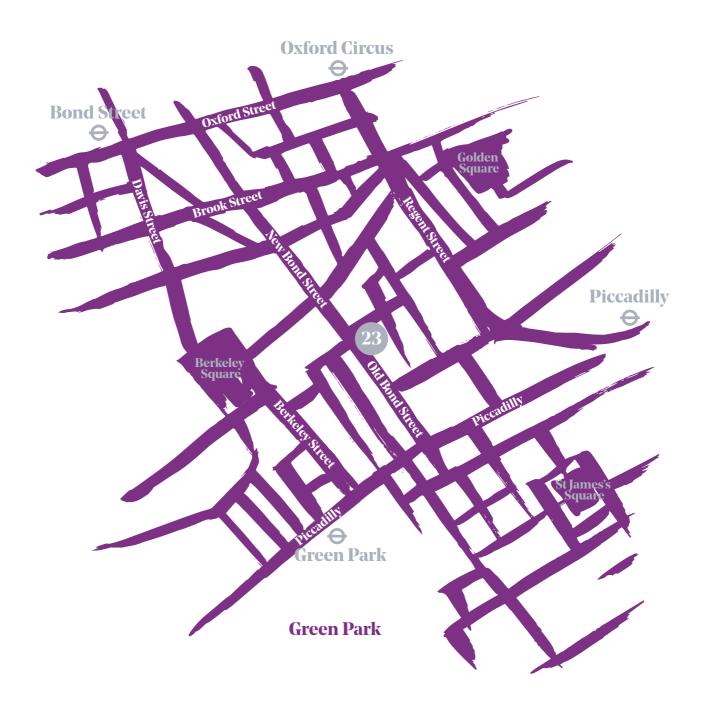

Communications are excellent with Green Park, Piccadilly, Bond Street and Oxford Circus underground stations all within easy walking distance providing access to the Piccadilly, Jubilee, Bakerloo, Victoria and Central line. These will be further enhanced by the opening of the nearby Bond Street Crossrail station in 2018/19.

The building is situated on the east side of Old Bond Street close to the junction with Burlington Gardens.

Old Bond Street is world renowned and recognised as one of the most prestigious addresses in Central London.