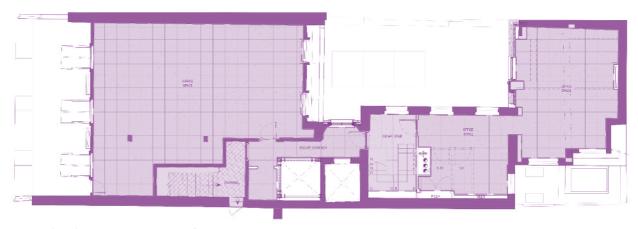

## **Schedule of Areas**

The newly refurbished accommodation is situated on the 3rd, 4th and 5th floor levels with the following approximate floor areas:

| Total  | <b>4,855 sq. ft</b> | 450.94 sq. m |
|--------|---------------------|--------------|
| Fifth  | · 1                 | 128.81 sq. m |
| Fourth | 1,695 sq. ft        | 157.45 sq. m |
| Third  | 1,773 sq. ft        | 164.68 sq. m |
|        |                     | 101.00       |

Fifth Floor 1,387 sq. ft | 128.81 sq. m

Fourth Floor 1,695 sq. ft | 157.45 sq. m

Third Floor 1,773 sq. ft | 164.68 sq. m

The property is located in the heart of Mayfair with world class amenities. The immediate surrounding area is well known for the luxury shopping, five star hotels, exclusive restaurants and bars.