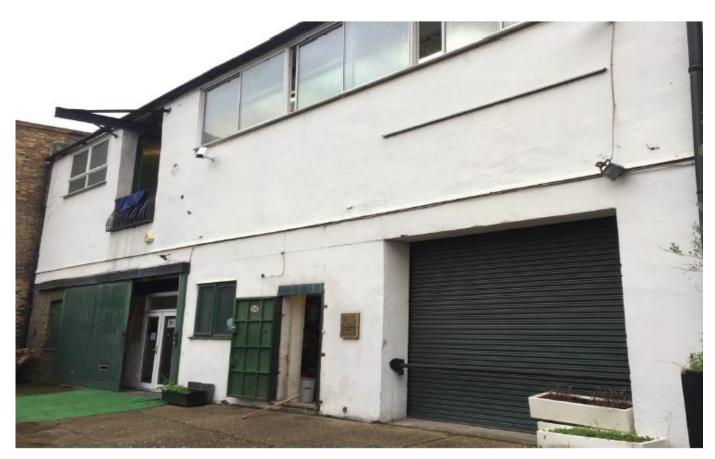

## **Accommodation**

The ground floor (unit 2) provides light industrial space previously used as a dry cleaning specialist. There is an internal staircase leading to the first floor (units 1 & 2), predominantly open plan with open wells to allow easy access to transfer items from one floor to the other.

## Specifications include:

- Solid concrete floors
- ❖ 3 phase power
- Roller shutter
- Security grills
- Tea-point
- ❖ Single W.C
- Parking for one vehicle
- Large gas heater
- ❖ CCTV