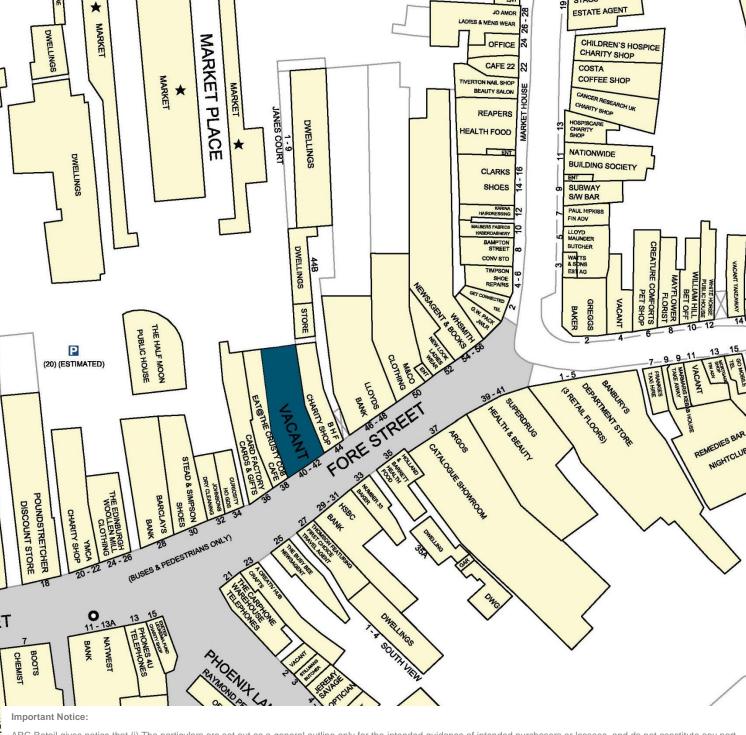

## Location

The premises are located on the pedestrianised section of Fore Street close to the intersection with Gold Street and Bampton Street, which is prime pitch. National occupiers trading nearby include British Heart Foundation, Card Factory, HSBC and Superdrug.