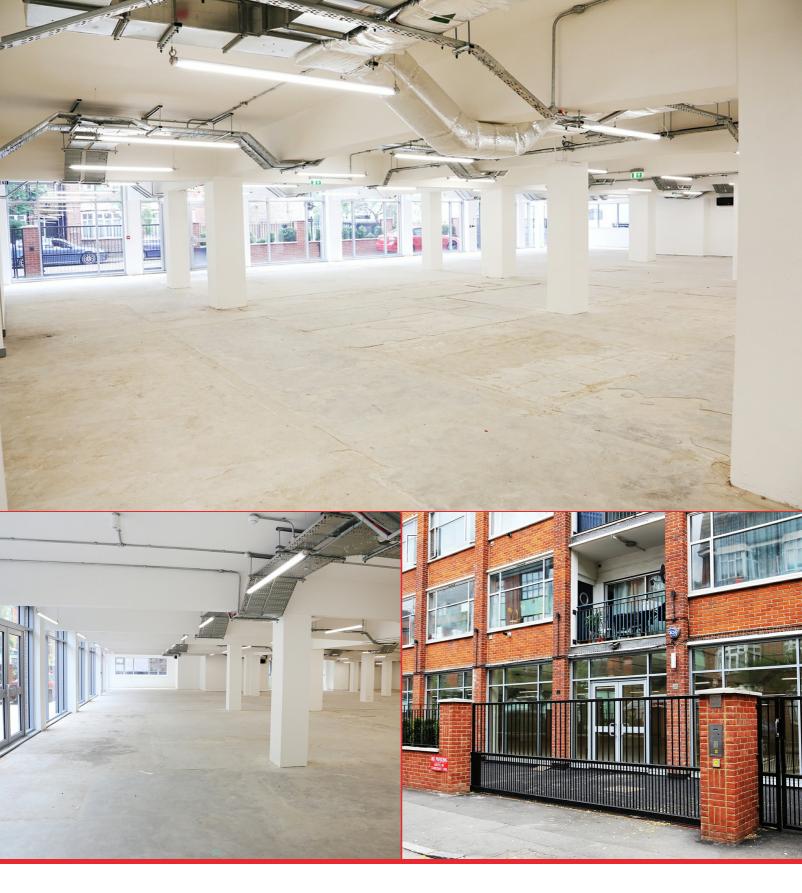

# 6,752 sq ft ground floor creative office space unit located within the heart on London Fields

A ground floor self-contained unit which has recently undergone an extensive internal and external refurbishment.

## **Highlights**

- Each unit benefits from private entrances
- Car parking spaces available via separate negotiation
- · Excellent natural light
- Potential to create an additional outdoor seating area